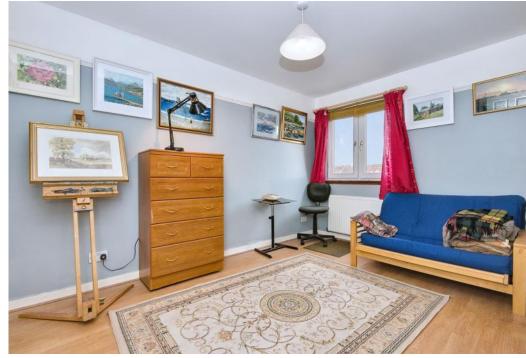

### Summary

This three-bedroom, two-bathroom(plus WC) detached house forms part of a modern culde-sac development in Anstruther and comes with spacious accommodation with attractive, contemporary interiors. The home boasts a generous living room with a sunny aspect adjacent to the dining room and a breakfasting kitchen with utility room access. The residence further features a principal bedroom with a fitted wardrobe and, an ensuite shower room, and two south-facing double bedrooms with closets. Completing the accommodation is a contemporary shower room. Externally, the property benefits from private gardens and a paved driveway leading to a single detached garage.Extras: all fitted floor and window coverings, light fittings and kitchen appliances are included.

### Features

- Detached house in a modern development
- Peaceful cul-de-sac setting in Anstruther
- Stylish, modern interior design
- Hall and vestibule with storage and WC
- Sunny living room with rear access
- Breakfasting kitchen with utility room
- Spacious dining room
- Main bedroom, wardrobe and en-suite
- Two sun-facing double bedrooms with wardrobes
- Modern shower room
- Private gardens to the front and rear
- Private driveway and detached garage
- Gas central heating and double glazing