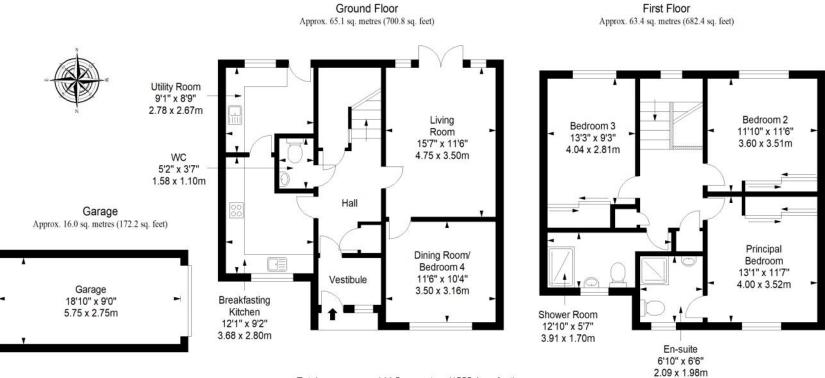

house in a modern development
- Peaceful cul-de-sac setting in Anstruther
- Stylish, modern interior design
- Hall and vestibule with storage and WC
- Sunny living room with rear access
- Breakfasting kitchen with utility room
- Spacious dining room
- Main bedroom, wardrobe and en-suite
- Two sun-facing double bedrooms with wardrobes
- Modern shower room
- Private gardens to the front and rear
- Private driveway and detached garage
- Gas central heating and double glazing

## 1

"This detached house, within a modern cul-de-sac development, is complemented by private garden grounds and generous off-street parking."

















"The three-bedroom, two-bathroom family home boasts easy access to excellent amenities, including the beach, green space and transport links."



## Floorplan



Total area: approx. 144.5 sq. metres (1555.4 sq. feet)



# Thorntons The right way to move

# Our Branches

#### **ANSTRUTHER**

5A Shore Street, Anstruther, KY10 3EA 01333 310481 anstrutherea@thorntons-law.co.uk

#### ARBROATH

165 High Street, Arbroath, DD1 1DR 01241 876633 arbroathea@thorntons-law.co.uk

#### BONNYRIGG

3-7 High Street, Bonnyrigg, EH19 2DA 0131 663 7135 bonnyriggea@thorntons-law.co.uk

#### CUPAR 49 Bonnygate, Cupar, KY15 4BY

01334 656564 cuparea@thorntons-law.co.uk

#### DUNDEE

Whitehall House, 33 Yeaman Shore Dundee DD1 4BJ 01382 200099 dundeeea@thorntons-law.co.uk

#### EDINBURGH

Citypoint, 3rd Floor, 65 Haymarket Terrace, Edinburgh, EH12 5HD 0131 297 5980 edinea@thorntons-law.co.uk

#### FORFAR

53 East High Street, Forfar, DD8 2EL 01307 466886 forfarea@thornt