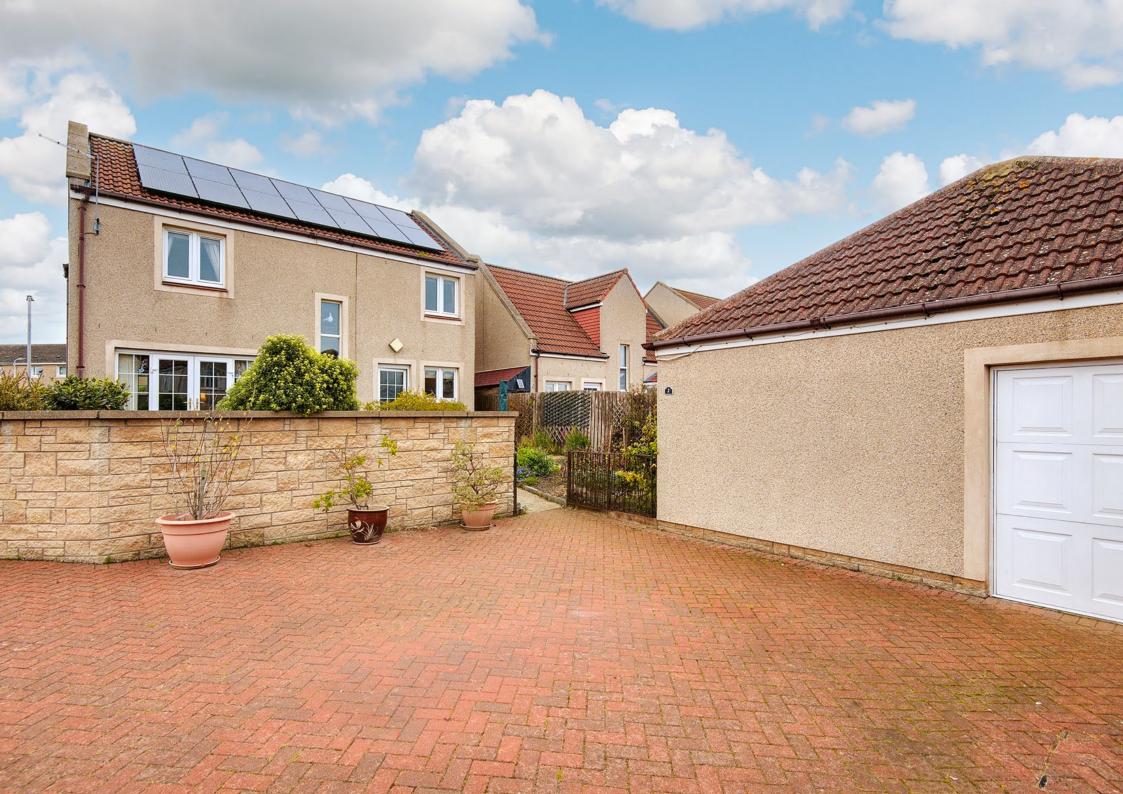

### Summary

This three-bedroom, two-bathroom(plus WC) detached house forms part of a modern culde-sac development in Anstruther and comes with spacious accommodation with attractive, contemporary interiors. The home boasts a generous living room with a sunny aspect adjacent to the dining room and a breakfasting kitchen with utility room access. The residence further features a principal bedroom with a fitted wardrobe and, an ensuite shower room, and two south-facing double bedrooms with closets. Completing the accommodation is a contemporary shower room. Externally, the property benefits from private gardens and a paved driveway leading to a single detached garage.Extras: all fitted floor and window coverings, light fittings and kitchen appliances are included.

### Features

- Detached house in a modern development
- Peaceful cul-de-sac setting in Anstruther
- Stylish, modern interior design
- Hall and vestibule with storage and WC
- Sunny living room with rear access
- Breakfasting kitchen with utility room
- Spacious dining room
- Main bedroom, wardrobe and en-suite
- Two sun-facing double bedrooms with wardrobes
- Modern shower room
- Private gardens to the front and rear
- Private driveway and detached garage
- Gas central heating and double glazing

## 1

"This detached house, within a modern cul-de-sac development, is complemented by private garden grounds and generous off-street parking."

"The three-bedroom, two-bathroom family home boasts easy access to excellent amenities, including the beach, green space and transport links."