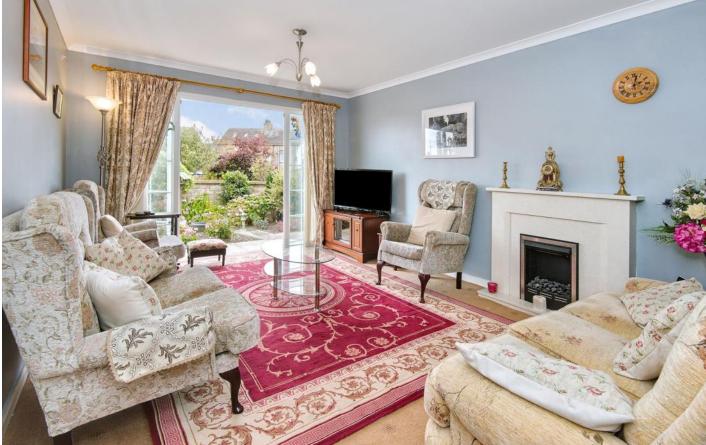

### Summary

This three-bedroom, two-bathroom(plus WC) detached house forms part of a modern culde-sac development in Anstruther and comes with spacious accommodation with attractive, contemporary interiors. The home boasts a generous living room with a sunny aspect adjacent to the dining room and a breakfasting kitchen with utility room access. The residence further features a principal bedroom with a fitted wardrobe and, an ensuite shower room, and two south-facing double bedrooms with closets. Completing the accommodation is a contemporary shower room. Externally, the property benefits from private gardens and a paved driveway leading to a single detached garage.Extras: all fitted floor and window coverings, light fittings and kitchen appliances are included.

### Features

- Detached house in a modern development
- Peaceful cul-de-sac setting in Anstruther
- Stylish, modern interior design
- Hall and vestibule with storage and WC
- Sunny living room with rear access
- Breakfasting kitchen with utility room
- Spacious dining room
- Main bedroom, wardrobe and en-suite
- Two sun-facing double bedrooms with wardrobes
- Modern shower room
- Private gardens to the front and rear
- Private driveway and detached garage
- Gas central heating and double glazing