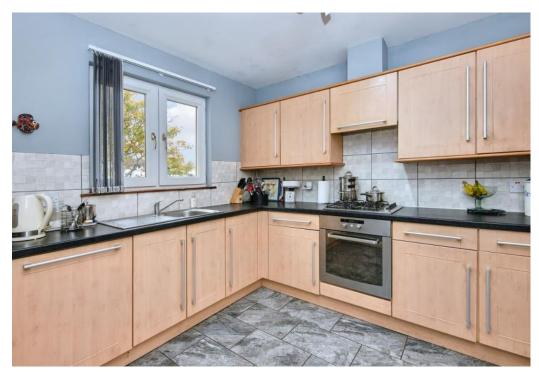

### Summary

This three-bedroom, two-bathroom(plus WC) detached house forms part of a modern culde-sac development in Anstruther and comes with spacious accommodation with attractive, contemporary interiors. The home boasts a generous living room with a sunny aspect adjacent to the dining room and a breakfasting kitchen with utility room access. The residence further features a principal bedroom with a fitted wardrobe and, an ensuite shower room, and two south-facing double bedrooms with closets. Completing the accommodation is a contemporary shower room. Externally, the property benefits from private gardens and a paved driveway leading to a single detached garage.Extras: all fitted floor and window coverings, light fittings and kitchen appliances are included.

### Features

- Detached house in a modern development
- Peaceful cul-de-sac setting in Anstruther
- Stylish, modern interior design
- Hall and vestibule with storage and WC
- Sunny living room with rear access
- Breakfasting kitchen with utility room
- Spacious dining room
- Main bedroom, wardrobe and en-suite
- Two sun-facing double bedrooms with wardrobes
- Modern shower room
- Private gardens to the front and rear
- Private driveway and detached garage
- Gas central heating and double glazing