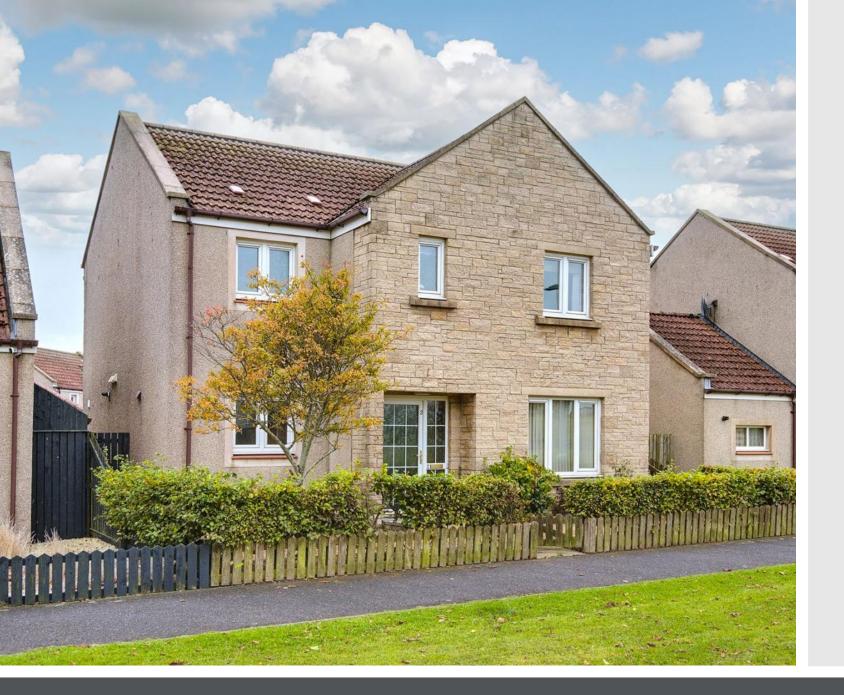

### Summary

This three-bedroom, two-bathroom(plus WC) detached house forms part of a modern culde-sac development in Anstruther and comes with spacious accommodation with attractive, contemporary interiors. The home boasts a generous living room with a sunny aspect adjacent to the dining room and a breakfasting kitchen with utility room access. The residence further features a principal bedroom with a fitted wardrobe and, an ensuite shower room, and two south-facing double bedrooms with closets. Completing the accommodation is a contemporary shower room. Externally, the property benefits from private gardens and a paved driveway leading to a single detached garage.Extras: all fitted floor and window coverings, light fittings and kitchen appliances are included.

### Features

- Detached house in a modern development
- Peaceful cul-de-sac setting in Anstruther
- Stylish, modern interior design
- Hall and vestibule with storage and WC
- Sunny living room with rear access
- Breakfasting kitchen with utility room
- Spacious dining room
- Main bedroom, wardrobe and en-suite
- Two sun-facing double bedrooms with wardrobes
- Modern shower room
- Private gardens to the front and rear
- Private driveway and detached garage
- Gas central heating and double glazing

## 1

"This detached house, within a modern cul-de-sac development, is complemented by private garden grounds and generous off-street parking."

"The three-bedroom, two-bathroom family home boasts easy access to excellent amenities, including the beach, green space and transport links."