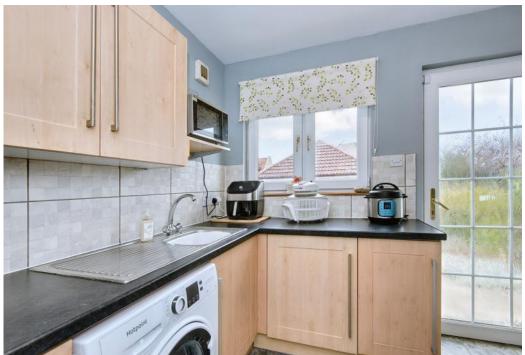

### Summary

This three-bedroom, two-bathroom(plus WC) detached house forms part of a modern culde-sac development in Anstruther and comes with spacious accommodation with attractive, contemporary interiors. The home boasts a generous living room with a sunny aspect adjacent to the dining room and a breakfasting kitchen with utility room access. The residence further features a principal bedroom with a fitted wardrobe and, an ensuite shower room, and two south-facing double bedrooms with closets. Completing the accommodation is a contemporary shower room. Externally, the property benefits from private gardens and a paved driveway leading to a single detached garage.Extras: all fitted floor and window coverings, light fittings and kitchen appliances are included.

### Features

- Detached house in a modern development
- Peaceful cul-de-sac setting in Anstruther
- Stylish, modern interior design
- Hall and vestibule with storage and WC
- Sunny living room with rear access
- Breakfasting kitchen with utility room
- Spacious dining room
- Main bedroom, wardrobe and en-suite
- Two sun-facing double bedrooms with wardrobes
- Modern shower room
- Private gardens to the front and rear
- Private driveway and detached garage
- Gas central heating and double glazing