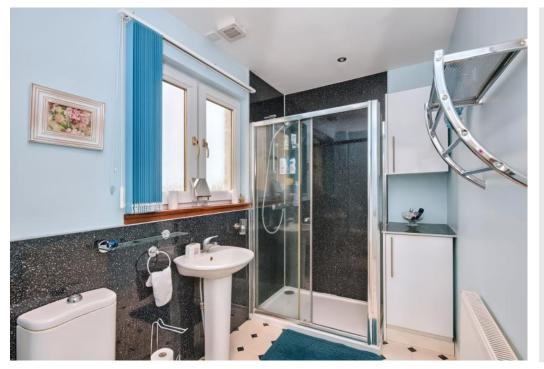

### Summary

This three-bedroom, two-bathroom(plus WC) detached house forms part of a modern culde-sac development in Anstruther and comes with spacious accommodation with attractive, contemporary interiors. The home boasts a generous living room with a sunny aspect adjacent to the dining room and a breakfasting kitchen with utility room access. The residence further features a principal bedroom with a fitted wardrobe and, an ensuite shower room, and two south-facing double bedrooms with closets. Completing the accommodation is a contemporary shower room. Externally, the property benefits from private gardens and a paved driveway leading to a single detached garage.Extras: all fitted floor and window coverings, light fittings and kitchen appliances are included.

### Features

- Detached house in a modern development
- Peaceful cul-de-sac setting in Anstruther
- Stylish, modern interior design
- Hall and vestibule with storage and WC
- Sunny living room with rear access
- Breakfasting kitchen with utility room
- Spacious dining room
- Main bedroom, wardrobe and en-suite
- Two sun-facing double bedrooms with wardrobes
- Modern shower room
- Private gardens to the front and rear
- Private driveway and detached garage
- Gas central heating and double glazing