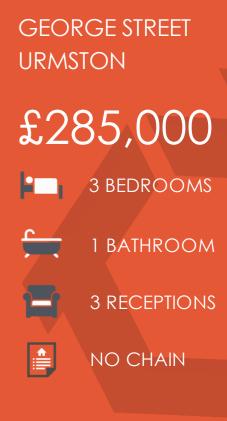

## George Street, Urmston, M41 9BA

\*\*NO ONWARD CHAIN\*\* - VITALSPACE ESTATE AGENTS are privileged to offer for sale an immaculately presented and EXTENDED THREE BEDROOM MID TERRACE property situated in a convenient Urmston location. Extended to provide an impressive open plan breakfast kitchen, the deceptively spacious family home briefly comprises; a warm and welcoming entrance hallway, a bay fronted living room with double doors opening into a versatile sitting/dining room and a large breakfast kitchen with double doors opening into a secluded rear garden. The kitchen itself comes with a vast range of wall, base and cabinet units with ample worksurfaces, alongside space for a large table and chairs if required. To the first floor there are THREE well proportioned bedrooms and a modern tiled three piece shower room. Externally to the rear there is a well established and private rear garden laid predominantly with artificial grass with enclosed flower beds and a paved patio seating area ideal for alfresco dining during those summer months. The property is gas central heated and uPVC double glazed throughout. A pathway from the rear garden leads onto a driveway with parking for two vehicles. Ideally situated for a range of highly regarded schools, transport links and Urmston town centre this attractive family home would suit a variety of prospective purchasers. For further information or to arrange an internal inspection, please contact VitalSpace Estate Agents.

## Features

- Three bedrooms
- Mid terrace property
- No onward chain
- Gas central heating
- uPVC double glazing
- Extended acccommodation
- Secluded rear garden
- Off road parking
- Walk into Urmston
- Viewing recommended