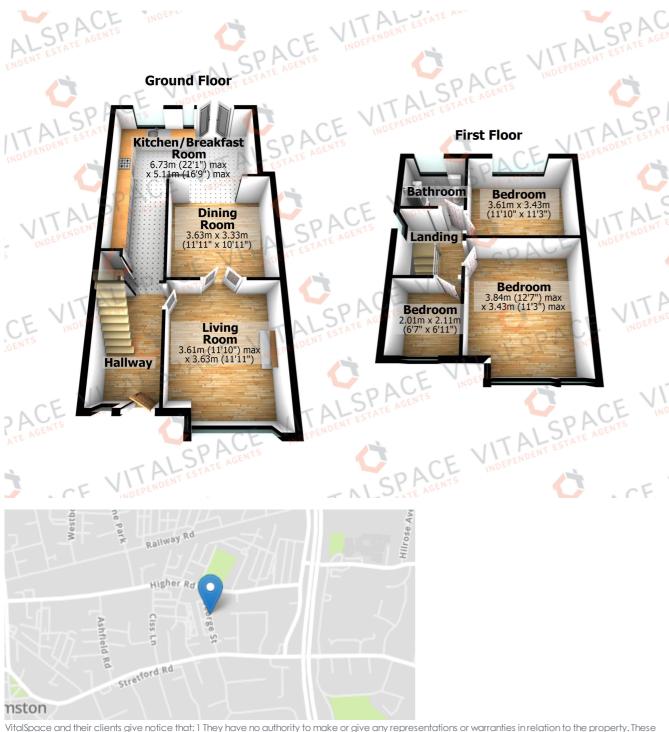

## George Street, Urmston, M41 9BA

\*\*NO ONWARD CHAIN\*\* - VITALSPACE ESTATE AGENTS are privileged to offer for sale an immaculately presented and EXTENDED THREE BEDROOM MID TERRACE property situated in a convenient Urmston location. Extended to provide an impressive open plan breakfast kitchen, the deceptively spacious family home briefly comprises; a warm and welcoming entrance hallway, a bay fronted living room with double doors opening into a versatile sitting/dining room and a large breakfast kitchen with double doors opening into a secluded rear garden. The kitchen itself comes with a vast range of wall, base and cabinet units with ample worksurfaces, alongside space for a large table and chairs if required. To the first floor there are THREE well proportioned bedrooms and a modern tiled three piece shower room. Externally to the rear there is a well established and private rear garden laid predominantly with artificial grass with enclosed flower beds and a paved patio seating area ideal for alfresco dining during those summer months. The property is gas central heated and uPVC double glazed throughout. A pathway from the rear garden leads onto a driveway with parking for two vehicles. Ideally situated for a range of highly regarded schools, transport links and Urmston town centre this attractive family home would suit a variety of prospective purchasers. For further information or to arrange an internal inspection, please contact VitalSpace Estate Agents.