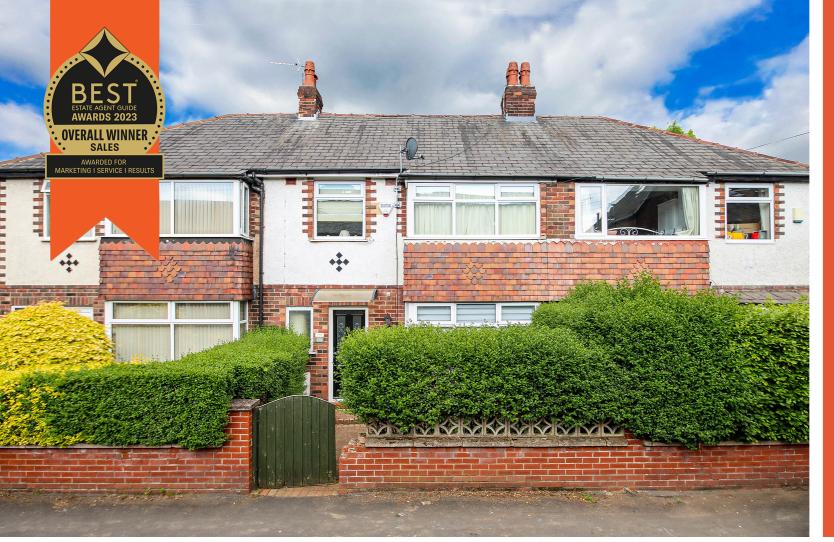

## George Street, Urmston, M41 9BA

\*\*NO ONWARD CHAIN\*\* - VITALSPACE ESTATE AGENTS are privileged to offer for sale an immaculately presented and EXTENDED THREE BEDROOM MID TERRACE property situated in a convenient Urmston location. Extended to provide an impressive open plan breakfast kitchen, the deceptively spacious family home briefly comprises; a warm and welcoming entrance hallway, a bay fronted living room with double doors opening into a versatile sitting/dining room and a large breakfast kitchen with double doors opening into a secluded rear garden. The kitchen itself comes with a vast range of wall, base and cabinet units with ample worksurfaces, alongside space for a large table and chairs if required. To the first floor there are THREE well proportioned bedrooms and a modern tiled three piece shower room. Externally to the rear there is a well established and private rear garden laid predominantly with artificial grass with enclosed flower beds and a paved patio seating area ideal for alfresco dining during those summer months. The property is gas central heated and uPVC double glazed throughout. A pathway from the rear garden leads onto a driveway with parking for two vehicles. Ideally situated for a range of highly regarded schools, transport links and Urmston town centre this attractive family home would suit a variety of prospective purchasers. For further information or to arrange an internal inspection, please contact VitalSpace Estate Agents.