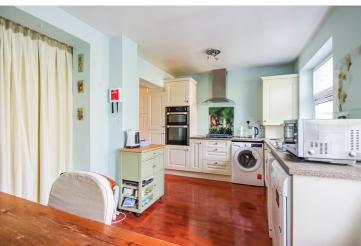

## George Street, Urmston, M41 9BA

\*\*NO ONWARD CHAIN\*\* - VITALSPACE ESTATE AGENTS are privileged to offer for sale an immaculately presented and EXTENDED THREE BEDROOM MID TERRACE property situated in a convenient Urmston location. Extended to provide an impressive open plan breakfast kitchen, the deceptively spacious family home briefly comprises; a warm and welcoming entrance hallway, a bay fronted living room with double doors opening into a versatile sitting/dining room and a large breakfast kitchen with double doors opening into a secluded rear garden. The kitchen itself comes with a vast range of wall, base and cabinet units with ample worksurfaces, alongside space for a large table and chairs if required. To the first floor there are THREE well proportioned bedrooms and a modern tiled three piece shower room. Externally to the rear there is a well established and private rear garden laid predominantly with artificial grass with enclosed flower beds and a paved patio seating area ideal for alfresco dining during those summer months. The property is gas central heated and uPVC double glazed throughout. A pathway from the rear garden leads onto a driveway with parking for two vehicles. Ideally situated for a range of highly regarded schools, transport links and Urmston town centre this attractive family home would suit a variety of prospective purchasers. For further information or to arrange an internal inspection, please contact VitalSpace Estate Agents.