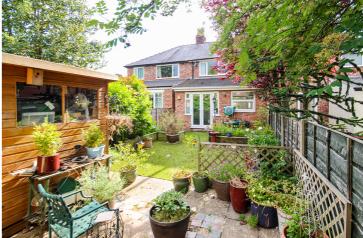

## George Street, Urmston, M41 9BA

\*\*NO ONWARD CHAIN\*\* - VITALSPACE ESTATE AGENTS are privileged to offer for sale an immaculately presented and EXTENDED THREE BEDROOM MID TERRACE property situated in a convenient Urmston location. Extended to provide an impressive open plan breakfast kitchen, the deceptively spacious family home briefly comprises; a warm and welcoming entrance hallway, a bay fronted living room with double doors opening into a versatile sitting/dining room and a large breakfast kitchen with double doors opening into a secluded rear garden. The kitchen itself comes with a vast range of wall, base and cabinet units with ample worksurfaces, alongside space for a large table and chairs if required. To the first floor there are THREE well proportioned bedrooms and a modern tiled three piece shower room. Externally to the rear there is a well established and private rear garden laid predominantly with artificial grass with enclosed flower beds and a paved patio seating area ideal for alfresco dining during those summer months. The property is gas central heated and uPVC double glazed throughout. A pathway from the rear garden leads onto a driveway with parking for two vehicles. Ideally situated for a range of highly regarded schools, transport links and Urmston town centre this attractive family home would suit a variety of prospective purchasers. For further information or to arrange an internal inspection, please contact VitalSpace Estate Agents.

## Features

- Three bedrooms
- Mid terrace property
- No onward chain
- Gas central heating
- uPVC double glazing
- Extended acccommodation
- Secluded rear garden
- Off road parking
- Walk into Urmston
- Viewing recommended

When was the property last rewired? Unknown

Which way does the garden face? East facing rear garden

Are there any extensions and if so when were they built? Kitchen extension - pre purchase

Reasons for sale of property? Relocate