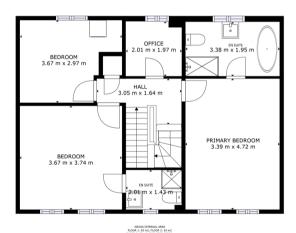

### Lounge

**FIRST FLOOR Floor Plan** 

### **Master Bedroom**

Master En Suite

Second Bedroom

Second Bedroom En Suite

All measurements provided are approximate and should be verified before exchange of contracts. No appliances have been tested and should be checked to ensure they are in good working order.