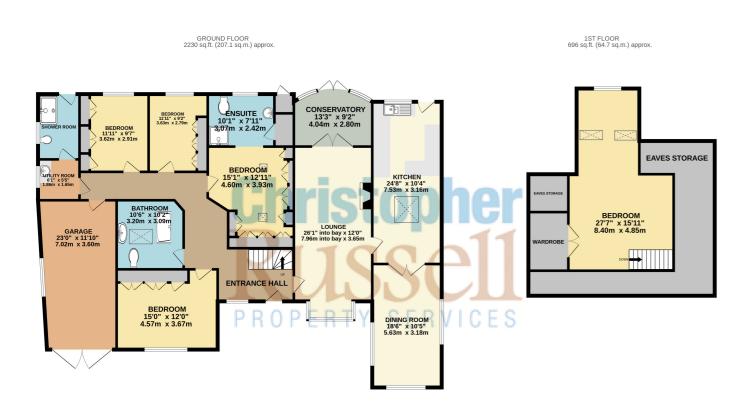

This great family home provides ample and versatile living accommodation with enormous potential to extend stpp.

Accommodation comprises an entrance hall, large living room, large reception room, open planned to a large kitchen/diner, conservatory, main bedroom with en suite, four additional bedrooms, family bathroom, additional shower room, utility room.

On the first floor is a large bedroom.

Set back from the road there is ample parking on the in and out driveway as well as a large garage and has an established wisteria over the canopied porch entrance.