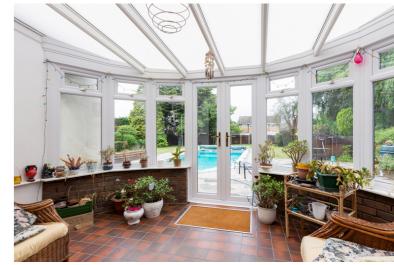

This great family home provides ample and versatile living accommodation with enormous potential to extend stpp.

Accommodation comprises an entrance hall, large living room, large reception room, open planned to a large kitchen/diner, conservatory, main bedroom with en suite, four additional bedrooms, family bathroom, additional shower room, utility room.

The West facing garden has been exceptionally well maintained with an ideal dining area with a wisteria covered pergola.

On a bold plot the lawn has been well maintained with flower borders and a swimming pool that is used and maintained to a good standard.