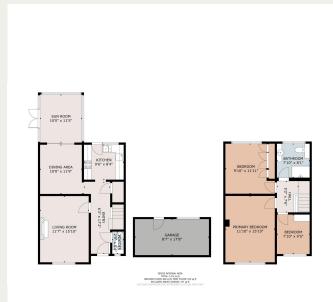

## Property Descriptions

Chambers Estate Agents have received formal instructions to bring to the market this spacious semi-detached dwelling located on Old Vicarage Close, Llanishen.

The accommodation, which is now in need of some modernisation, briefly comprises entrance hall, cloakroom/wc, living room, dining room, conservatory and a fitted kitchen to the ground floor. To the first floor are three bedrooms and a shower room. The property further benefits from gas central heating, Upvc double glazing, off-road parking, detached garden room, which is versatile in its use, fully boarded loft via pull-down ladder and wrap around gardens to the front, side and rear elevation.