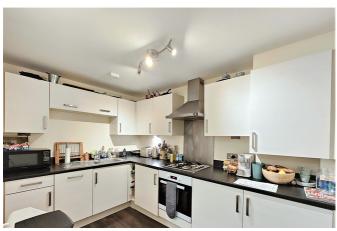

## £295,000

A well presented one bedroom second floor purpose built balcony flat situated in this popular modern development. The property comprises spacious reception room with own balcony, 19 ft double bedroom, fitted kitchen with integrated appliances and modern bathroom. The block benefits from secure underground parking and lift. Situated close to shops and bus routes East Finchley tube is approx. one mile. Offered chain free.

- Spacious Reception Room
- Long Lease
- 19' Bedroom
- Chain Free
- Long lease

- Modern Fitted Kitchen
- Balcony
- Underground Secure Parking
- Lift
- 580 sq ft