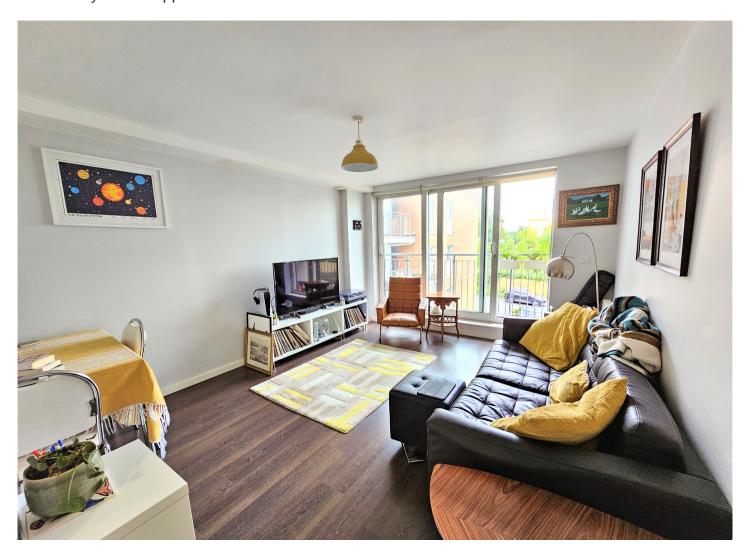

## £295,000

A well presented one bedroom second floor purpose built balcony flat situated in this popular modern development. The property comprises spacious reception room with own balcony, 19 ft double bedroom, fitted kitchen with integrated appliances and modern bathroom. The block benefits from secure underground parking and lift. Situated close to shops and bus routes East Finchley tube is approx. one mile. Offered chain free.

- Spacious Reception Room
- Long Lease
- 19' Bedroom
- Chain Free
- Long lease

- Modern Fitted Kitchen
- Balcony
- Underground Secure Parking
- Lift
- 580 sq ft