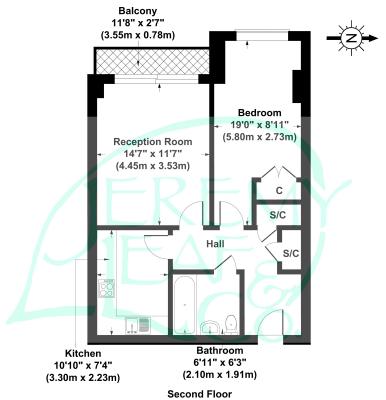

## Mercian Lodge, London, N2 Gross Internal Area 581 sq ft / 54 sq metres

Not to Scale. Produced by The Plan Portal 2023 For Illustrative Purposes Only.

When you are considering a property we recommend that you instruct a surveyor to ensure the property is in sound structural order and that equipment, fitting, services, etc are in working order and/or fit for their purpose and a solicitor to verify tenure and title of the property. We can give no assurances in this regard nor can we verify accuracy of measurements or distance.