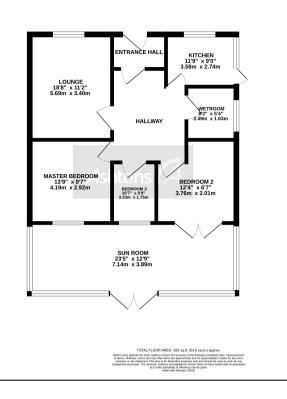

## GROUND FLOOR 581 sq.ft. (54.0 sq.m.) approx.

Upon entering the property, you are greeted by a welcoming entrance hall that leads to the spacious living room, which features a large window that floods the room with natural light, creating a bright and airy space. The fully fitted kitchen is located adjacent to the living room and boasts modern appliances with integrated dishwasher, ample storage space and there is a door to the side leading to the driveway.

The three well-proportioned bedrooms offer plenty of space for comfortable living and both the master and second bedroom have fitted wardrobes. The modern wet room has been fitted two years ago and offers a hand basin and wc with demisting & sensor lighting mirror.