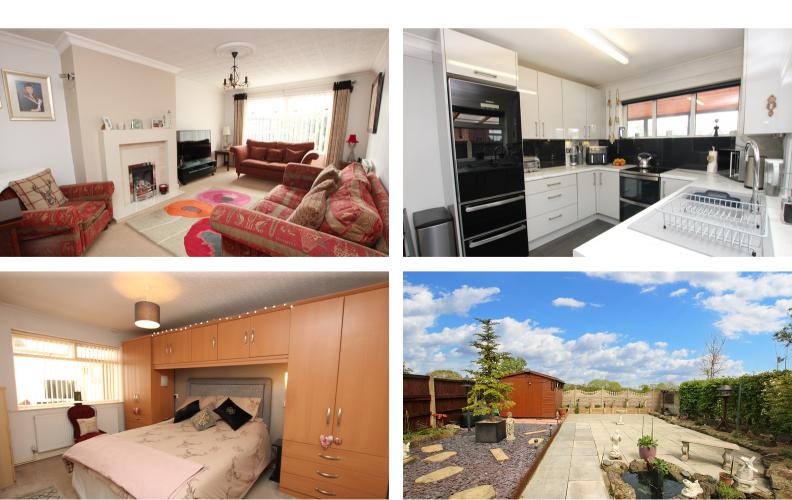

## GROUND FLOOR 581 sq.ft. (54.0 sq.m.) approx.

Upon entering the property, you are greeted by a welcoming entrance hall that leads to the spacious living room, which features a large window that floods the room with natural light, creating a bright and airy space. The fully fitted kitchen is located adjacent to the living room and boasts modern appliances with integrated dishwasher, ample storage space and there is a door to the side leading to the driveway.

The three well-proportioned bedrooms offer plenty of space for comfortable living and both the master and second bedroom have fitted wardrobes. The modern wet room has been fitted two years ago and offers a hand basin and wc with demisting & sensor lighting mirror.