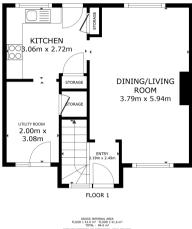

Tel: 01302 247754 Email: info@thepropertyhive.co.uk Web: www.thepropertyhive.co.uk

3 Bedroom(s), Terraced House, Freehold

Almond Road, Cantley.









- 3D Virtual Tour Available
- Living Room
- **Utility Room**
- **Three Bedrooms**
- **Off Road Parking**

- Terraced Property
- Kitchen
- **Family Bathroom**
- **Enclosed Front and Rear Gardens** 
  - No Chain

£129,950

**For Sale** 



Tel: 01302 247754 Email: info@thepropertyhive.co.uk Web: www.thepropertyhive.co.uk

#### **Owner's View**

3D Virtual Tour Available- Take a closer, more detailed look around via our 3D Virtual Tour! Don't forget that you can also check availability for viewings online via a visit to our website...

#### **Ground Floor**

#### Floor Plan



Matterport

#### **Living Room**





#### Kitchen





**Utility Room** 



**First Floor** 



Tel: 01302 247754 Email: info@thepropertyhive.co.uk Web: www.thepropertyhive.co.uk

#### Floor Plan

### 

FLOOR 2

GROSS INTERNAL AREA
RLOOR 1 43.0 m<sup>2</sup> FLOOR 2 41.6 m<sup>2</sup>
TOTAL: 164.6 m<sup>2</sup>

Matterport

#### **Bedroom**





#### **Bedroom**





#### **Bedroom**





Tel: 01302 247754 Email: info@thepropertyhive.co.uk Web: www.thepropertyhive.co.uk



**Family Bathroom** 



**External View** 

#### **Front Aspect**





**Rear Aspect** 





#### **Property Information**

Council Tax Band - A

Utilities - Mains Gas, Mains Electricity, Mains Water - Yes

Water Meter - Yes

Average Annual Electricity Bills -

Average Annual Gas Bills -

Average Annual Water Bills -