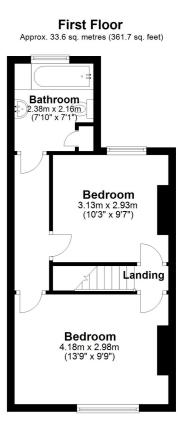

### **Bedroom One**

13' 9" x 9' 9" (4.19m x 2.97m)

### **Bedroom Two**

10' 3" x 9' 7" (3.12m x 2.92m)

### **Bathroom**

7' 10" x 7' 1" (2.39m x 2.16m)

Rear Garden

Ground Floor

Approx. 38.2 sq. metres (411.7 sq. feet)

Whilst every attempt has been made to ensure the accuracy of the floor plan contained here, measurements of doors, windows, rooms and any other items are approximate and no responsibility is taken for any error, omission or mis-statement. This plan is for illustrative purposes only and should be used as such by any prospective purchaser.