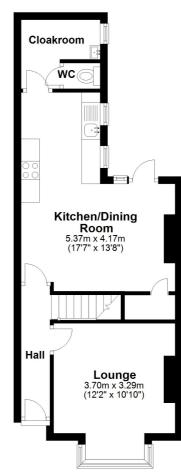

### **Entrance Hall**

### Lounge

12' 2" x 10' 10" (3.71m x 3.30m)

## Kitchen/Dining Room

17' 7" x 13' 8" (5.36m x 4.17m)

Cloakroom/Utility Room/W.C

**First Floor Landing** 

### **Bathroom**

7' 10" x 7' 1" (2.39m x 2.16m)

Rear Garden

Ground Floor

Approx. 38.2 sq. metres (411.7 sq. feet)

Whilst every attempt has been made to ensure the accuracy of the floor plan contained here, measurements of doors, windows, rooms and any other items are approximate and no responsibility is taken for any error, omission or mis-statement. This plan is for illustrative purposes only and should be used as such by any prospective purchaser.