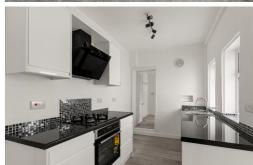

## Kitchen/Dining Room

17' 7" x 13' 8" (5.36m x 4.17m)

Cloakroom/Utility Room/W.C

**First Floor Landing** 