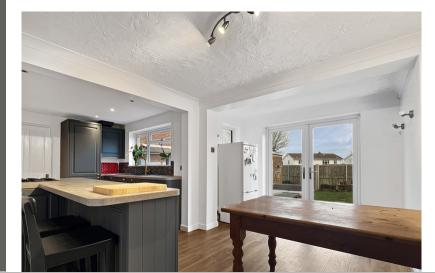

#### Kitchen/Diner

20' 2" x 11' 9" MAX (6.15m x 3.58m)

### **Dining Area**

9' 2" x 5' 5" (2.79m x 1.65m)