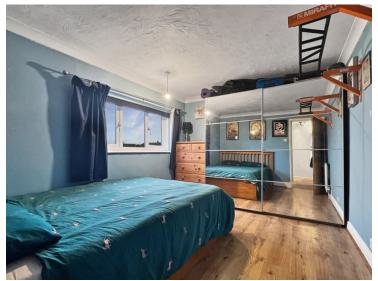

### **Bedroom Two**

10'9" x 11'8" MAX (3.28m x 3.56m)

**Bedroom Three** 

8' 6" x 9' 2" MAX (2.59m x 2.79m)