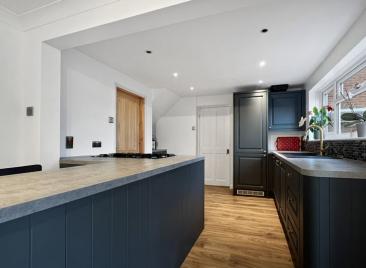

#### Kitchen/Diner

20' 2" x 11' 9" MAX (6.15m x 3.58m)

### **Dining Area**

9' 2" x 5' 5" (2.79m x 1.65m)