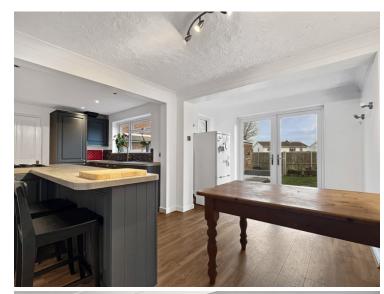

#### Kitchen/Diner

20' 2" x 11' 9" MAX (6.15m x 3.58m)

### **Dining Area**

9' 2" x 5' 5" (2.79m x 1.65m)