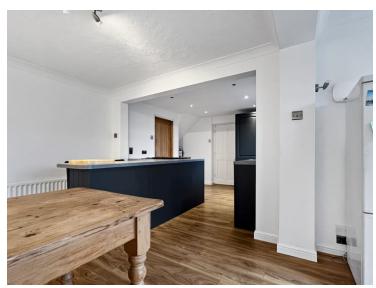

#### Kitchen/Diner

20' 2" x 11' 9" MAX (6.15m x 3.58m)

### **Dining Area**

9' 2" x 5' 5" (2.79m x 1.65m)