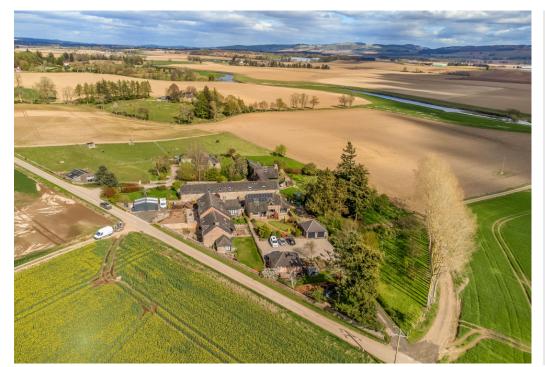

### Summary

Offering a wonderfully characterful home with spacious and flexible accommodation, this charming detached house is situated in a small, exclusive development of a handful of properties, developed around the site of an original farmhouse. The home boasts high-quality fixtures and fittings throughout, as well as four bedrooms, two reception rooms, a large breakfasting kitchen, and two bathrooms (plus a separate WC). The house is also accompanied by beautifully maintained gardens and a detached double garage.

"The house enjoys a tranquil semirural setting, surrounded by the picturesque Perth and Kinross countryside."

"The home offers wonderfully spacious, flexible accommodation and generous gardens."