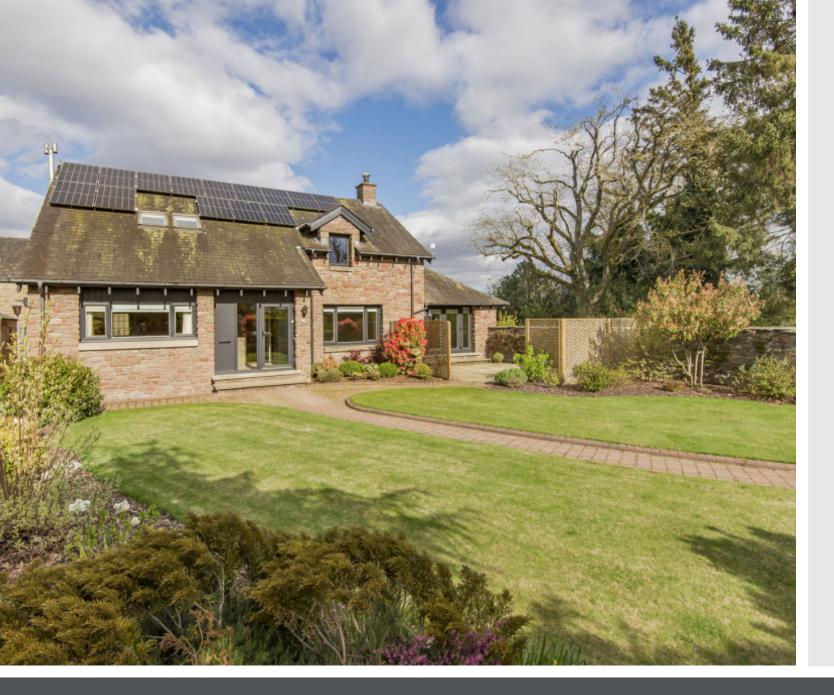

### Summary

Offering a wonderfully characterful home with spacious and flexible accommodation, this charming detached house is situated in a small, exclusive development of a handful of properties, developed around the site of an original farmhouse. The home boasts high-quality fixtures and fittings throughout, as well as four bedrooms, two reception rooms, a large breakfasting kitchen, and two bathrooms (plus a separate WC). The house is also accompanied by beautifully maintained gardens and a detached double garage.

### Features

- Finished to a high standard throughout
- Entrance vestibule, hall with storage WC
- Dual-aspect living room with garden access
- Large formal dining room
- Family room/home office/fourth bedroom
- Airy breakfasting kitchen with utility room
- Principal bedroom with dressing room and en-suite
- Two further double bedrooms
- Traditionally styled four-piece family bathroom
- Generous, beautifully maintained gardens
- Detached double garage and additional private garden
- Eco friendly air sourced heat pump & triple glazing

"The house enjoys a tranquil semirural setting, surrounded by the picturesque Perth and Kinross countryside."

"The home offers wonderfully spacious, flexible accommodation and generous gardens."