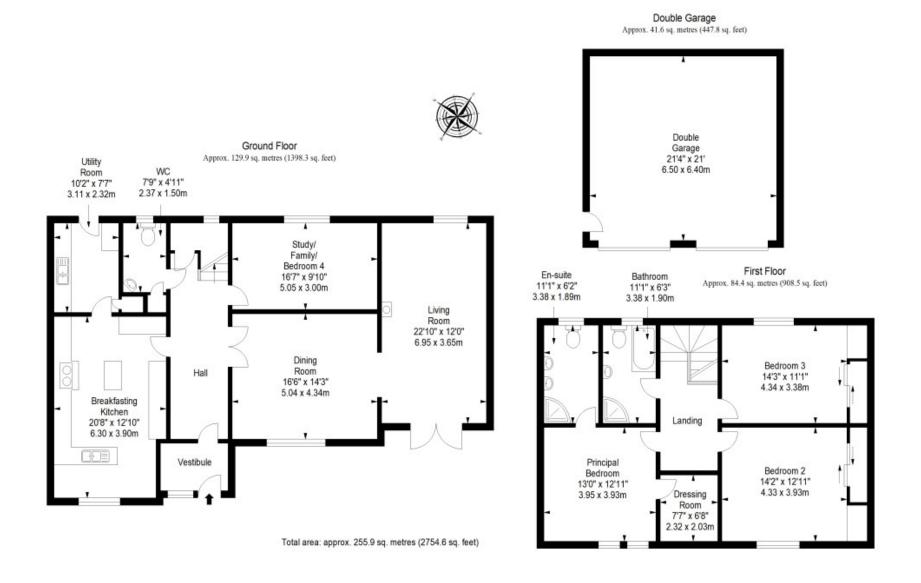

l be included in the sale.

### Features

- Finished to a high standard throughout
- Entrance vestibule, hall with storage WC
- Dual-aspect living room with garden access
- Large formal dining room
- Family room/home office/fourth bedroom
- Airy breakfasting kitchen with utility room
- Principal bedroom with dressing room and en-suite
- Two further double bedrooms
- Traditionally styled four-piece family bathroom
- Generous, beautifully maintained gardens
- Detached double garage and additional private garden
- Eco friendly air sourced heat pump & triple glazing



"The house enjoys a tranquil semirural setting, surrounded by the picturesque Perth and Kinross countryside."

















"The home offers wonderfully spacious, flexible accommodation and generous gardens."



# Floorplan







### Our Branches

#### **ANSTRUTHER**

5A Shore Street, Anstruther, KY10 3EA 01333 310481 anstrutherea@thorntons-law.co.uk

#### **ARBROATH**

165 High Street, Arbroath, DD1 1DR 01241 876633 arbroathea@thorntons-law.co.uk

#### **BONNYRIGG**

3-7 High Street, Bonnyrigg, EH19 2DA 0131 663 7135 bonnyriggea@thorntons-law.co.uk

#### **CUPAR**

49 Bonnygate, Cupar, KY15 4BY 01334 656564 cuparea@thorntons-law.co.uk

#### **DUNDEE**

Whitehall House, 33 Yeaman Shore Dundee DD1 4BJ 01382 200099 dundeeea@thorntons-law.co.uk

#### **EDINBURGH**

Citypoint, 3rd Floor, 65 Haymarket Terrace, Edinburgh, EH12 5HD 0131 297 5980 edinburghea@thorntons-law.co.uk

#### **FORFAR**

53 East High Street, Forfar, DD8 2EL 01307 466886 forfarea@thorntons-law.co.uk

#### MONTROSE

55 High Street, Montrose, DD