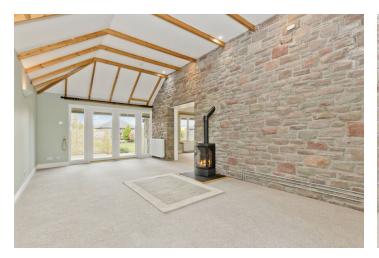

### Summary

Offering a wonderfully characterful home with spacious and flexible accommodation, this charming detached house is situated in a small, exclusive development of a handful of properties, developed around the site of an original farmhouse. The home boasts high-quality fixtures and fittings throughout, as well as four bedrooms, two reception rooms, a large breakfasting kitchen, and two bathrooms (plus a separate WC). The house is also accompanied by beautifully maintained gardens and a detached double garage.

### Features

- Finished to a high standard throughout
- Entrance vestibule, hall with storage WC
- Dual-aspect living room with garden access
- Large formal dining room
- Family room/home office/fourth bedroom
- Airy breakfasting kitchen with utility room
- Principal bedroom with dressing room and en-suite
- Two further double bedrooms
- Traditionally styled four-piece family bathroom
- Generous, beautifully maintained gardens
- Detached double garage and additional private garden
- Eco friendly air sourced heat pump & triple glazing