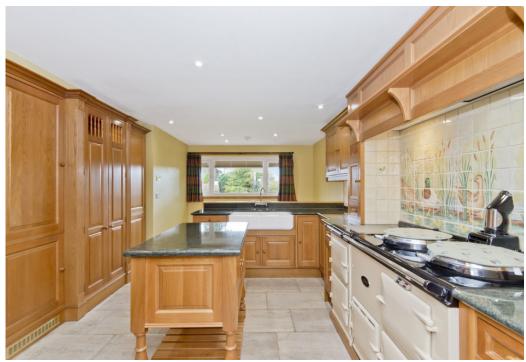

### Summary

Offering a wonderfully characterful home with spacious and flexible accommodation, this charming detached house is situated in a small, exclusive development of a handful of properties, developed around the site of an original farmhouse. The home boasts high-quality fixtures and fittings throughout, as well as four bedrooms, two reception rooms, a large breakfasting kitchen, and two bathrooms (plus a separate WC). The house is also accompanied by beautifully maintained gardens and a detached double garage.

### Features

- Finished to a high standard throughout
- Entrance vestibule, hall with storage WC
- Dual-aspect living room with garden access
- Large formal dining room
- Family room/home office/fourth bedroom
- Airy breakfasting kitchen with utility room
- Principal bedroom with dressing room and en-suite
- Two further double bedrooms
- Traditionally styled four-piece family bathroom
- Generous, beautifully maintained gardens
- Detached double garage and additional private garden
- Eco friendly air sourced heat pump & triple glazing