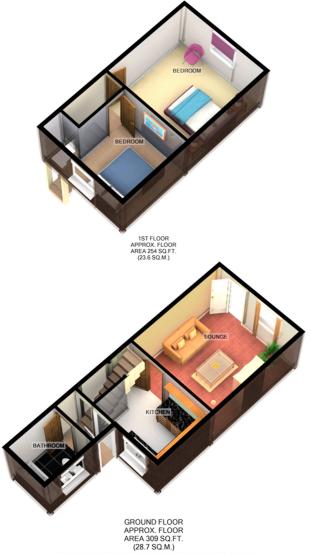

## Lounge

4.07m x 3.61m (13' 4" x 11' 10")

Entered via UPVC double-glazed door, ceiling light, solid oak to flooring, radiator, storage cupboard housing utility meter, door leading to kitchen.

#### Kitchen

3.61m x 2.44m (11' 10" x 8')

Rear aspect UPVC double-glazed window, ceiling light, radiator, door leading to rear hall, kitchen comprises: a range of wall and base units with rolled work surface over, tiled splashback, composite sink and drainer with chrome mixer tap, electric cooker with extractor fan over, space and plumbing for a washing machine, space for a fridge/freezer.

#### Rear Hall

Side aspect UPVC double-glazed door leading to rear courtyard, ceiling light, tiles to flooring, stairs leading to first floor, door to bathroom.

#### Bathroom

Side aspect UPVC double-glazed obscured window, ceiling light, radiator, tiled flooring, three piece white suite comprising: low level WC, pedestal wash hand basin with chrome taps, panel-enclosed bath with electric shower over and fixed shower screen.

## Stairs & Landing

Ceiling light, carpet to flooring, doors leading to both bedrooms.

#### Bedroom One

3.65m x 3.59m (12' x 11' 9")

Front aspect UPVC double-glazed window, ceiling light, carpet to flooring, radiator.

#### **Bedroom Two**

2.95m x 2.73m (9' 8" x 8' 11")

Rear aspect UPVC double-glazed window, ceiling light, carpet to flooring, radiator.

# Courtyard

Bounded by brick walls with gated access to the rear. Wood garden shed.

TOTAL APPROX. FLOOR AREA 562 SQ.FT. (52.2 SQ.M.)

For illustrative purposes only. Decorative finishes, fixtures, fittings and furnishings do not represent the current state of the property. Measurements are approximate. Not to scale Made with Metropix ©2014