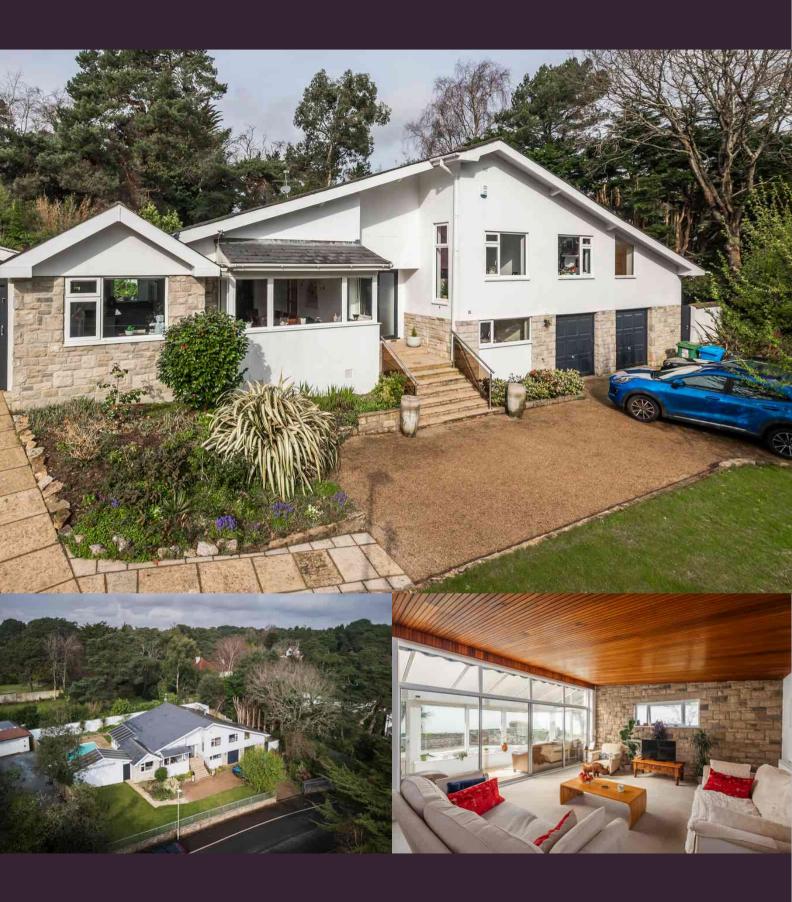

## About this property

This property has impressive curb appeal thanks to being set back behind electric gates on an extra wide plot in one of Canford Cliffs most premier roads. Its outdoor swimming pool and delightfully secluded & sunny southwesterly aspect is perfect for year-round holiday vibes. Being just 400m from the footpath to the beach, is the icing on the cake for this family home.

The impressively large entrance hall warmly greets you and draws you in through double doors into the dining room, which in turn opens into a lovely living room with a splendid vaulted ceiling. Deserving of early mention, is the sunny conservatory that accesses onto an exceptionally private, walled garden and the 'piece-de-resistance', the outdoor swimming pool and attractive terrace, ideal for sundowners and relaxation. To the rear of the property is a faux grass area and a greenhouse, leading via steps to a self-contained office / hobbies room, which is accessible from either side across gently sloping paving.