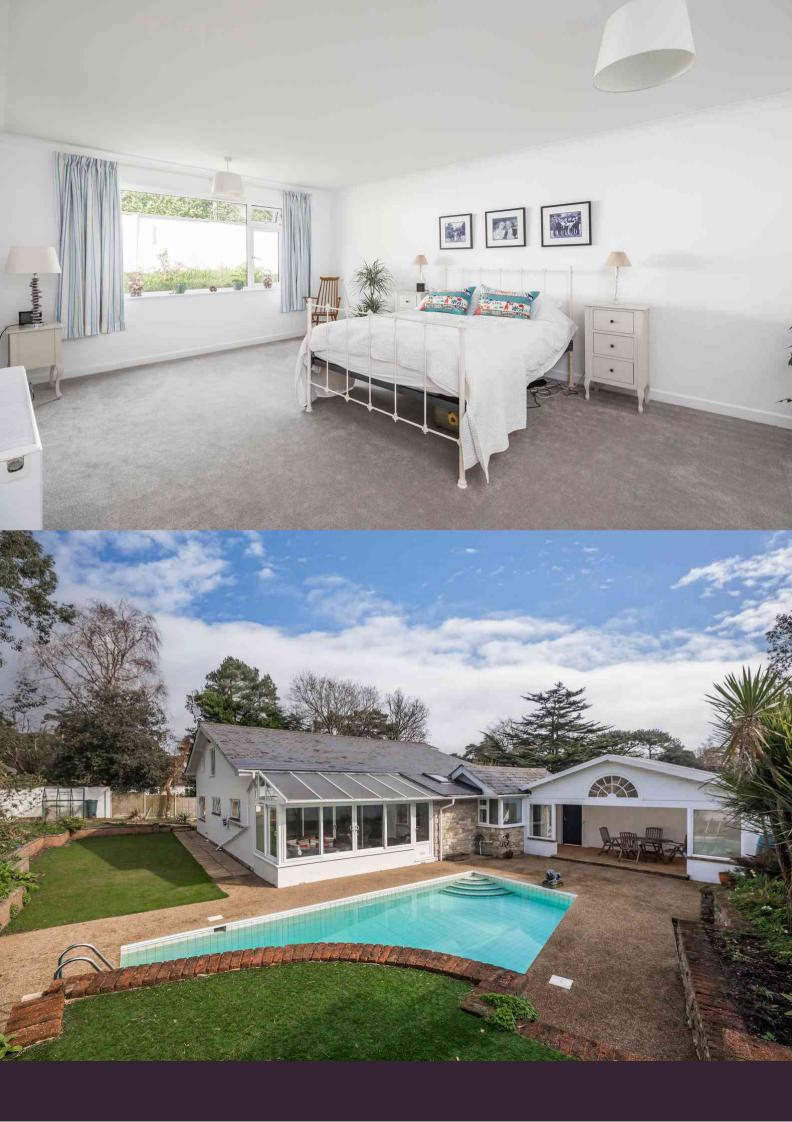

The impressively large entrance hall warmly greets you and draws you in through double doors into the dining room, which in turn opens into a lovely living room with a splendid vaulted ceiling. Deserving of early mention, is the sunny conservatory that accesses onto an exceptionally private, walled garden and the 'piece-de-resistance', the outdoor swimming pool and attractive terrace, ideal for sundowners and relaxation. To the rear of the property is a faux grass area and a greenhouse, leading via steps to a self-contained office / hobbies room, which is accessible from either side across gently sloping paving.

Back in the main house, the dining room continues through to the modern kitchen which is fitted with a range of integral appliances complemented by Corian worktops. The kitchen flows into the covered veranda area. From the main hallway, you will find a convenient guest cloakroom. The main bedroom is also located on the ground floor, fitted with a range of wardrobes and featuring a good sized en-suite bathroom. A few steps up half a level, there are two further bedrooms are situated; one currently used as an office, which shares the family bathroom. From here, the landing leads to the guest suite with its own en-suite shower room.