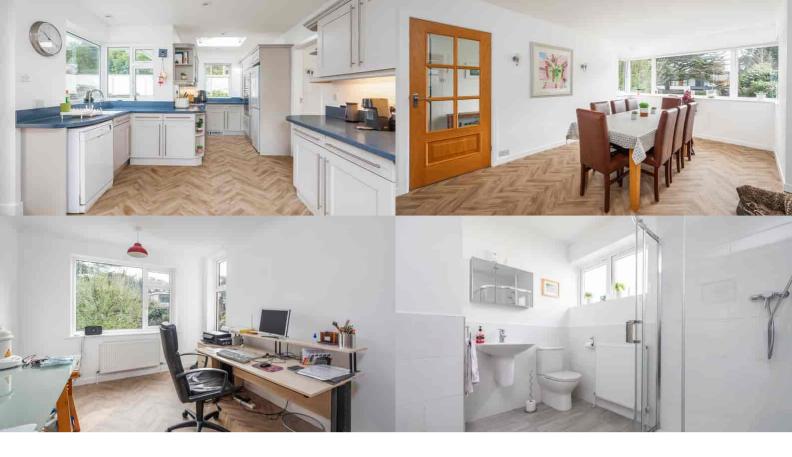

Back in the main house, the dining room continues through to the modern kitchen which is fitted with a range of integral appliances complemented by Corian worktops. The kitchen flows into the covered veranda area. From the main hallway, you will find a convenient guest cloakroom. The main bedroom is also located on the ground floor, fitted with a range of wardrobes and featuring a good sized en-suite bathroom. A few steps up half a level, there are two further bedrooms are situated; one currently used as an office, which shares the family bathroom. From here, the landing leads to the guest suite with its own en-suite shower room.

A large utility room on the ground floor houses the pool equipment and connects through to an integral double garage, which also accesses the rear garden. The double garage provides useful storage space and parking for two cars, in addition to the driveway parking.