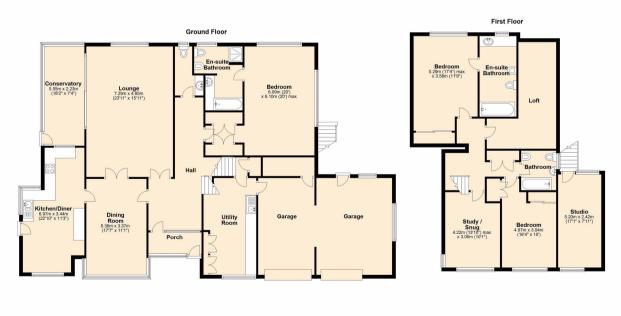

The impressively large entrance hall warmly greets you and draws you in through double doors into the dining room, which in turn opens into a lovely living room with a splendid vaulted ceiling. Deserving of early mention, is the sunny conservatory that accesses onto an exceptionally private, walled garden and the 'piece-de-resistance', the outdoor swimming pool and attractive terrace, ideal for sundowners and relaxation. To the rear of the property is a faux grass area and a greenhouse, leading via steps to a self-contained office / hobbies room, which is accessible from either side across gently sloping paving.

Back in the main house, the dining room continues through to the modern kitchen which is fitted with a range of integral appliances complemented by Corian worktops. The kitchen flows into the covered veranda area. From the main hallway, you will find a convenient guest cloakroom. The main bedroom is also located on the ground floor, fitted with a range of wardrobes and featuring a good sized en-suite bathroom. A few steps up half a level, there are two further bedrooms are situated; one currently used as an office, which shares the family bathroom. From here, the landing leads to the guest suite with its own en-suite shower room.

A large utility room on the ground floor houses the pool equipment and connects through to an integral double garage, which also accesses the rear garden. The double garage provides useful storage space and parking for two cars, in addition to the driveway parking.