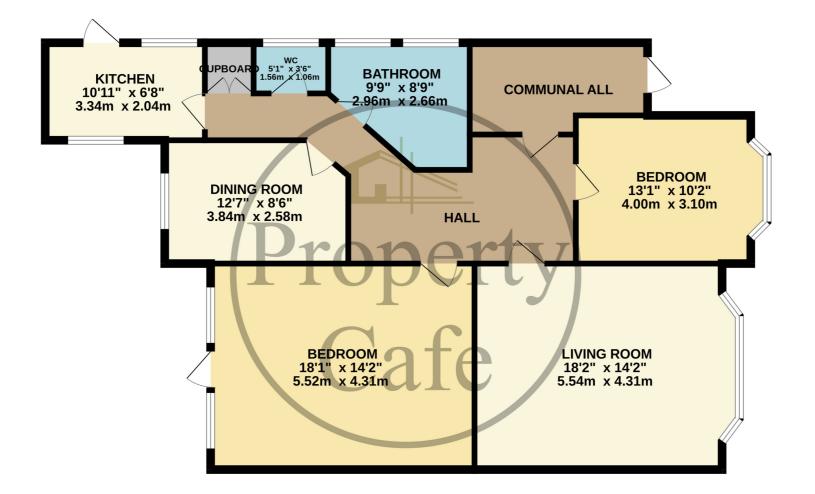

GROUND FLOOR 1142 sq.ft. (106.1 sq.m.) approx.

TOTAL FLOOR AREA : 1142 sq.ft. (106.1 sq.m.) approx.

Whilst every attempt has been made to ensure the accuracy of the floorplan contained here, measurements of doors, windows, rooms and any other items are approximate and no responsibility is taken for any error, omission or mis-statement. This plan is for illustrative purposes only and should be used as such by any prospective purchaser. The services, systems and appliances shown have not been tested and no guarantee as to their operability or efficiency can be given. Made with Metropix @2024