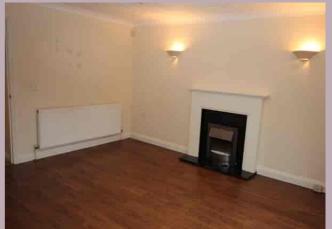

## SITTING ROOM/DINING ROOM

4.39m x 4.11m (14' 5" x 13' 6") Wood effect laminate flooring, fireplace with electric fire, understairs storage cupboard, window to rear and patio door leading to garden, radiator.