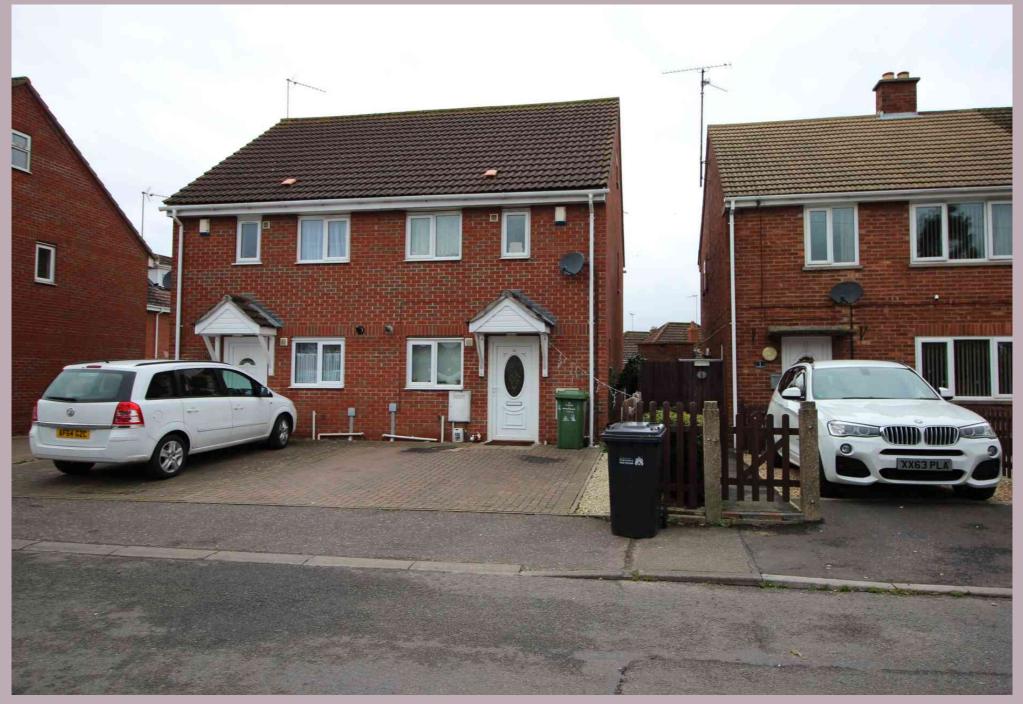

16 North Star Court, King's Lynn £895 per calendar month

## 16 NORTH STAR COURT, KING'S LYNN, NORFOLK, PE30 2NF

A two bedroom semi-detached house in a popular location with enclosed rear garden and off street parking for two cars.

## OUTSIDE

To the front of the property is a brickweave driveway with parking for two cars. To the rear of the property there is an enclosed garden with access gate and wooden shed.