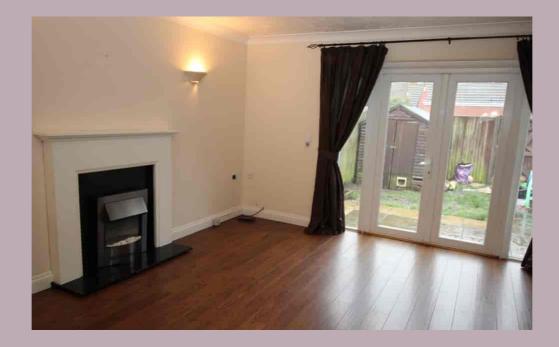

## SITTING ROOM/DINING ROOM

4.39m x 4.11m (14' 5" x 13' 6") Wood effect laminate flooring, fireplace with electric fire, understairs storage cupboard, window to rear and patio door leading to garden, radiator.