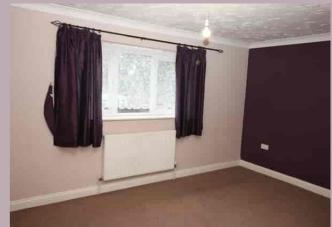

## **BEDROOM 1**

4.21m x 3.39m (13' 10" x 11' 1") Fitted carpet, fitted double wardrobe, windows to rear, radiator.

## **BEDROOM 2**

2.80m x 2.00m (9' 2" x 6' 7") Fitted carpet, window to front, fitted wardrobe, radiator.