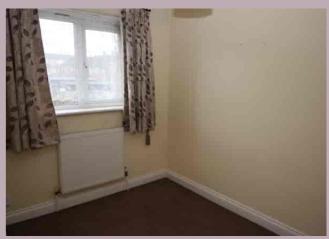

## **BEDROOM 1**

4.21m x 3.39m (13' 10" x 11' 1") Fitted carpet, fitted double wardrobe, windows to rear, radiator.

## **BEDROOM 2**

2.80m x 2.00m (9' 2" x 6' 7") Fitted carpet, window to front, fitted wardrobe, radiator.