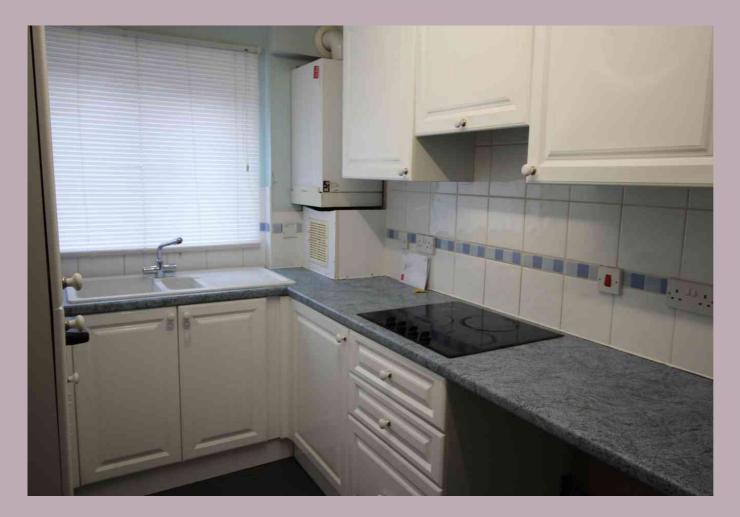

## KITCHEN/BREAKFAST ROOM

2.83m x 1.97m (9' 3" x 6' 6") A range of wall and base units with worktops over, sink and drainer, built in ceramic hob with extractor over and fan assisted oven, built in fridge/freezer, plumbing and space for automatic washing machine and dishwasher, vinyl flooring, radiator, window to front.