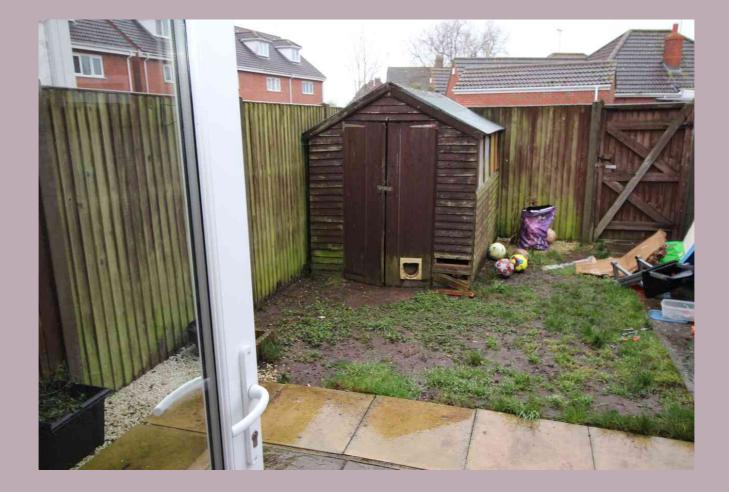

## OUTSIDE

To the front of the property is a brickweave driveway with parking for two cars. To the rear of the property there is an enclosed garden with access gate and wooden shed.