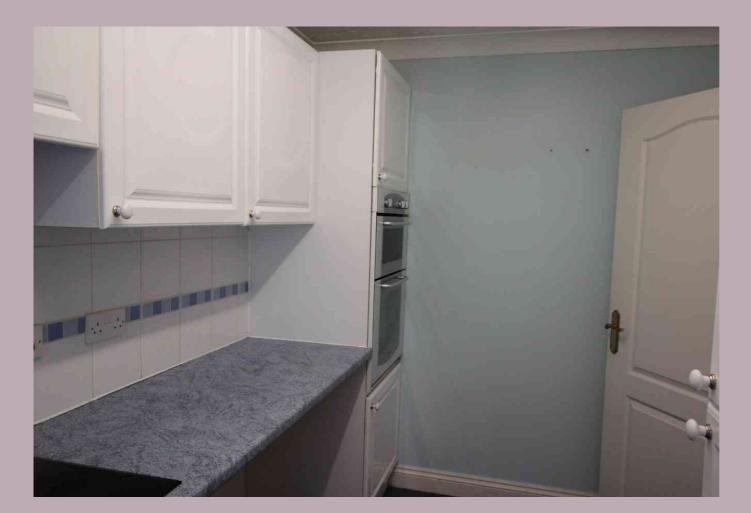

## KITCHEN/BREAKFAST ROOM

2.83m x 1.97m (9' 3" x 6' 6") A range of wall and base units with worktops over, sink and drainer, built in ceramic hob with extractor over and fan assisted oven, built in fridge/freezer, plumbing and space for automatic washing machine and dishwasher, vinyl flooring, radiator, window to front.