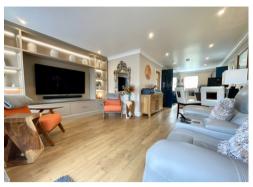

Entrance hall with glass balustrade stairs with pull out shoe storage beneath, utility cupboard with space for washing machine and tumble dryer, fully tiled refitted separate w/c.

Open plan contemporary gloss kitchen with integrated appliances and quartz work surfaces, solid Oak floors extend to the dining and living area with media wall and French doors to the garden.