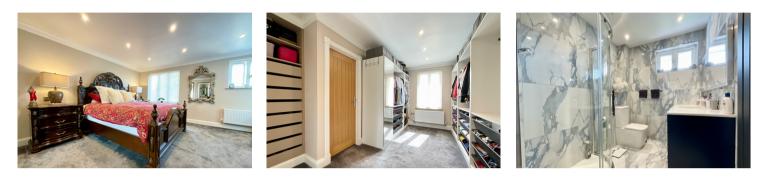

Entrance hall with glass balustrade stairs with pull out shoe storage beneath, utility cupboard with space for washing machine and tumble dryer, fully tiled refitted separate w/c.

Open plan contemporary gloss kitchen with integrated appliances and quartz work surfaces, solid Oak floors extend to the dining and living area with media wall and French doors to the garden.

Upstairs the entire floor is dedicated to the master suite entered by glazed double doors with side screens onto bedroom. The dressing room is fitted with an extensive range of hanging, shelving and drawer storage. Fully tiled the ensuite shower room features a corner shower, w/c and floating sink vanity unit.