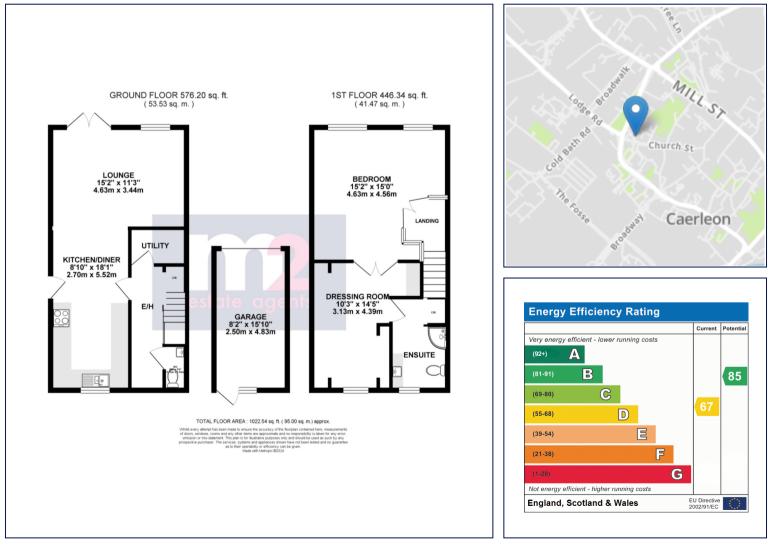

Outside the corner part walled garden is low maintenance with porcelain paving and grassed area leading to the garage and parking space. Services: All mains services connected

Council Tax Band:

D

All room sizes are approximate. Electrical installations, plumbing, central heating and drainage installations are noted on the basis of a visual inspection only. They have not been tested and no warranty of condition or fitness for purpose is implied in their inclusion. Potential purchasers are warned that they must make their own enquiries as to the condition of the appliances, installations or any element of the structure or fabric of the property.