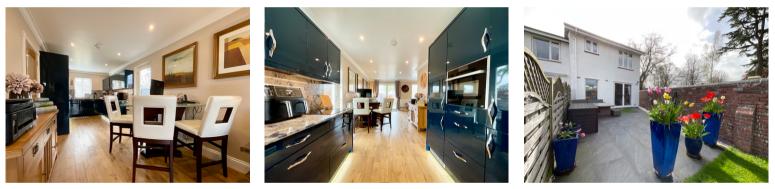

Entrance hall with glass balustrade stairs with pull out shoe storage beneath, utility cupboard with space for washing machine and tumble dryer, fully tiled refitted separate w/c.

Open plan contemporary gloss kitchen with integrated appliances and quartz work surfaces, solid Oak floors extend to the dining and living area with media wall and French doors to the garden.

Outside the corner part walled garden is low maintenance with porcelain paving and grassed area leading to the garage and parking space. Services: All mains services connected

Council Tax Band:

D

All room sizes are approximate. Electrical installations, plumbing, central heating and drainage installations are noted on the basis of a visual inspection only. They have not been tested and no warranty of condition or fitness for purpose is implied in their inclusion. Potential purchasers are warned that they must make their own enquiries as to the condition of the appliances, installations or any element of the structure or fabric of the property.