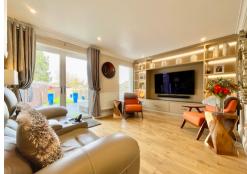

Entrance hall with glass balustrade stairs with pull out shoe storage beneath, utility cupboard with space for washing machine and tumble dryer, fully tiled refitted separate w/c.

Open plan contemporary gloss kitchen with integrated appliances and quartz work surfaces, solid Oak floors extend to the dining and living area with media wall and French doors to the garden.