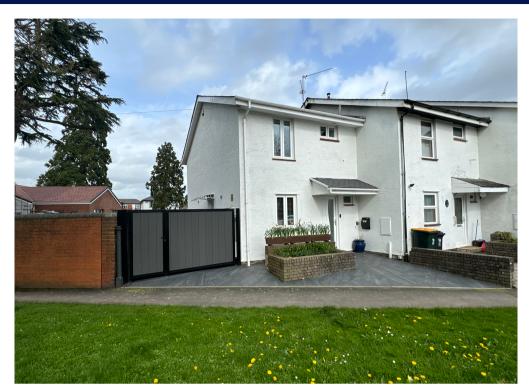

## 1 Goldcroft Court, Caerleon, Newport. NP18 1BX Offers over £325,000 Tenure Freehold

- GARAGE & PARKING SPACE
- CORNER PLOT
- REWIRED & NEW HEATING STYSTEM
- NEW TRIPLE GLAZING
- CONTEMPORARY KITCHEN WITH
  INTEGRAL APPLIANCES
- OPEN PLAN LOUNGE
- REFITTED DOWNSTAIRS W/C.
- UTILITY CUPBOARD
- BEDROOM, DRESSING ROOM & ENSUITE

17 Bridge Street, Usk, NP15 1BQ M2 Estate Agents Usk 01291 672827 www.m2ea.co.uk Exceptional renovation of this uniquely designed lock up and leave with garage and parking to rear. Featuring superb quality fittings and attention to detail throughout, this property has a new central heating system, triple glazing and has been rewired.

Outside the corner part walled garden is low maintenance with porcelain paving and grassed area leading to the garage and parking space. Services: All mains services connected

Council Tax Band:

D

All room sizes are approximate. Electrical installations, plumbing, central heating and drainage installations are noted on the basis of a visual inspection only. They have not been tested and no warranty of condition or fitness for purpose is implied in their inclusion. Potential purchasers are warned that they must make their own enquiries as to the condition of the appliances, installations or any element of the structure or fabric of the property.