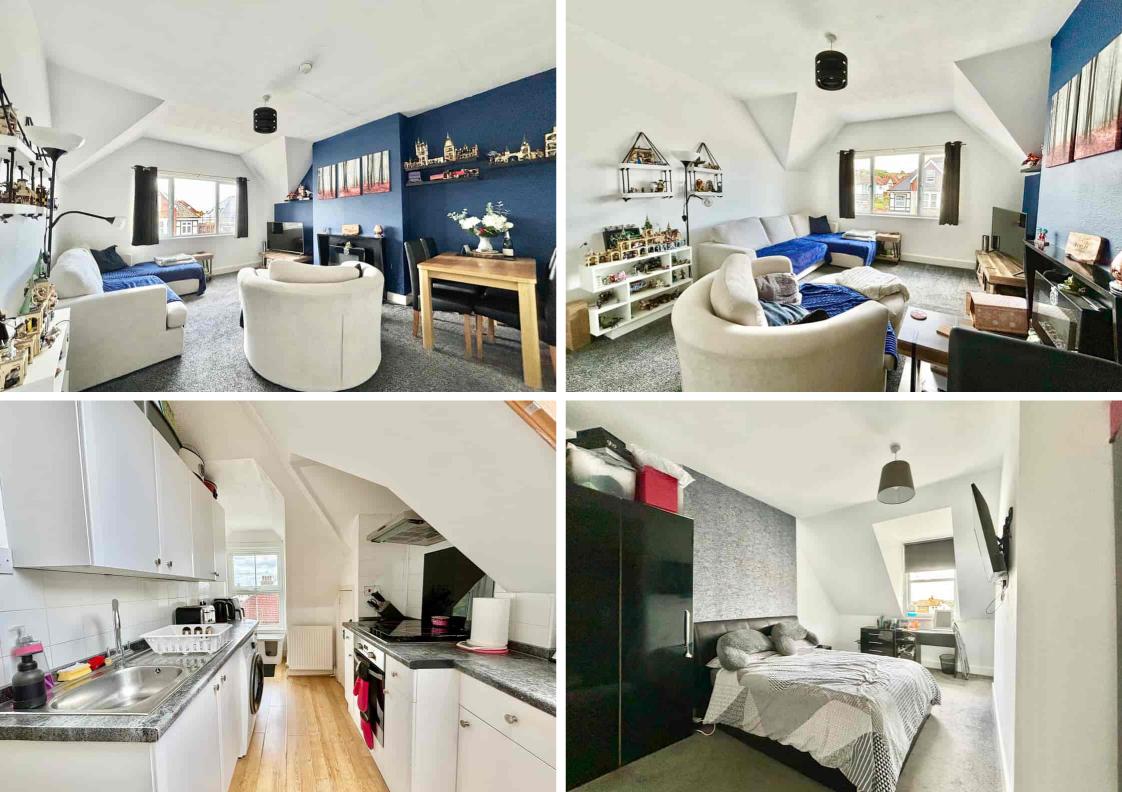

1c Chepbourne Road, Bexhill-on-Sea, East Sussex, TN40 1QU Spacious Two Bedroom Top Floor Flat In A Town Centre Location £195,000

Property Cafe are delighted to present to the market this well proportioned & presented top floor flat for sale situated in a very sought after and convenient location within Bexhill town centre. Accommodation and benefits include; A secure communal entrance with entry phone system; Inner hallway with space for storage solutions and access to all other rooms; Spacious lounge/diner offering ample space to relax & entertain; Modern fitted kitchen with plenty of cupboard & worktop space as well as an integrated oven and hob; Two well proportioned double bedrooms; Recently extended and modern fitted bathroom suite boasting bath, separate shower area, wash basin & WC. This property is offered for sale in good condition throughout, with gas central heating and double glazed. We recommend you view at your earliest convenience.

- Top Floor Apartment For Sale
  - Spacious Lounge/Diner
  - Modern Fitted Kitchen
- Two Well Proportioned Bedrooms
- Extended & Modern Fitted Bathroom

- Gas Central Heated & Double Glazed
- Decorated In Modern Colour Schemes Throughout
- Sought After Town Centre Location
  - Long Lease & Low Outgoings
- Viewing Highly Recommended