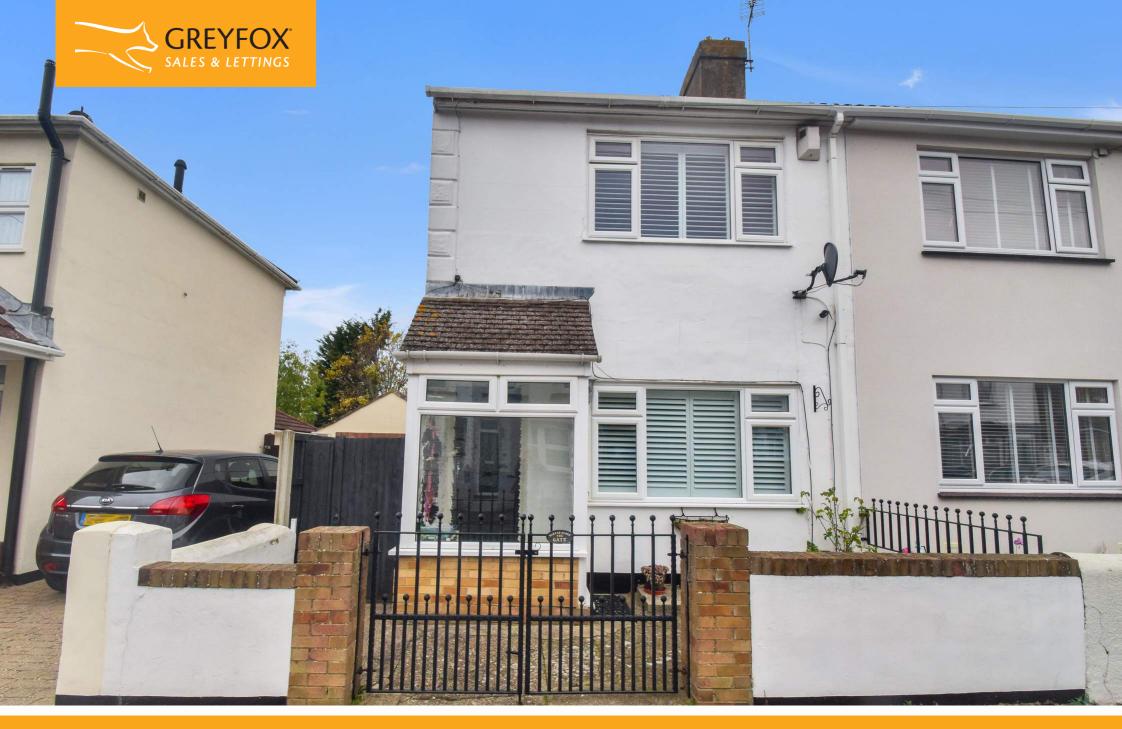

# Henry Street, Rainham, Gillingham, Kent, ME8 8HE Guide Price £280,000 Freehold

### **Description**

Guide Price: £280,000 - £300,000. This stunning three bedroom semi-detached property on Henry Street is a true gem, perfect for first-time buyers, investors, or families seeking a blend of comfort and convenience. With its high ceilings and spacious rooms, this home invites warmth and versatility. Key Features include a front garden, handy porch that leads you into this welcoming home. With spacious living areas, a stylish well-appointed kitchen featuring modern white gloss cabinets, making meal prep a breeze, a contemporary fully tiled bathroom with under-sink storage adding practicality and a touch of luxury. In the basement the cellar provides invaluable storage space and could be used as a home office or creative area to suit your needs. Upstairs three generous double bedrooms, the primary bedroom comes with newly fitted wardrobes, and the third bedroom, accessed through the second, is ideal for a nursery or dressing room. With potential for further development into the loft or extending to the rear (subject to planning permission), this property offers endless possibilities for future growth.

### **Key Features**

- · Semi Detached Home In The Heart Of Rainham
- · Perfect First Time Purchase or Potential Investment Property
- 969 Square Feet (Approx)
- Three Generous Double Bedrooms (Third Off Second)
- Two Spacious Reception Rooms & Cellar / Storage Space
- 0.5 miles To Rainham Train Station Ideal For Commuters
- Great Location Close to Schools, Shops & Amenities
- Beautiful Mature Rear Garden Measuring Approx 96 x 22ft