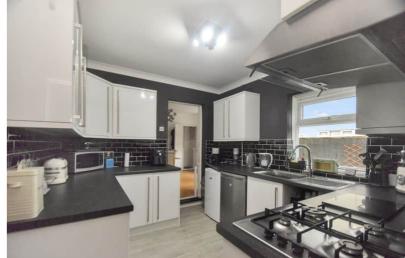

### **Description**

Guide Price: £280,000 - £300,000. This stunning three bedroom semi-detached property on Henry Street is a true gem, perfect for first-time buyers, investors, or families seeking a blend of comfort and convenience. With its high ceilings and spacious rooms, this home invites warmth and versatility. Key Features include a front garden, handy porch that leads you into this welcoming home. With spacious living areas, a stylish well-appointed kitchen featuring modern white gloss cabinets, making meal prep a breeze, a contemporary fully tiled bathroom with under-sink storage adding practicality and a touch of luxury. In the basement the cellar provides invaluable storage space and could be used as a home office or creative area to suit your needs. Upstairs three generous double bedrooms, the primary bedroom comes with newly fitted wardrobes, and the third bedroom, accessed through the second, is ideal for a nursery or dressing room. With potential for further development into the loft or extending to the rear (subject to planning permission), this property offers endless possibilities for future growth.