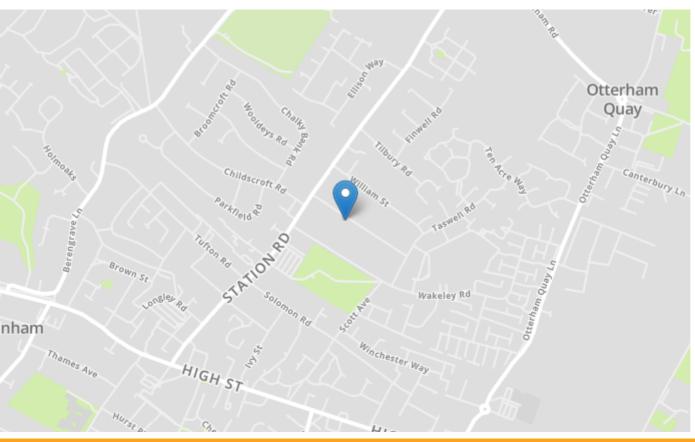

## **Property Location**

Henry Street, Rainham, Gillingham, Kent, ME8 8HE

|                      |                |          |    |   | Current | Potentia |
|----------------------|----------------|----------|----|---|---------|----------|
| Very energy efficier | nt - lower run | ning cos | ts |   |         |          |
| (92+)                |                |          |    |   |         |          |
| (81-91)              | 3              |          |    |   |         | 85       |
| (69-80)              | C              |          |    |   |         |          |
| (55-68)              | D              | )        |    |   | 61      |          |
| (39-54)              |                | E        |    |   |         |          |
| (21-38)              |                |          | F  |   |         |          |
| (1-20)               |                |          | (  | G |         |          |
| Not energy efficient | - higher runni | ng costs |    |   |         |          |