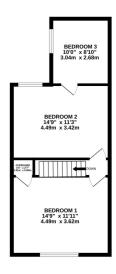

### **Description**

Guide Price: £280,000 - £300,000. This stunning three bedroom semi-detached property on Henry Street is a true gem, perfect for first-time buyers, investors, or families seeking a blend of comfort and convenience. With its high ceilings and spacious rooms, this home invites warmth and versatility. Key Features include a front garden, handy porch that leads you into this welcoming home. With spacious living areas, a stylish well-appointed kitchen featuring modern white gloss cabinets, making meal prep a breeze, a contemporary fully tiled bathroom with under-sink storage adding practicality and a touch of luxury. In the basement the cellar provides invaluable storage space and could be used as a home office or creative area to suit your needs. Upstairs three generous double bedrooms, the primary bedroom comes with newly fitted wardrobes, and the third bedroom, accessed through the second, is ideal for a nursery or dressing room. With potential for further development into the loft or extending to the rear (subject to planning permission), this property offers endless possibilities for future growth.

### **Key Features**

- · Semi Detached Home In The Heart Of Rainham
- · Perfect First Time Purchase or Potential Investment Property
- 969 Square Feet (Approx)
- Three Generous Double Bedrooms (Third Off Second)
- Two Spacious Reception Rooms & Cellar / Storage Space
- 0.5 miles To Rainham Train Station Ideal For Commuters
- Great Location Close to Schools, Shops & Amenities
- Beautiful Mature Rear Garden Measuring Approx 96 x 22ft

#### NOT TO SCALE - FOR ILLUSTRATION ONLY

Whilst every attempt has been made to ensure the accuracy of the floorplan contained here, measurements of doors, windows, rooms and any other items are approximate and no responsibility is taken for any error, omission or mis-statement. This plan is for illustrative purposes only and should be used as such by any prospective purchaser. The splan is for illustrative purposes only and should be used as such by any prospective purchaser. The splan is for illustrative purposes only and should be used as such by any prospective purchaser. The splan is of illustrative purposes only and should be used as such as the splan in the splan in the splan is the splan is the splan in the splan in the splan is the splan in the splan is the splan in the splan in the splan in the splan is the splan in th