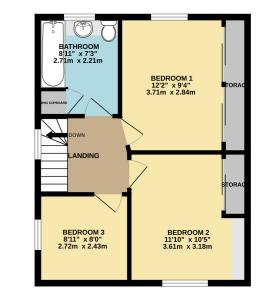

1ST FLOOR

y of the floorplan contained here, measurements mate and no responsibility is taken for any error, poses only and should be used as such by any es shown have not been tested and no guarantee ency can be given. x (20202)

#### Landing

Side aspect double glazed window, loft hatch, access to all first floor rooms.

#### **Bedroom One**

12' 2" x 9' 4" (3.71m x 2.84m) Rear aspect double glazed window, double radiator, laminate wood flooring, built in wardrobes, television point.

#### Bedroom Two

GARAGE

11' 10" x 10' 5" (3.61m x 3.17m) Front aspect double glazed window, double radiator, laminate wood flooring, built in storage.

#### **Bedroom Three**

8' 11" x 8' 0" (2.72m x 2.44m) Side aspect double glazed window, double radiator, laminate wood flooring.

#### Bathroom

8' 11" x 7' 3" (2.72m x 2.21m) Rear aspect double glazed window, vinyl flooring, panel enclosed bath with shower, wash basin with vanity, low level wc, airing cupboard, heated towel rail.