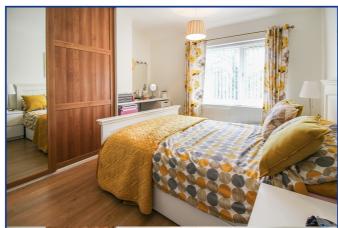

#### Bedroom Two

GARAGE

11' 10" x 10' 5" (3.61m x 3.17m) Front aspect double glazed window, double radiator, laminate wood flooring, built in storage.