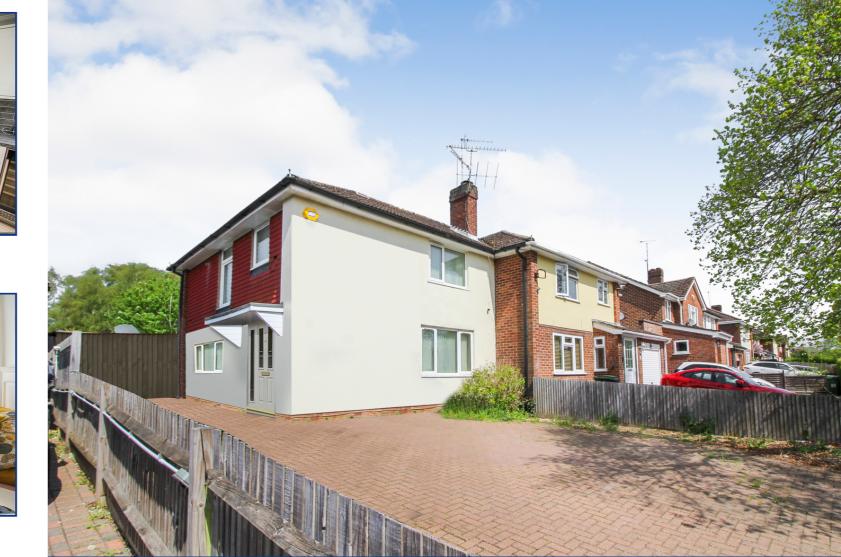

# Fairford Road, Tilehurst, Reading.

Arins Tilehurst - Offered to the market is this beautifully presented three bedroom semi detached 'cooks built' property. The property is situated in an extremely desirable location, being within walking distance of Tilehurst train station, while also being on a bus route to Reading town centre and is close to various local shops and amenities, as well as various local primary and secondary schools. Further accommodation includes two reception rooms, an open plan refitted kitchen diner, and a refitted first floor family bathroom. Other features includes double glazed windows, gas central heating, driveway parking for multiple vehicles, a detached single garage, and a large enclosed rear garden.

#### Driveway

Brick paved driveway providing off road parking for multiple vehicles.