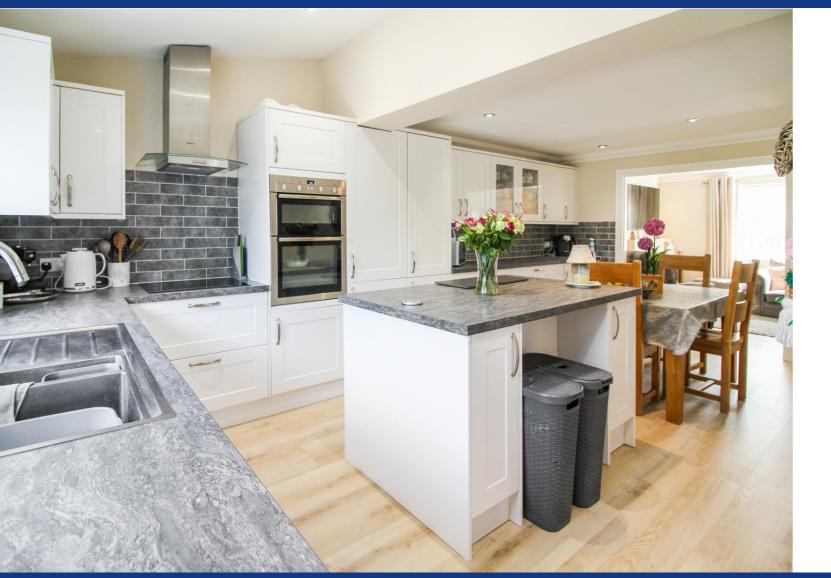

## **Kitchen Diner**

19' 5" x 12' 9" (5.92m x 3.89m) Laminate wood flooring, range of base and eye level units, one and a half sink with drainer, electric hob with extractor fan, built in double oven, built in dishwasher, built in fridge freezer, built in wine cooler, rear aspect double glazed window, downlights, double radiator, door leading into rear garden.