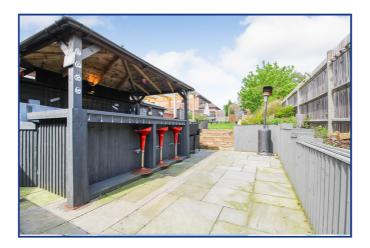

#### **Rear Garden**

Fence enclosed rear garden, patio slab area with hand-crafted bar area, steps up to good sized lawn surrounded by flower beds.