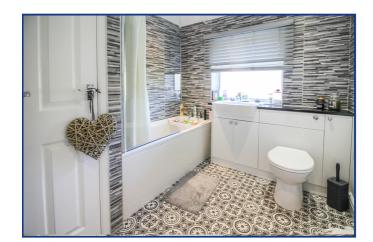

#### Bathroom

8' 11" x 7' 3" (2.72m x 2.21m) Rear aspect double glazed window, vinyl flooring, panel enclosed bath with shower, wash basin with vanity, low level wc, airing cupboard, heated towel rail.