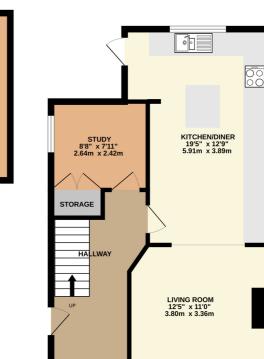

GROUND FLOOR

Whilst every attempt has been made to ensure the acc of doors, windows, rooms and any other items are app omission or mis-statement. This plan is for illustrative prospective purchaser. The services, systems and appli

#### Entrance Hall

Vinyl flooring, stairs leading to first floor, double radiator, understairs storage.

#### Living Room

12' 5" x 11' 0" (3.78m x 3.35m) Front aspect double glazed window, television point, downlights, laminate wood flooring, television point.

## **Kitchen Diner**

19' 5" x 12' 9" (5.92m x 3.89m) Laminate wood flooring, range of base and eye level units, one and a half sink with drainer, electric hob with extractor fan, built in double oven, built in dishwasher, built in fridge freezer, built in wine cooler, rear aspect double glazed window, downlights, double radiator, door leading into rear garden.

#### Study

8' 8" x 7' 11" (2.64m x 2.41m) Side aspect double glazed window, built in storage, laminate wood flooring, double radiator.