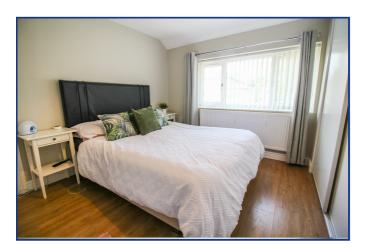

#### **Bedroom One**

12' 2" x 9' 4" (3.71m x 2.84m) Rear aspect double glazed window, double radiator, laminate wood flooring, built in wardrobes, television point.