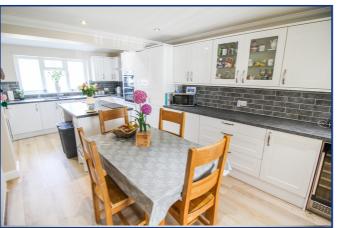

## **Kitchen Diner**

19' 5" x 12' 9" (5.92m x 3.89m) Laminate wood flooring, range of base and eye level units, one and a half sink with drainer, electric hob with extractor fan, built in double oven, built in dishwasher, built in fridge freezer, built in wine cooler, rear aspect double glazed window, downlights, double radiator, door leading into rear garden.