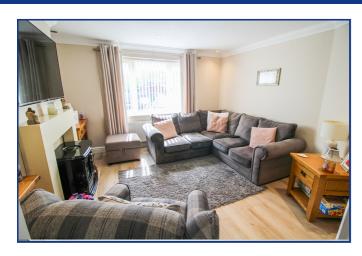

#### Living Room

12' 5" x 11' 0" (3.78m x 3.35m) Front aspect double glazed window, television point, downlights, laminate wood flooring, television point.