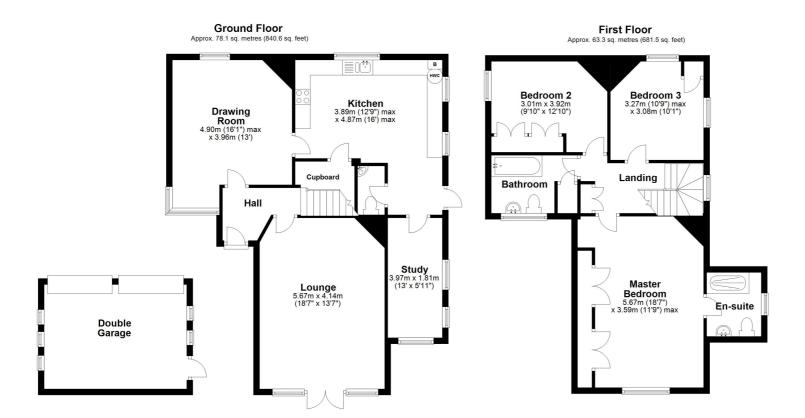

The property has an entrance hall, a large living room, separate dining room and a spacious kitchen with a range of integrated appliances. There is also a study and cloakroom on the ground floor. On the first floor there is a main bedroom with an en-suite shower room, two further double bedrooms and a family bathroom. Outside is a large double garage, mature gardens and plenty of parking for numerous vehicles.

Total area: approx. 141.4 sq. metres (1522.1 sq. feet)

All measurements are approximate and quoted in metric with imperial equivalents and for general guidance only and whilst every attempt has been made to ensure accuracy, they must not be relied on. The fixtures, fittings and appliances referred to have not been tested and therefore no guarantee can be given and that they are in working order. Internal photographs are reproduced for general information and it must not be inferred that any item shown is included with the property. For a free valuation, contact the numbers listed on the brochure.