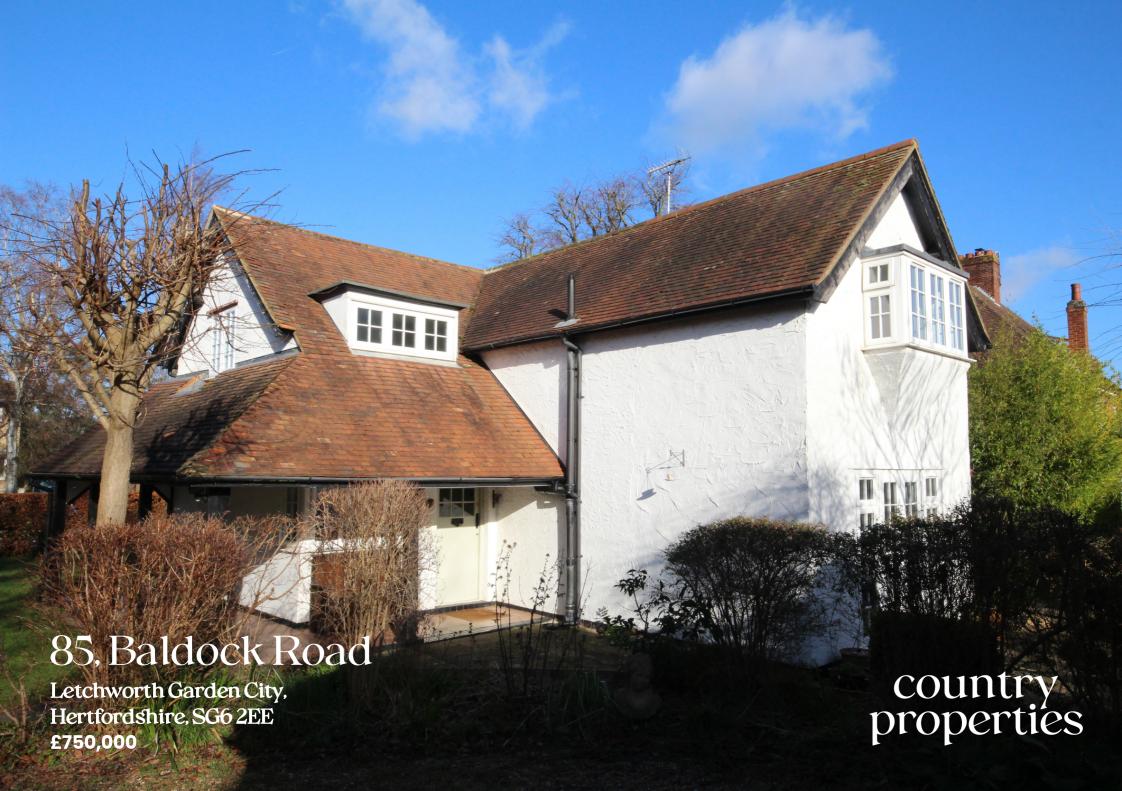

A spacious Early Garden City detached family home set in a plot of approx.0.25 of an acre. The property offers a lot of character and is set centrally on it's plot. The property offers scope to improve and has off road parking for a number of vehicles as well as a large double garage. Located along the Baldock Road the house is within easy walking distance of the town centre, the train station and numerous popular schools.

The property has an entrance hall, a large living room, separate dining room and a spacious kitchen with a range of integrated appliances. There is also a study and cloakroom on the ground floor. On the first floor there is a main bedroom with an en-suite shower room, two further double bedrooms and a family bathroom. Outside is a large double garage, mature gardens and plenty of parking for numerous vehicles.