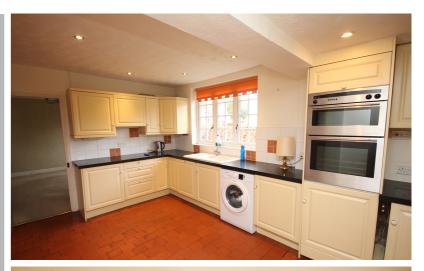

The property has an entrance hall, a large living room, separate dining room and a spacious kitchen with a range of integrated appliances. There is also a study and cloakroom on the ground floor. On the first floor there is a main bedroom with an en-suite shower room, two further double bedrooms and a family bathroom. Outside is a large double garage, mature gardens and plenty of parking for numerous vehicles.