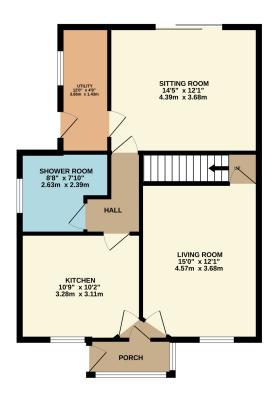

GROUND FLOOR 672 sq.ft. (62.4 sq.m.) approx.

1ST FLOOR 395 sq.ft. (36.7 sq.m.) approx.

TOTAL FLOOR AREA: 1067 sq.ft. (99.1 sq.m.) approx.

Whilst every attempt has been made to ensure the accuracy of the floorpian contained here, measurements of doors, windows, comes and any offer items are approximate and on responsibility is taken for any error, omission or mis-statement. This plan is for illustrative purposes only and should be used as such by any prospective purchaser. The services, systems and appliances shown have not been tested and no guarantee as to their operability or efficiency can be given.