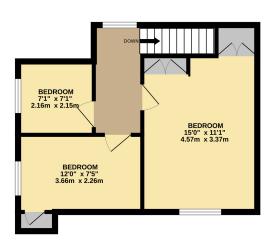

The first floor houses the three bedrooms. The master is a front aspect room with built in storage. There are two further side aspect rooms with one benefiting from eaves storage.

GROUND FLOOR 672 sq.ft. (62.4 sq.m.) approx.

1ST FLOOR 395 sq.ft. (36.7 sq.m.) approx.

TOTAL FLOOR AREA: 1067 sq.ft. (99.1 sq.m.) approx.

Whilst every attempt has been made to ensure the accuracy of the floorpian contained here, measurements of doors, windows, comes and any offer items are approximate and on responsibility is taken for any error, omission or mis-statement. This plan is for illustrative purposes only and should be used as such by any prospective purchaser. The services, systems and appliances shown have not been tested and no guarantee as to their operability or efficiency can be given.