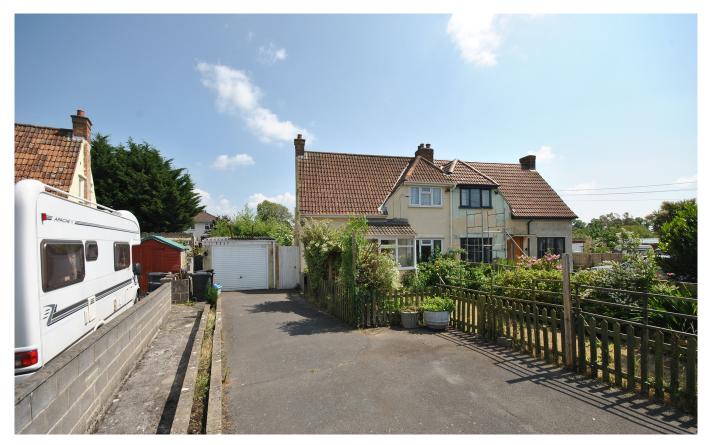

# £299,950 Freehold

Offered to the market with no onward chain is the well proportioned three bedroom family home. Sitting on a generous plot, close to village amenities and offering potential to become a great family home.

#### OUTSIDE

Sitting on a generous plot you are welcomed from the road onto a large driveway where there is parking for multiple vehicles and access into the garage. The front garden is enclosed and is mostly laid to turf with a selection of mature flowers adding colour. The garage is accessed by an up and over door and has power and lighting. There is also a rear outbuilding located behind the garage. The garden is a good size. it is currently overgrown but could be a good space for children to play or to entertain in.