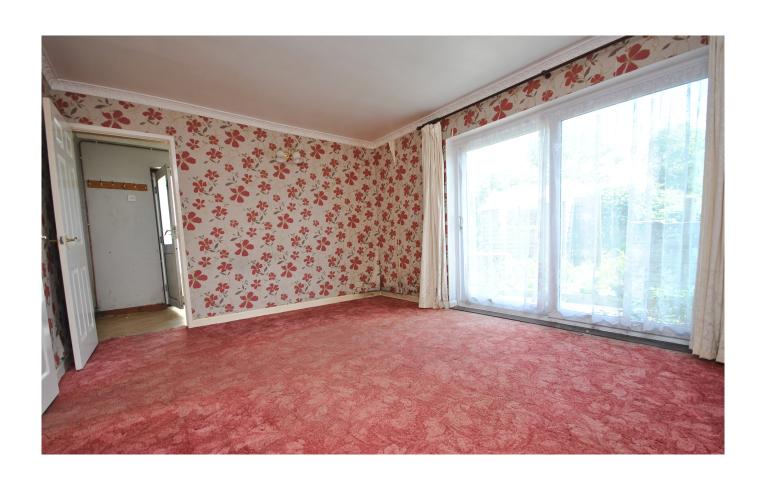

Entering from the driveway you are welcomed into a front porch with windows overlooking the front garden and providing access into the hall. There is access into the living room and the kitchen. The living room is a large front aspect room with a door at the rear that leads to the staircase accessing the first floor. The kitchen is a spacious room with integral fridge, oven, hob, hood and a selection of wall and base units. There is a second living room at the rear of the property with sliding doors opening to the garden and with a door leading to the utility room which provides space for appliances and access at the side. The ground floor is completed with a shower room with walk in shower, basin and WC.