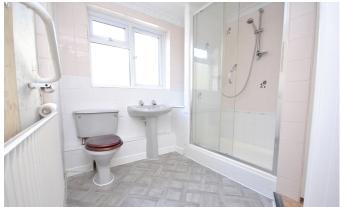

Entering from the driveway you are welcomed into a front porch with windows overlooking the front garden and providing access into the hall. There is access into the living room and the kitchen. The living room is a large front aspect room with a door at the rear that leads to the staircase accessing the first floor. The kitchen is a spacious room with integral fridge, oven, hob, hood and a selection of wall and base units. There is a second living room at the rear of the property with sliding doors opening to the garden and with a door leading to the utility room which provides space for appliances and access at the side. The ground floor is completed with a shower room with walk in shower, basin and WC.