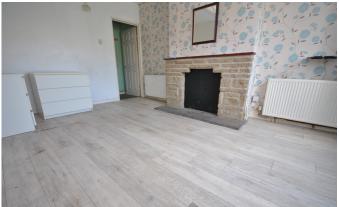

Entering from the driveway you are welcomed into a front porch with windows overlooking the front garden and providing access into the hall. There is access into the living room and the kitchen. The living room is a large front aspect room with a door at the rear that leads to the staircase accessing the first floor. The kitchen is a spacious room with integral fridge, oven, hob, hood and a selection of wall and base units. There is a second living room at the rear of the property with sliding doors opening to the garden and with a door leading to the utility room which provides space for appliances and access at the side. The ground floor is completed with a shower room with walk in shower, basin and WC.

The first floor houses the three bedrooms. The master is a front aspect room with built in storage. There are two further side aspect rooms with one benefiting from eaves storage.