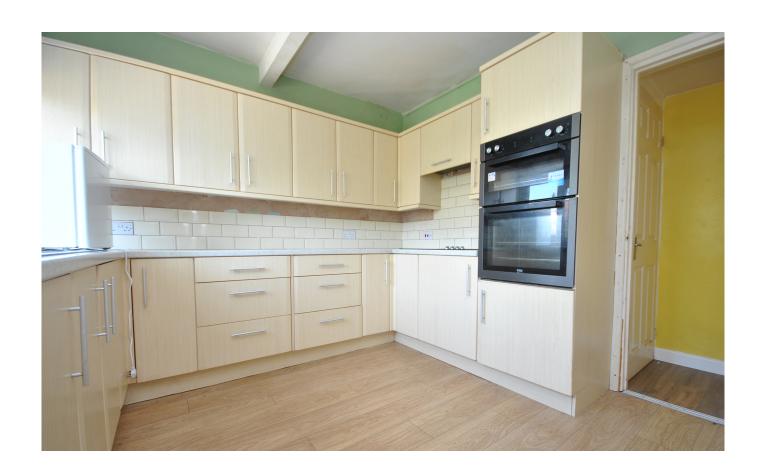

Entering from the driveway you are welcomed into a front porch with windows overlooking the front garden and providing access into the hall. There is access into the living room and the kitchen. The living room is a large front aspect room with a door at the rear that leads to the staircase accessing the first floor. The kitchen is a spacious room with integral fridge, oven, hob, hood and a selection of wall and base units. There is a second living room at the rear of the property with sliding doors opening to the garden and with a door leading to the utility room which provides space for appliances and access at the side. The ground floor is completed with a shower room with walk in shower, basin and WC.