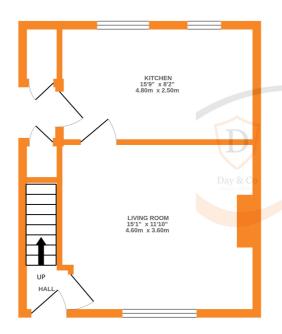

GROUND FLOOR

## **FULL DESCRIPTION**

Offered for sale is this two bedroom end town house property situated in this popular suburb of Keighley. This property has gas central heating, double glazing, gardens to both the front & rear and offers accommodation that may suit a variety of buyers. In brief comprises of an entrance hall with entrance door, stairs to first floor. lounge with window to the front, Breakfast Kitchen having a range of wall and base units, worktops, sink, two windows to the rear, side entrance door, two outside stores. First floor Landing - Bedroom 1 is a large bedroom with window to the front, Bedroom 2 is a double bedroom with window to the rear, Spacious Bathroom comprising of a rectangular bath, w.c., wash basin, window to the rear. EPC Rating D.