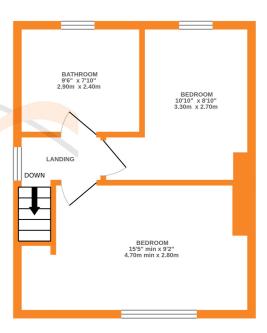

## 1ST FLOOR

is and any other items are approximate and no responsibility is taken for any error nent. This plan is for illustrative purposes only and should be used as such by any he services, systems and appliances shown have not been tested and no guarantu as to their operability or efficiency can be given.

## **FULL DESCRIPTION**

Offered for sale is this two bedroom end town house property situated in this popular suburb of Keighley. This property has gas central heating, double glazing, gardens to both the front & rear and offers accommodation that may suit a variety of buyers. In brief comprises of an entrance hall with entrance door, stairs to first floor. lounge with window to the front, Breakfast Kitchen having a range of wall and base units, worktops, sink, two windows to the rear, side entrance door, two outside stores. First floor Landing - Bedroom 1 is a large bedroom with window to the front, Bedroom 2 is a double bedroom with window to the rear, Spacious Bathroom comprising of a rectangular bath, w.c., wash basin, window to the rear. EPC Rating D.