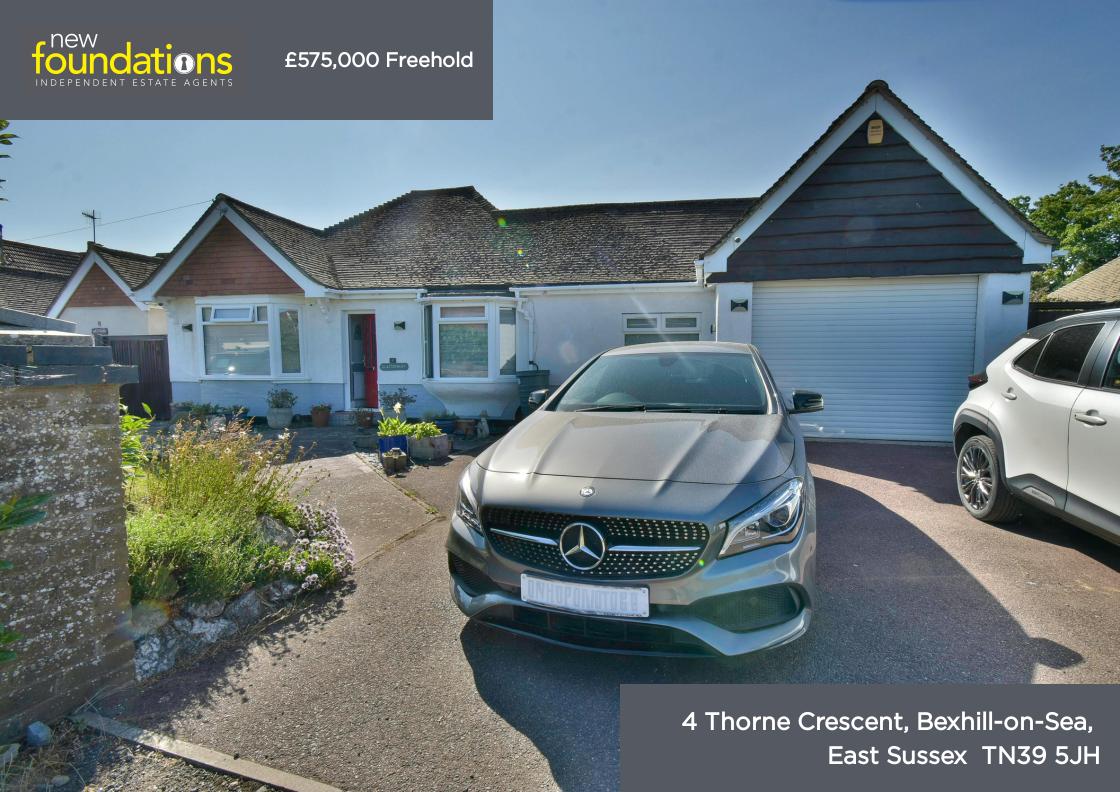

# PROPERTY DESCRIPTION

A deceptively spacious three bedroom, two reception detached bungalow ideally situated in a cul-de-sac on the northern outskirts of Bexhill but within easy access of the new link road. The accommodation has been extended by the current vendors and now consists of; entrance hall, 22' front to back lounge/dining room, large conservatory, dual aspect dining room, fitted kitchen, utility room, three bedrooms with the master having French doors leading to the garden, modern bathroom and additional shower room. Outside there is off road parking for three cars, garage with electric door and a good size and private westerly aspect rear garden. EPC - C

# **FEATURES**

- Very Spacious Three Bedroom Detached Bungalow
- Two Reception Rooms Including A Front To Back Lounge & Dual Aspect Dining Room
- Large Conservatory Overlooking The Garden
- Utility Room
- Garage With Electric Roller Door