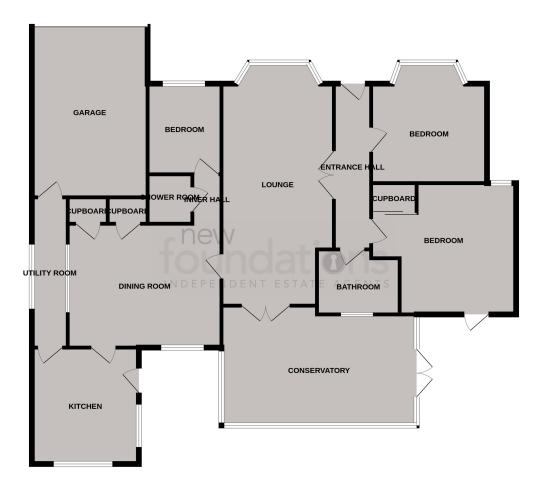

# PROPERTY DESCRIPTION

A deceptively spacious three bedroom, two reception detached bungalow ideally situated in a cul-de-sac on the northern outskirts of Bexhill but within easy access of the new link road. The accommodation has been extended by the current vendors and now consists of; entrance hall, 22' front to back lounge/dining room, large conservatory, dual aspect dining room, fitted kitchen, utility room, three bedrooms with the master having French doors leading to the garden, modern bathroom and additional shower room. Outside there is off road parking for three cars, garage with electric door and a good size and private westerly aspect rear garden. EPC - C

### Entrance Hall

Accessed via UPVC front door with double glazed patterned insert, two radiators, ceiling coving, dado rail, access to loft space via hatch.

## Lounge

22' 10'' x 11' 7'' (6.96m x 3.53m) A spacious and dual aspect room with double glazed bay window to the front, double doors to the rear leading to the conservatory, ceiling coving, two radiators.

# Conservatory

A large room with double glazed windows to the rear and sides, double doors to the side leading to the garden, two radiators, various power points.

# Dining Room

 $15'\ 10''\ x\ 12'\ 9''\ (4.83m\ x\ 3.89m)$  A dual aspect room with double glazed windows to the side and rear, ceiling coving, two radiators, two built-in cupboards.

#### Kitchen

12' O" x 11' O" (3.66m x 3.35m) A dual aspect room with double glazed windows to the side and rear overlooking the garden, UPVC doors to the side and front leading to the garden and utility room respectively, spotlights, ceiling coving, a fitted kitchen comprising; a range of working surfaces with inset one and a half bowl sink and drainer unit with mixer tap, Smeg range cooker with large extractor fan over, a range of matching wall and base cupboards with fitted drawers, space for dishwasher and washing machine, radiator.

## Utility Room

17' 10'' x 3' 8'' (5.44m x 1.12m) Double glazed window to the side, doors to the kitchen and garage, range of working surfaces, matching wall and base cupboards, radiator.

#### Inner Hall

Ceiling coving, spotlights, doors to bedroom and shower room.

#### **Bedroom Three**

9' 4'' x 8' 4'' (2.84m x 2.54m) Double glazed window to the front, ceiling coving, access to loft space via hatch, radiator.

### Shower Room

Spotlights, ceiling coving, a modern three piece suite comprising; low level saniflow WC, wash hand basin with mixer tap and cupboard under, shower cubicle with electric shower over, heated ladder style towel rail.

# Bedroom One

14' 11'' max x 11' 8'' max (4.55m max x 3.56m max) A dual aspect room with double glazed window to the front and French doors to the rear leading to the garden, built-in wardrobe, ceiling coving, radiator.

### **Bedroom Two**

11' 11'' x 10' 3'' (3.63m x 3.12m) Double glazed bay window to the front, ceiling coving, radiator.

### Bathroom

Double glazed frosted glass window to the rear, spotlights, ceiling coving, a matching three piece white suite comprising; low level WC, wash hand basin with chrome mixer tap and cupboard under, P-shaped panelled bath with fitted screen, mixer tap, handheld attachment and shower over, tiled walls.

# Garage

Accessed via electric roller door, door to the rear leading to the utility room, power and lighting.