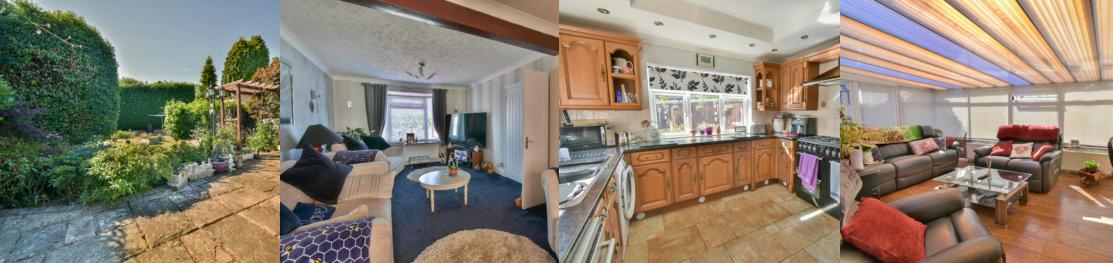

## Lounge

22' 10'' x 11' 7'' (6.96m x 3.53m) A spacious and dual aspect room with double glazed bay window to the front, double doors to the rear leading to the conservatory, ceiling coving, two radiators.

# Conservatory

A large room with double glazed windows to the rear and sides, double doors to the side leading to the garden, two radiators, various power points.

#### Kitchen

12' O" x 11' O" (3.66m x 3.35m) A dual aspect room with double glazed windows to the side and rear overlooking the garden, UPVC doors to the side and front leading to the garden and utility room respectively, spotlights, ceiling coving, a fitted kitchen comprising; a range of working surfaces with inset one and a half bowl sink and drainer unit with mixer tap, Smeg range cooker with large extractor fan over, a range of matching wall and base cupboards with fitted drawers, space for dishwasher and washing machine, radiator.

### Outside

The front garden is laid to lawn with flower and shrub borders, outside tap and power point, ample parking for multiple cars.

The rear garden benefits from being of a westerly aspect.

Adjacent to the rear of the the property there is a full length patio area, gated side access, further patio dining area, the gardens are laid to lawn with flower and shrub borders, vegetable garden, to the rear of the garden is raised area of decking the gardens of screened by fences and shrubbery.