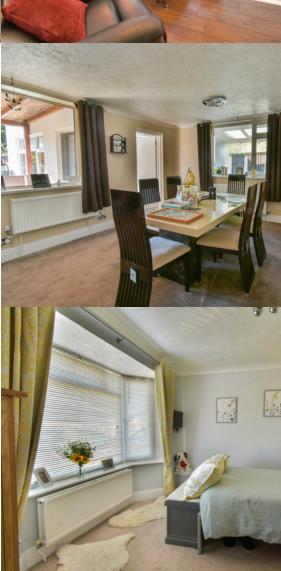

# Dining Room

 $15'\ 10''\ x\ 12'\ 9''\ (4.83m\ x\ 3.89m)$  A dual aspect room with double glazed windows to the side and rear, ceiling coving, two radiators, two built-in cupboards.

# Bedroom One

14' 11'' max x 11' 8'' max (4.55m max x 3.56m max) A dual aspect room with double glazed window to the front and French doors to the rear leading to the garden, built-in wardrobe, ceiling coving, radiator.

### **Bedroom Two**

11' 11'' x 10' 3'' (3.63m x 3.12m) Double glazed bay window to the front, ceiling coving, radiator.