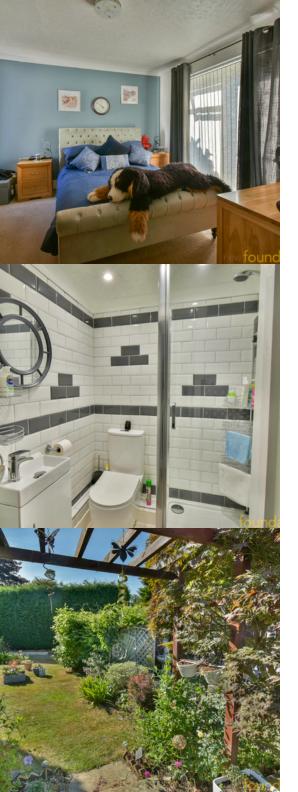

# Bedroom One

14' 11'' max x 11' 8'' max (4.55m max x 3.56m max) A dual aspect room with double glazed window to the front and French doors to the rear leading to the garden, built-in wardrobe, ceiling coving, radiator.

### Bathroom

Double glazed frosted glass window to the rear, spotlights, ceiling coving, a matching three piece white suite comprising; low level WC, wash hand basin with chrome mixer tap and cupboard under, P-shaped panelled bath with fitted screen, mixer tap, handheld attachment and shower over, tiled walls.

### Outside

The front garden is laid to lawn with flower and shrub borders, outside tap and power point, ample parking for multiple cars.

The rear garden benefits from being of a westerly aspect.

Adjacent to the rear of the the property there is a full length patio area, gated side access, further patio dining area, the gardens are laid to lawn with flower and shrub borders, vegetable garden, to the rear of the garden is raised area of decking the gardens of screened by fences and shrubbery.