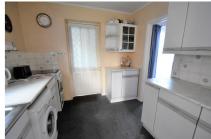

  Kitchen
  2.65m x 3.75m
  (8'8 x 12'3)

  Dining Room
  2.98m x 2.87m
  (9'9 x 9'5)

  Living Room
  3.75m x 3.85m
  (12'3 x 12'7)

  Entrance
  Hall
- Bedroom 2 3.75m x 2.7m (12'3 x 8'10) Landing

  Bedroom 1 3.75m max x 3.35m (12'3 max x 10'11)