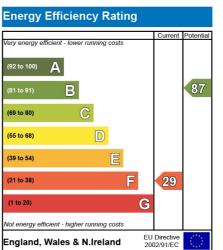

5,000 Freehold





- Store
  2.7m x 2.0m
  (8'10 x 6'6)

  Kitchen
  2.65m x 3.75m
  (8'8 x 12'3)

  Dining Room
  2.98m x 2.87m
  (9'9 x 9'5)

  Living Room
  3.75m x 3.85m
  (12'3 x 12'7)

  Entrance
  Hall
- Bedroom 2 3.75m x 2.7m (12'3 x 8'10) Landing

  Bedroom 1 3.75m max x 3.35m (12'3 max x 10'11)

Approx. Total floor Area 99 Sq M = 1065 Sq Ft (Includes Store area and Garage)

Garage 2.4m x 4.75m (7'10 x 15'7)

Floorplan is for Illustration purposes only.

All measurements are apporoximate and should be verified.

- REQUIRES MODERNISATION
- THREE BEDROOMS
- LARGE REAR GARDEN
- GARAGE
- CLOSE TO LOCAL SHOPS AND CAMBERLEY TOWN
- NO ONWARD CHAIN

- EXCELLENT POTENTIAL
- POTENTIAL TO EXTEND S.T.P.P
- DRIVEWAY PARKING
- DRIVEWAI PARKING
- CLOSE TO LOCAL SCHOOLS
- GREAT TRANSPORT LINKS