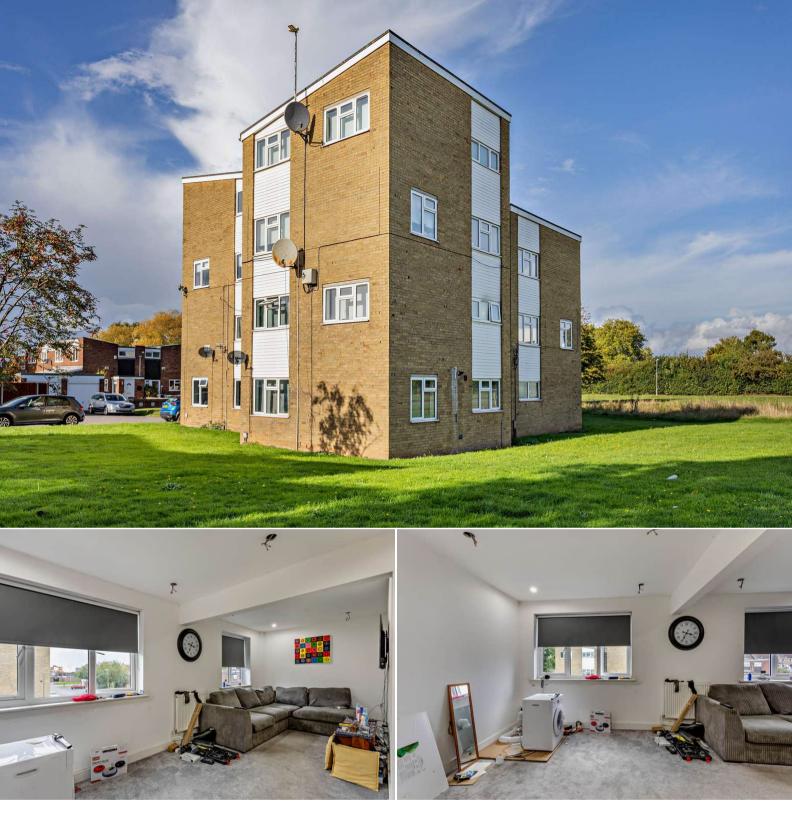

Fairfax Court
St Neots
Cambridgeshire
PE19 2JF

Offers In Excess Of £161,000

## Fairfax Court St Neots

Bettermove are proud to present this 2 bedroom maisonette in St Neots.

The property benefits from double glazing, gas central heating throughout.

The council tax band is A.

This is a leasehold property with 122 years remaining on the lease; the service charge is £50pcm.

The interior of this property comprises a spacious living room, fitted kitchen on the second floor. The first floor consists of 2 bedrooms and the family bathroom.

Located in the popular town of St Neots, the property is close to a range of amenities, including shops, supermarkets, restaurants and pubs. Excellent transport connections can be found from the A428, A1 and local bus routes.