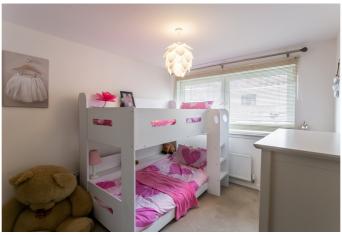

The spacious master bedroom is set to the front and includes a dressing room as well as an en-suite shower room with a fitted suite including a double shower cubicle, chrome heated towel rail and shaver point. Rear facing are two further carpeted bedrooms with a built-in wardrobe for bedroom two, whilst bedroom three offers optional use as a home office. With a fitted suite, the bathroom is set internally, with tiled splash walls, a shaver point, a chrome heated towel rail and an extractor fan.