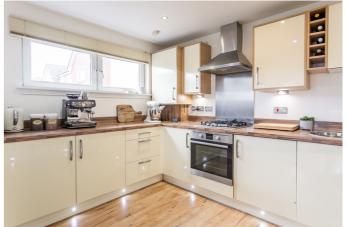

Internally, this accommodation is in immaculate decorative order, while briefly consisting of an entrance hallway which gives access throughout. including a store cupboard. Front facing is an impressive, bright and spacious lounge/diner with modern wood-effect flooring. Open to the lounge, is a modern kitchen which benefits from an integrated 4 gas hob/oven, extractor hood, washing machine, dishwasher, fridge/freezer and under-unit and kickplate feature lighting.