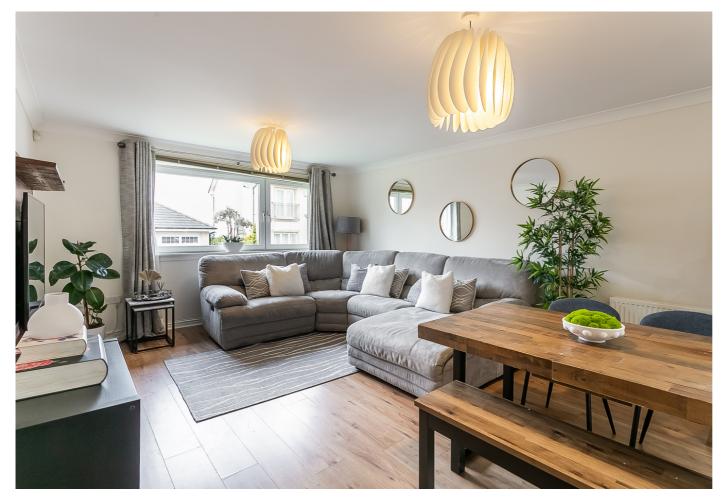

Internally, this accommodation is in immaculate decorative order, while briefly consisting of an entrance hallway which gives access throughout. including a store cupboard. Front facing is an impressive, bright and spacious lounge/diner with modern wood-effect flooring. Open to the lounge, is a modern kitchen which benefits from an integrated 4 gas hob/oven, extractor hood, washing machine, dishwasher, fridge/freezer and under-unit and kickplate feature lighting.