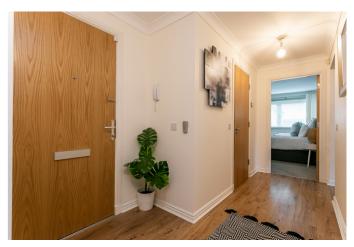

Internally, this accommodation is in immaculate decorative order, while briefly consisting of an entrance hallway which gives access throughout. including a store cupboard. Front facing is an impressive, bright and spacious lounge/diner with modern wood-effect flooring. Open to the lounge, is a modern kitchen which benefits from an integrated 4 gas hob/oven, extractor hood, washing machine, dishwasher, fridge/freezer and under-unit and kickplate feature lighting.