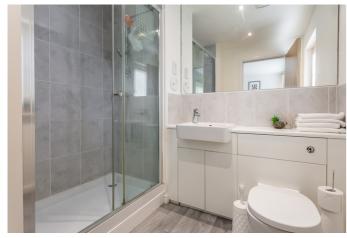

The spacious master bedroom is set to the front and includes a dressing room as well as an en-suite shower room with a fitted suite including a double shower cubicle, chrome heated towel rail and shaver point. Rear facing are two further carpeted bedrooms with a built-in wardrobe for bedroom two, whilst bedroom three offers optional use as a home office. With a fitted suite, the bathroom is set internally, with tiled splash walls, a shaver point, a chrome heated towel rail and an extractor fan.