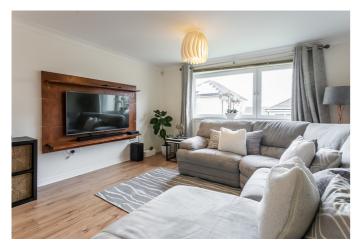

Internally, this accommodation is in immaculate decorative order, while briefly consisting of an entrance hallway which gives access throughout. including a store cupboard. Front facing is an impressive, bright and spacious lounge/diner with modern wood-effect flooring. Open to the lounge, is a modern kitchen which benefits from an integrated 4 gas hob/oven, extractor hood, washing machine, dishwasher, fridge/freezer and under-unit and kickplate feature lighting.