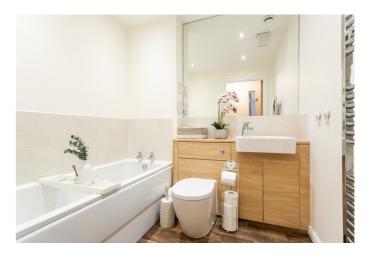

The spacious master bedroom is set to the front and includes a dressing room as well as an en-suite shower room with a fitted suite including a double shower cubicle, chrome heated towel rail and shaver point. Rear facing are two further carpeted bedrooms with a built-in wardrobe for bedroom two, whilst bedroom three offers optional use as a home office. With a fitted suite, the bathroom is set internally, with tiled splash walls, a shaver point, a chrome heated towel rail and an extractor fan.