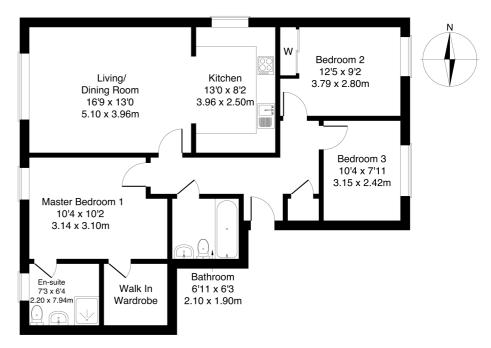

## mov<sup>8</sup> Flat 2, 1 Maplewood Park, Edinburgh, EH12 8WU

Approximate Gross Internal Area: (947 sq ft - 88 sq m.)

Legal Disclaimer: Floor-plan and measurements are for illustrative guidance only, and not intended to form part of any contract.

Comprises an entrance hallway, an open-plan living/dining room and kitchen, master bedroom with en-suite, two further flexible bedrooms. and a family bathroom.

Highlights include a stylish, fully integrated kitchen, fitted bathroom suites, contemporary flooring and lighting and a secure door entry system as well as a burglar alarm system. Features within this flat include double glazed windows, gas central heating, and good storage, including a walk-in wardrobe for the master bedroom.

Internally, this accommodation is in immaculate decorative order, while briefly consisting of an entrance hallway which gives access throughout. including a store cupboard. Front facing is an impressive, bright and spacious lounge/diner with modern wood-effect flooring. Open to the lounge, is a modern kitchen which benefits from an integrated 4 gas hob/oven, extractor hood, washing machine, dishwasher, fridge/freezer and under-unit and kickplate feature lighting.

The spacious master bedroom is set to the front and includes a dressing room as well as an en-suite shower room with a fitted suite including a double shower cubicle, chrome heated towel rail and shaver point. Rear facing are two further carpeted bedrooms with a built-in wardrobe for bedroom two, whilst bedroom three offers optional use as a home office. With a fitted suite, the bathroom is set internally, with tiled splash walls, a shaver point, a chrome heated towel rail and an extractor fan.