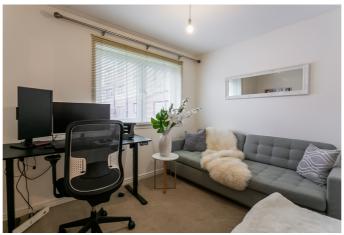

Internally, this accommodation is in immaculate decorative order, while briefly consisting of an entrance hallway which gives access throughout. including a store cupboard. Front facing is an impressive, bright and spacious lounge/diner with modern wood-effect flooring. Open to the lounge, is a modern kitchen which benefits from an integrated 4 gas hob/oven, extractor hood, washing machine, dishwasher, fridge/freezer and under-unit and kickplate feature lighting.