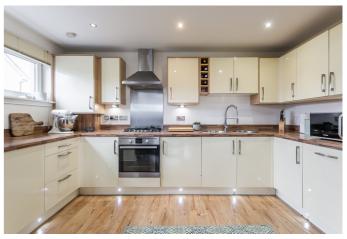

Internally, this accommodation is in immaculate decorative order, while briefly consisting of an entrance hallway which gives access throughout. including a store cupboard. Front facing is an impressive, bright and spacious lounge/diner with modern wood-effect flooring. Open to the lounge, is a modern kitchen which benefits from an integrated 4 gas hob/oven, extractor hood, washing machine, dishwasher, fridge/freezer and under-unit and kickplate feature lighting.