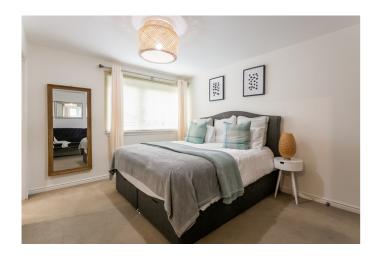

The spacious master bedroom is set to the front and includes a dressing room as well as an en-suite shower room with a fitted suite including a double shower cubicle, chrome heated towel rail and shaver point. Rear facing are two further carpeted bedrooms with a built-in wardrobe for bedroom two, whilst bedroom three offers optional use as a home office. With a fitted suite, the bathroom is set internally, with tiled splash walls, a shaver point, a chrome heated towel rail and an extractor fan.