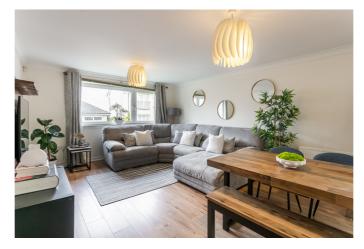

Internally, this accommodation is in immaculate decorative order, while briefly consisting of an entrance hallway which gives access throughout. including a store cupboard. Front facing is an impressive, bright and spacious lounge/diner with modern wood-effect flooring. Open to the lounge, is a modern kitchen which benefits from an integrated 4 gas hob/oven, extractor hood, washing machine, dishwasher, fridge/freezer and under-unit and kickplate feature lighting.