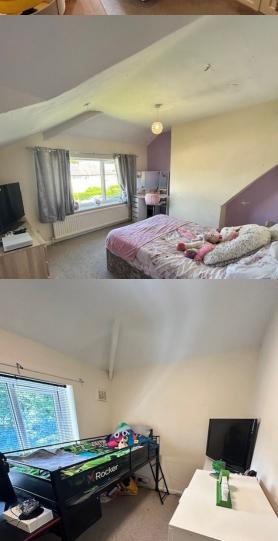

#### Master Bedroom

14' 1"  $\times$  11' 4" (4.3m  $\times$  3.5m) The master bedroom benefits from X1 radiator and X1 white UPVC double glazed unit.

## Second Bedroom

11'  $4'' \times 10' 4'' (3.5m \times 3.2m)$  The second bedroom benefits from X1 radiator and X1 white UPVC double glazed unit.

#### Third Bedroom

9' 5" x 6' 8" (2.9m x 2.1m) The third bedroom benefits from X1 radiator and X1 white UPVC double glazed unit.