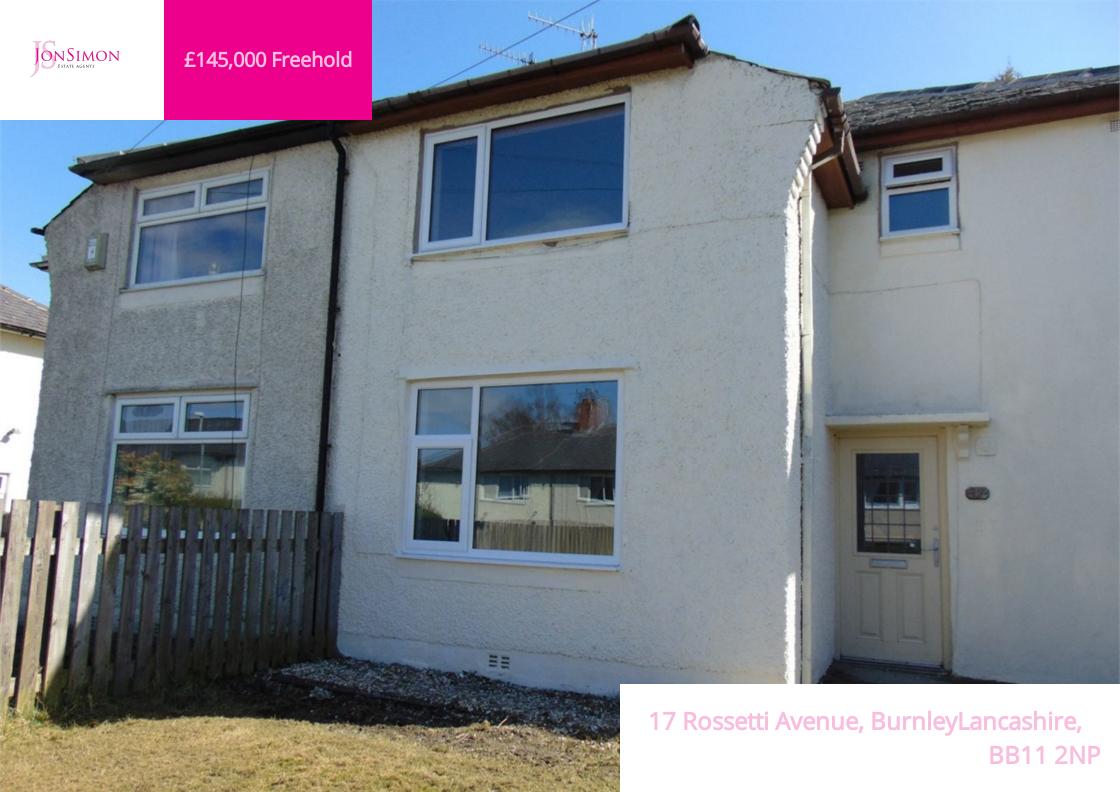

# PROPERTY DESCRIPTION

!! Offered for sale with no onward chain !! This immaculately presented three bedroom semi detached home is located just off the ever popular Reynolds Street, and is sure to catch the eye of anyone looking for their first home. The accommodation comprises of: two generous reception rooms, a modern fitted kitchen, 3 well proportioned bedrooms to the first floor and a modern three piece bathroom suite. The property is warmed by gas central heating and is Upvc double glazed throughout. There are well maintained gardens to the front and rear with a driveway providing ample off road parking. EPC - E. Early viewing is considered a must!

# **FEATURES**

- Offered for sale with no onward chain
- Vacant possession on offer
- Immaculately presented throughout
- Sure to catch the eye of anyone looking for their first home
- Two generous reception rooms
- Modern fitted kitchen
- Three first floor bedrooms