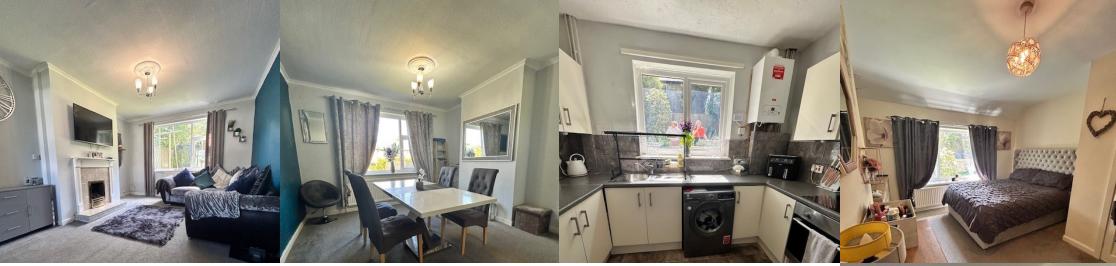

# Living Room/Dining Room

25' 9"  $\times$  11' 8" (7.9m  $\times$  3.6m) The spacious through living room/dining room benefits from dual aspect windows, X1 gas fireplace & surround, X2 radiators and X2 white UPVC double glazed units.

#### Kitchen

9' 8"  $\times$  7' 2" (3m  $\times$  2.2m). The modern kitchen benefits from matching wall & base units, X1 integrated oven & hob, X1 radiator, X1 stainless steel sink & X1 white UPVC double glazed unit.