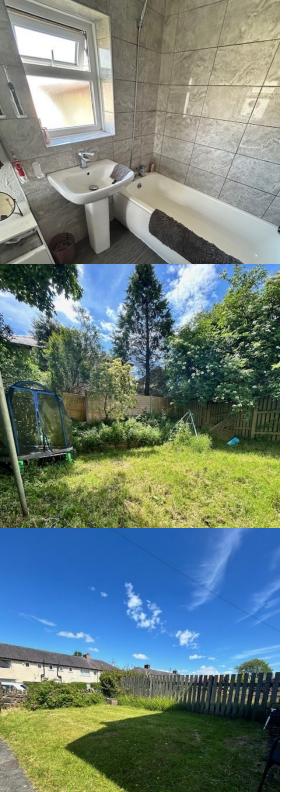

#### Bathroom

9' 5" x 5' 2" (2.9m x 1.6m). The contemporary bathroom suite benefits from a white 3 piece suite with shower over bath, X1 radiator & X1 white UPVC double glazed window unit.

#### Garden

Externally, the property benefits from a garden front & rear.