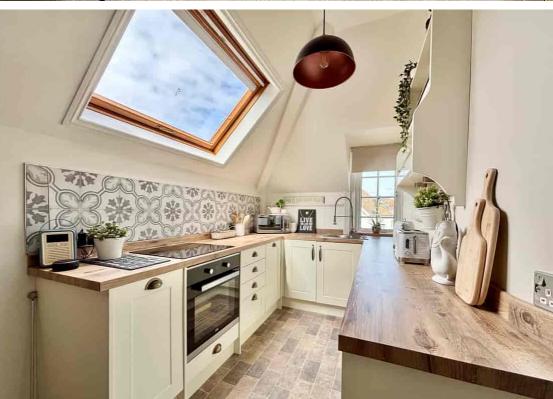

10d Cantelupe Road, Bexhill-on-Sea, East Sussex, TN40 1JG Immaculate Three Bedroom Period Apartment For Sale With Stunning Views £325,000 - Leasehold Share of Freehold

Property Cafe are delighted to present to the market this immaculate & extremely spacious, three bedroom, period apartment for sale with far reaching views; Accommodation and benefits include; A secure communal entrance area with entry phone system; Generous inner entrance hall; Spacious south facing lounge offering ample space to relax & entertain whilst boasting far reaching views & sea glimpses; Modern fitted kitchen breakfast room including a large larder cupboard, ample base units & worktop space in addition to integrated appliances including electric oven, hob and dishwasher; Separate utility room; Two vast bedrooms the master benefitting from fitted wardrobes and an ensuite bathroom with corner bath and wash basin; A third double bedroom which equally could be used as a separate dining room/study; Modern fitted shower room comprising of a walk-in shower cubicle, wash basin & WC; A further separate WC perfect when accommodating guests or family. This apartment is offered for sale in excellent condition throughout having been refurbished to a high spec, gas central heated, double glazed and with stunning views. We recommend you view at your earliest convenience.