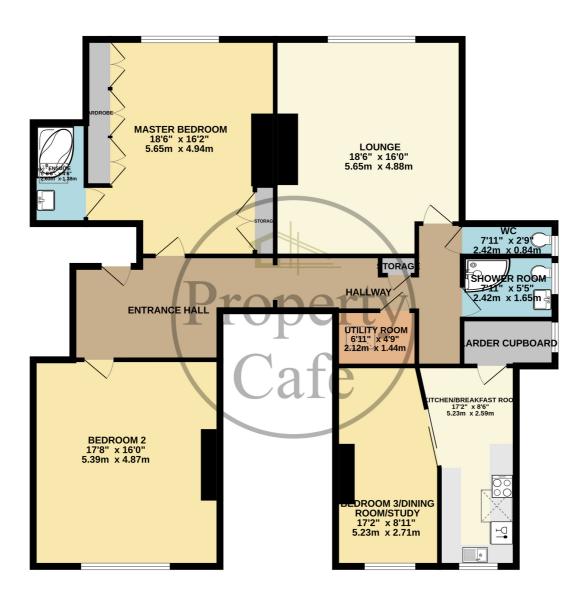

10d Cantelupe Road, Bexhill-on-Sea, East Sussex, TN40 1JG Immaculate Three Bedroom Period Apartment For Sale With Stunning Views £325,000 - Leasehold Share of Freehold

Property Cafe are delighted to present to the market this immaculate & extremely spacious, three bedroom, period apartment for sale with far reaching views; Accommodation and benefits include; A secure communal entrance area with entry phone system; Generous inner entrance hall; Spacious south facing lounge offering ample space to relax & entertain whilst boasting far reaching views & sea glimpses; Modern fitted kitchen breakfast room including a large larder cupboard, ample base units & worktop space in addition to integrated appliances including electric oven, hob and dishwasher; Separate utility room; Two vast bedrooms the master benefitting from fitted wardrobes and an ensuite bathroom with corner bath and wash basin; A third double bedroom which equally could be used as a separate dining room/study; Modern fitted shower room comprising of a walk-in shower cubicle, wash basin & WC; A further separate WC perfect when accommodating guests or family. This apartment is offered for sale in excellent condition throughout having been refurbished to a high spec, gas central heated, double glazed and with stunning views. We recommend you view at your earliest convenience.

Bedrooms: 3 Receptions: 1

Parking Types: On Street. Permit.

**Heating Sources:** Double Glazing. Gas Central.

**Electricity Supply:** Mains Supply.

**EPC Rating:** D (62)

Water Supply: Mains Supply.

Sewerage: Mains Supply.