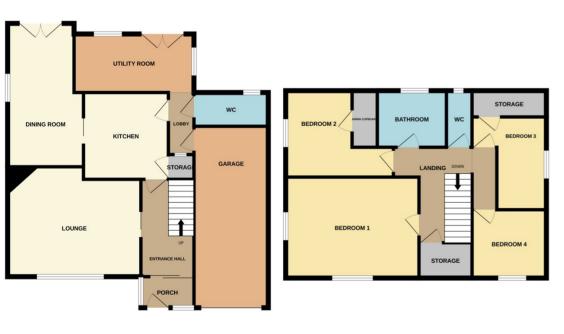

## **Braceborough**

£425,000

\*\*\* STUNNING FIELD VIEWS ON THE EDGE OF A PICTURESQUE VILLAGE \*\*\* Rosedale Property Agents are delighted to offer for sale this deceptively spacious property on the edge of the small village of Braceborough, nestled between Bourne and Stamford. This detached family home offers flexible accommodation and potential for extensions or further development (STPP) as it sits on a generous plot with beautiful countryside views. Currently, the property offers a porch leading to the hall, lounge, dining room, kitchen, inner lobby, access to the garage, WC, and Utility room. Upstairs are four double bedrooms, storage cupboard, a bathroom with separate shower and separate toilet. Outside, the property is set back from the road with a sizeable mature front garden, long driveway and an oversize garage. To the rear there is a large and sunny garden with a South/Westerly aspect and farmland views. There is also a large workshop / shed and a greenhouse. To fully appreciate this well appointed home viewings are highly recommended. EPC Energy Rating currently unavailable / Council tax band - E.