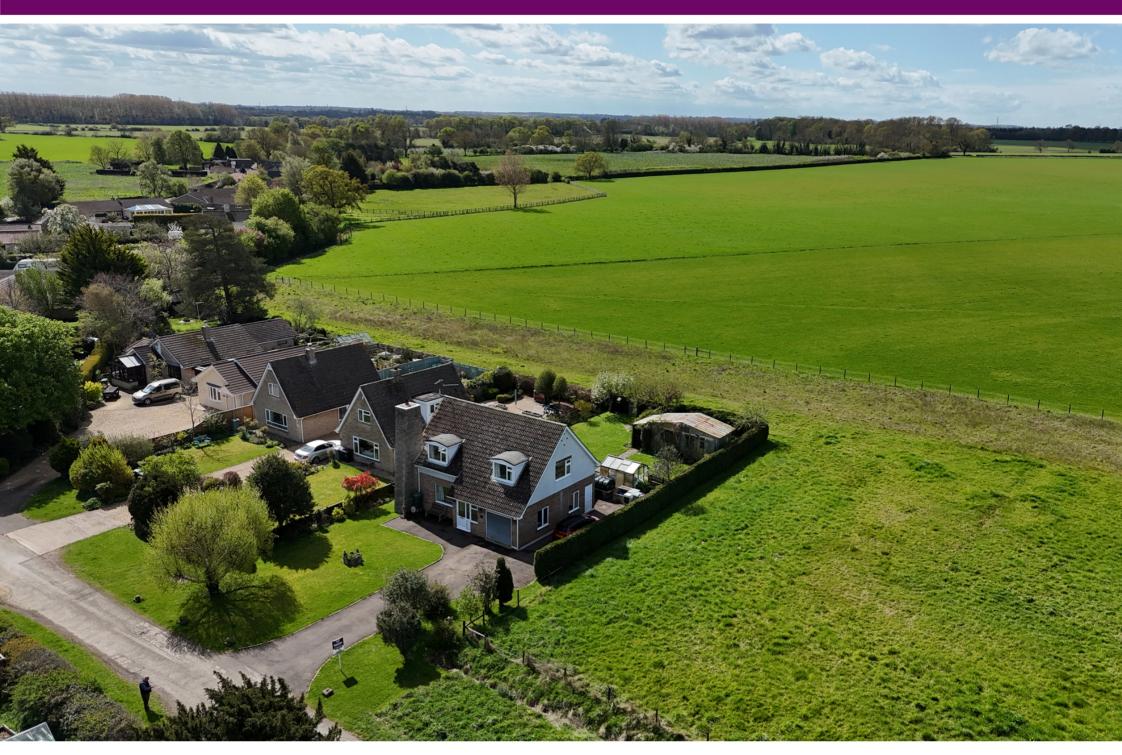

## **Braceborough**

£425,000

\*\*\* STUNNING FIELD VIEWS ON THE EDGE OF A PICTURESQUE VILLAGE \*\*\* Rosedale Property Agents are delighted to offer for sale this deceptively spacious property on the edge of the small village of Braceborough, nestled between Bourne and Stamford. This detached family home offers flexible accommodation and potential for extensions or further development (STPP) as it sits on a generous plot with beautiful countryside views. Currently, the property offers a porch leading to the hall, lounge, dining room, kitchen, inner lobby, access to the garage, WC, and Utility room. Upstairs are four double bedrooms, storage cupboard, a bathroom with separate shower and separate toilet. Outside, the property is set back from the road with a sizeable mature front garden, long driveway and an oversize garage. To the rear there is a large and sunny garden with a South/Westerly aspect and farmland views. There is also a large workshop / shed and a greenhouse. To fully appreciate this well appointed home viewings are highly recommended. EPC Energy Rating currently unavailable / Council tax band - E.