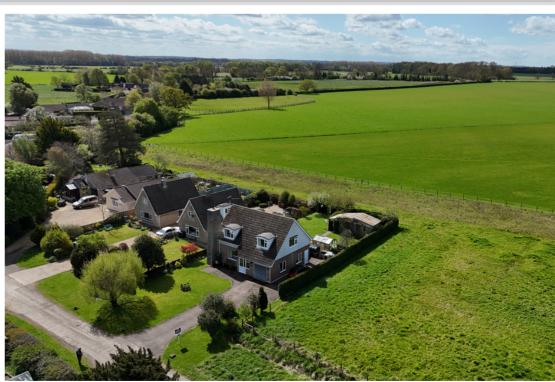

## **Braceborough**

£425,000

\*\*\* STUNNING FIELD VIEWS ON THE EDGE OF A PICTURESQUE VILLAGE \*\*\* Rosedale Property Agents are delighted to offer for sale this deceptively spacious property on the edge of the small village of Braceborough, nestled between Bourne and Stamford. This detached family home offers flexible accommodation and potential for extensions or further development (STPP) as it sits on a generous plot with beautiful countryside views. Currently, the property offers a porch leading to the hall, lounge, dining room, kitchen, inner lobby, access to the garage, WC, and Utility room. Upstairs are four double bedrooms, storage cupboard, a bathroom with separate shower and separate toilet. Outside, the property is set back from the road with a sizeable mature front garden, long driveway and an oversize garage. To the rear there is a large and sunny garden with a South/Westerly aspect and farmland views. There is also a large workshop / shed and a greenhouse. To fully appreciate this well appointed home viewings are highly recommended. EPC Energy Rating currently unavailable / Council tax band - E.