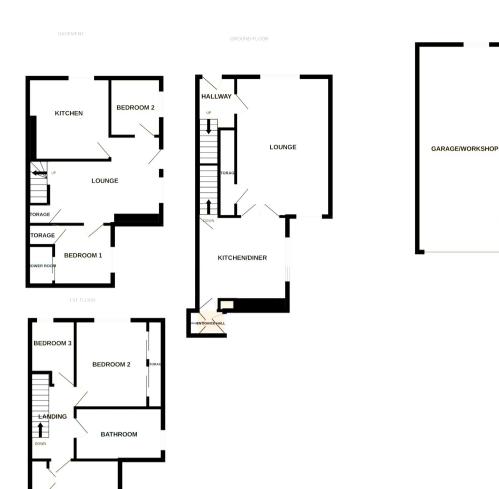

The council tax band is B.

The interior of this beautifully presented property comprises a spacious living room and fitted kitchen on the ground floor. The first floor consists of 3 bedrooms and the family bathroom. The basement consists of a living room, kitchen, 2 bedrooms and shower room. The exterior boasts a private rear garden, perfect for enjoying the summer months.

Whilst every attempt has been made to ensure the accuracy of the floorplan contained here, measurements of doors, windows, rooms and any other items are approximate and no responsibility is taken for any error, omission or mis-statement. This plan is for illustrative purposes only and should be used as such by any prospective purchaser. The services, systems and appliances shown have not been tested and no guarantee as to their opability or efficiency can be given.

Made with Metropix \$2024

BEDROOM 1

20-22 Bridge End, Leeds, LS1 4DJ t: 0330 004 0050 e: hello@bettermove.co.uk www.bettermove.co.uk