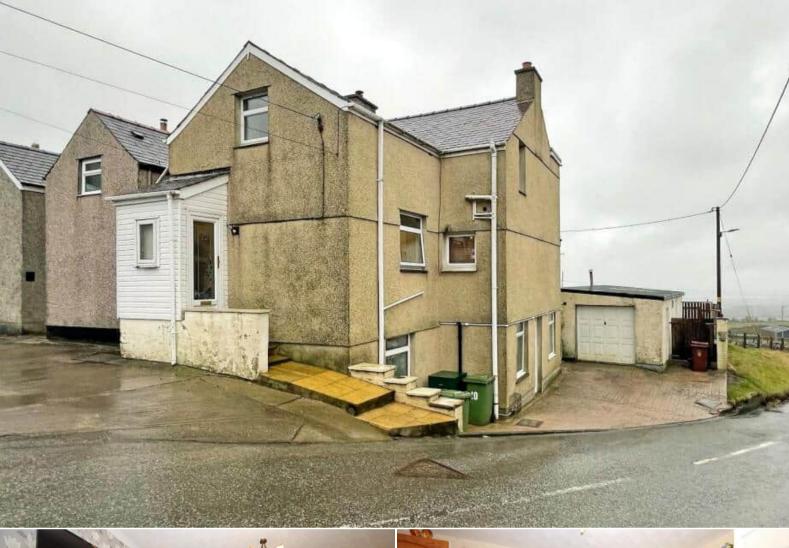

## Caernarfon

Bettermove are proud to present this 3 bedroom terraced house in Caernarfon available with no forward chain.

The property benefits from double glazing, gas central heating throughout and has off street parking available via the driveway and garage.

The council tax band is B.

The interior of this beautifully presented property comprises a spacious living room and fitted kitchen on the ground floor. The first floor consists of 3 bedrooms and the family bathroom. The basement consists of a living room, kitchen, 2 bedrooms and shower room. The exterior boasts a private rear garden, perfect for enjoying the summer months.

Located in the popular village of Rhosgadfan, the property is close to a range of amenities, including shops, supermarkets, restaurants and pubs. Excellent transport connections can be found from the A487, A499 and local bus routes.