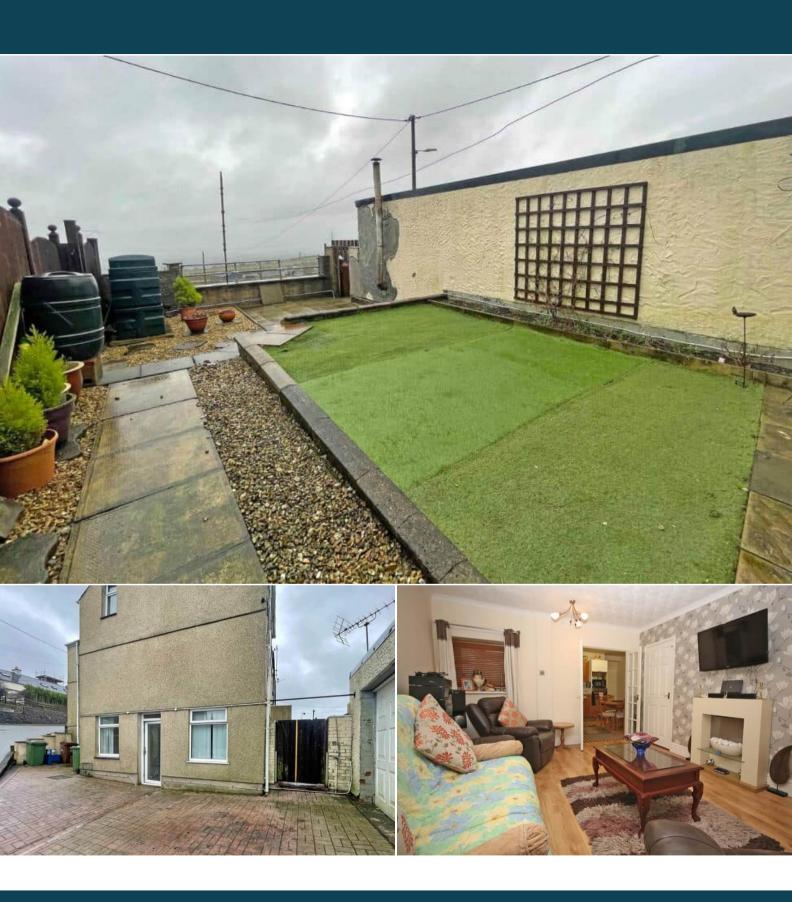

The council tax band is B.

The interior of this beautifully presented property comprises a spacious living room and fitted kitchen on the ground floor. The first floor consists of 3 bedrooms and the family bathroom. The basement consists of a living room, kitchen, 2 bedrooms and shower room. The exterior boasts a private rear garden, perfect for enjoying the summer months.

Located in the popular village of Rhosgadfan, the property is close to a range of amenities, including shops, supermarkets, restaurants and pubs. Excellent transport connections can be found from the A487, A499 and local bus routes.