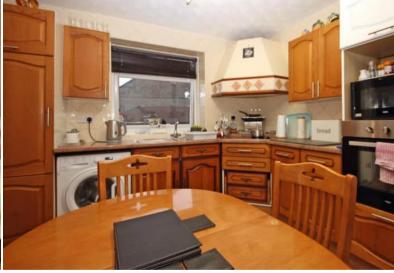

The council tax band is B.

The interior of this beautifully presented property comprises a spacious living room and fitted kitchen on the ground floor. The first floor consists of 3 bedrooms and the family bathroom. The basement consists of a living room, kitchen, 2 bedrooms and shower room. The exterior boasts a private rear garden, perfect for enjoying the summer months.