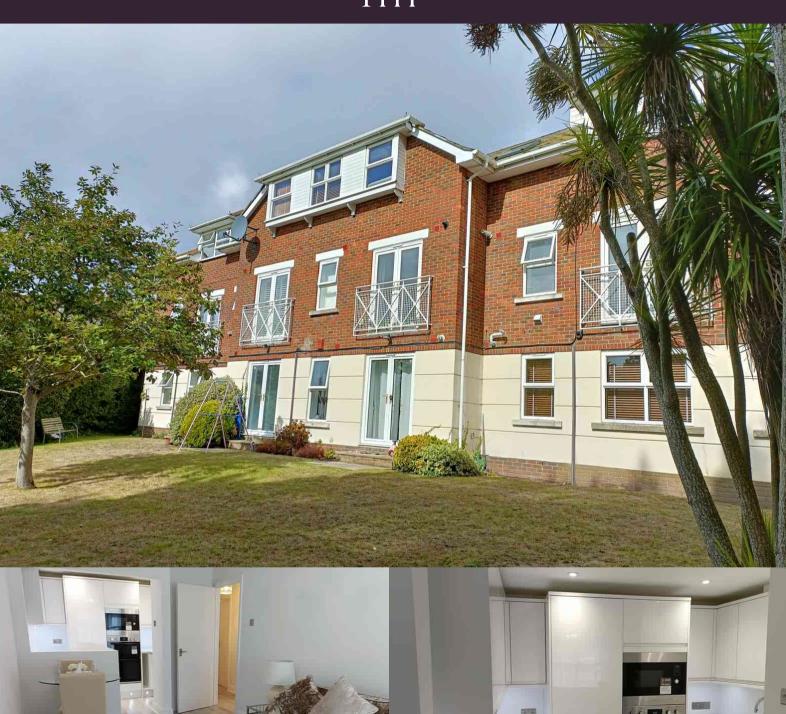

## Flat 4 Seldown Towers, 47 Mount Pleasant Road, Poole, Dorset BH15 1TH

£239,950

Completely refurbished throughout

Two bedroom ground floor flat

Allocated parking space and visitor parking

Brand new kitchen and bathroom

## About this property

This beautiful, ground floor apartment has been completely refurbished throughout, backing onto Poole Park and within easy access to the shopping facilities in Poole town centre.

This bright apartment boasts an open plan kitchen living space, the brand new kitchen features an integrated fridge freezer, double oven, built in microwave, integrated slimline dishwasher complimented with a ceramic hob and feature worksurface. New laminate wood flooring features throughout the apartment and leads into the two bedrooms. The new family bathroom is fully tiled and features a shower over the bath, built in vanity unit and touch mirror light. Within the hallway is a large cupboard plumbed to house the washing machine and tumble dryer. The property features a new Worchester boiler, new plastering and decorating throughout as well as new electrics. The communal areas have recently been upgraded to include new carpeting and entry system. The front drive way is paved with an allocated parking space for Flat 4, there are a good number of visitor parking spaces that can be reserved with a permit.