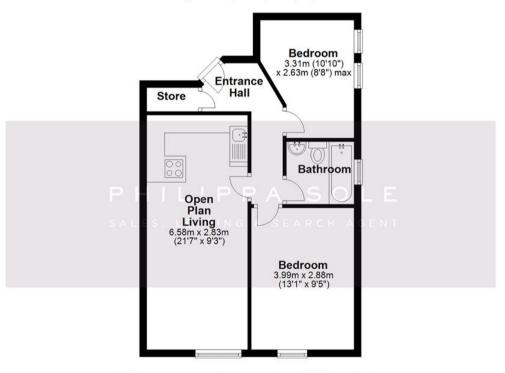

**Ground Floor** 

Approx. 48.6 sq. metres (523.5 sq. feet)

Total area: approx. 48.6 sq. metres (523.5 sq. feet)

Bournemouth Energy Floor Plans are provided for illustration/identification purposes only. Not drawn to scale, unless stated and accept no responsibility for any error, omission or mis-statement. Dimensions shown are to the nearest 7.5 cm / 3 inches. Total approx area shown on the plan may include any external terraces, balconies and other external areas. To find out more about Bournemouth Energy please visit www.bournemouthenergy.co.uk (Tel: 01202 556006)
Plan produced using PlanUp.