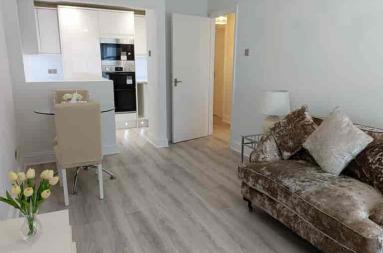

This bright apartment boasts an open plan kitchen living space, the brand new kitchen features an integrated fridge freezer, double oven, built in microwave, integrated slimline dishwasher complimented with a ceramic hob and feature worksurface. New laminate wood flooring features throughout the apartment and leads into the two bedrooms. The new family bathroom is fully tiled and features a shower over the bath, built in vanity unit and touch mirror light. Within the hallway is a large cupboard plumbed to house the washing machine and tumble dryer. The property features a new Worchester boiler, new plastering and decorating throughout as well as new electrics. The communal areas have recently been upgraded to include new carpeting and entry system. The front drive way is paved with an allocated parking space for Flat 4, there are a good number of visitor parking spaces that can be reserved with a permit.