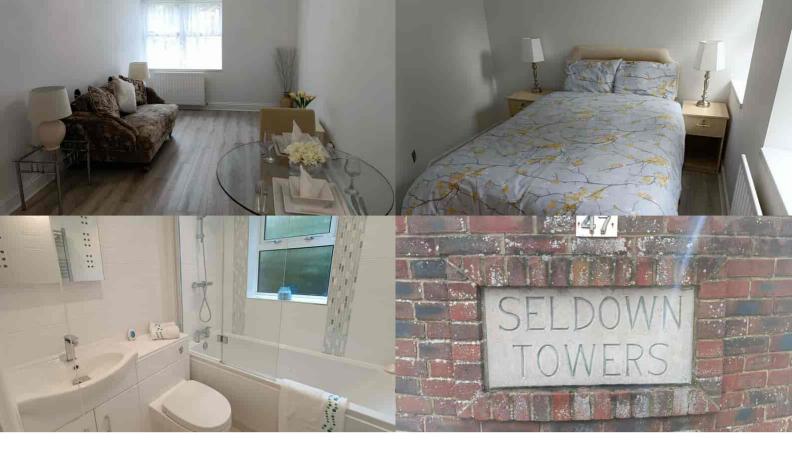

This bright apartment boasts an open plan kitchen living space, the brand new kitchen features an integrated fridge freezer, double oven, built in microwave, integrated slimline dishwasher complimented with a ceramic hob and feature worksurface. New laminate wood flooring features throughout the apartment and leads into the two bedrooms. The new family bathroom is fully tiled and features a shower over the bath, built in vanity unit and touch mirror light. Within the hallway is a large cupboard plumbed to house the washing machine and tumble dryer. The property features a new Worchester boiler, new plastering and decorating throughout as well as new electrics. The communal areas have recently been upgraded to include new carpeting and entry system. The front drive way is paved with an allocated parking space for Flat 4, there are a good number of visitor parking spaces that can be reserved with a permit.