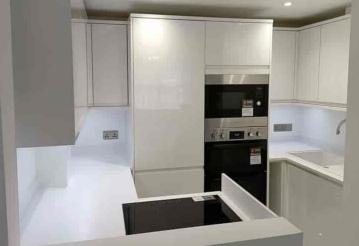

This bright apartment boasts an open plan kitchen living space, the brand new kitchen features an integrated fridge freezer, double oven, built in microwave, integrated slimline dishwasher complimented with a ceramic hob and feature worksurface. New laminate wood flooring features throughout the apartment and leads into the two bedrooms. The new family bathroom is fully tiled and features a shower over the bath, built in vanity unit and touch mirror light. Within the hallway is a large cupboard plumbed to house the washing machine and tumble dryer. The property features a new Worchester boiler, new plastering and decorating throughout as well as new electrics. The communal areas have recently been upgraded to include new carpeting and entry system. The front drive way is paved with an allocated parking space for Flat 4, there are a good number of visitor parking spaces that can be reserved with a permit.