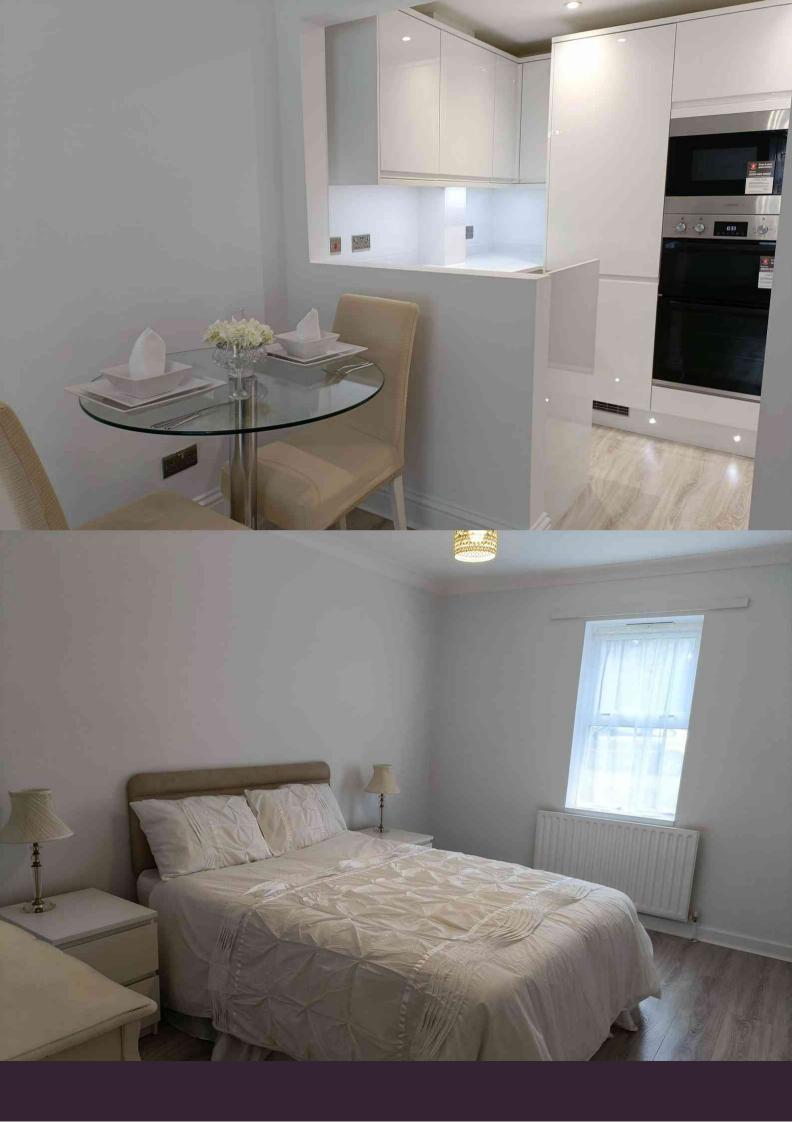

## About this property

This beautiful, ground floor apartment has been completely refurbished throughout, backing onto Poole Park and within easy access to the shopping facilities in Poole town centre.

This bright apartment boasts an open plan kitchen living space, the brand new kitchen features an integrated fridge freezer, double oven, built in microwave, integrated slimline dishwasher complimented with a ceramic hob and feature worksurface. New laminate wood flooring features throughout the apartment and leads into the two bedrooms. The new family bathroom is fully tiled and features a shower over the bath, built in vanity unit and touch mirror light. Within the hallway is a large cupboard plumbed to house the washing machine and tumble dryer. The property features a new Worchester boiler, new plastering and decorating throughout as well as new electrics. The communal areas have recently been upgraded to include new carpeting and entry system. The front drive way is paved with an allocated parking space for Flat 4, there are a good number of visitor parking spaces that can be reserved with a permit.