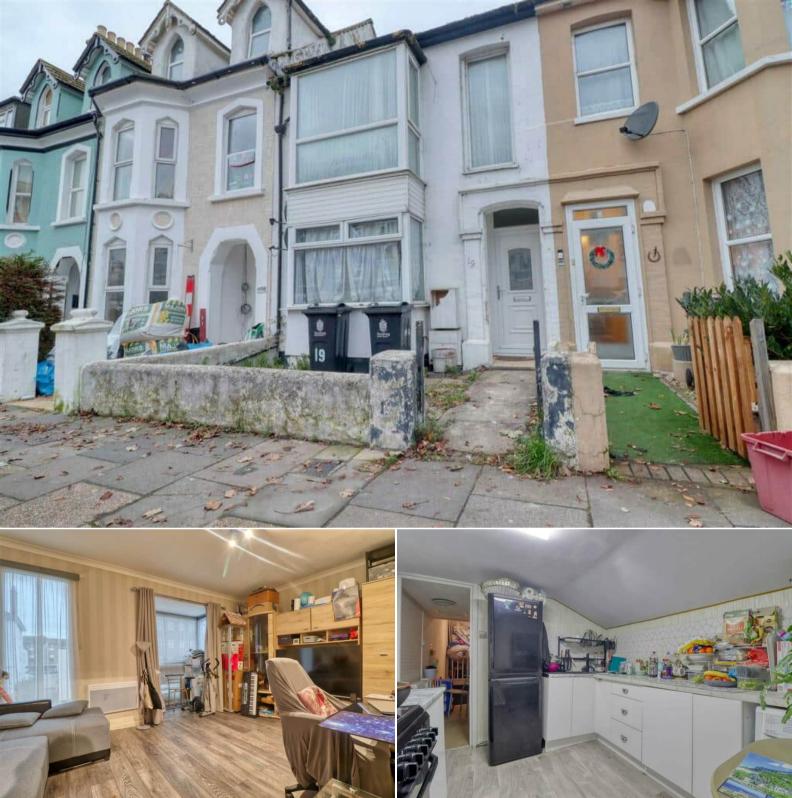

## Beach Road Clacton-on-Sea

Bettermove are proud to present this 1 bedroom first floor flat in Clacton-on-Sea available with no forward chain.

The property benefits from double glazing, electric heating throughout and ample on street parking available nearby. The council tax band is A.

This is a leasehold property with 123 years remaining on the lease; the ground rent is £75 per annum and there is no service charge.

The interior of this well presented property briefly comprises a spacious living room, fitted kitchen, one double bedroom, bathroom and separate WC with a private balcony on the first floor of the building.