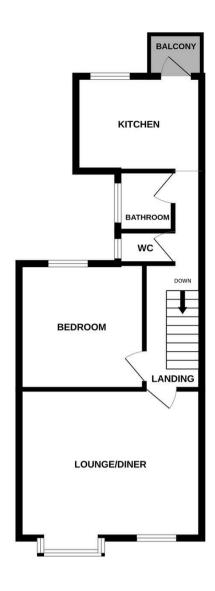

## Beach Road Clacton-on-Sea

Bettermove are proud to present this 1 bedroom first floor flat in Clacton-on-Sea available with no forward chain.

The property benefits from double glazing, electric heating throughout and ample on street parking available nearby. The council tax band is A.

This is a leasehold property with 123 years remaining on the lease; the ground rent is £75 per annum and there is no service charge.

The interior of this well presented property briefly comprises a spacious living room, fitted kitchen, one double bedroom, bathroom and separate WC with a private balcony on the first floor of the building.