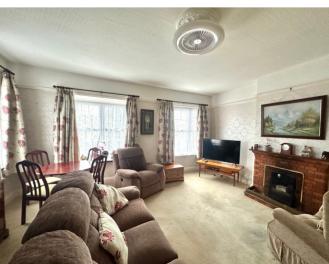

# Sitting Room

A double aspect room, chimney breast, open fireplace, picture rail, doors leading to