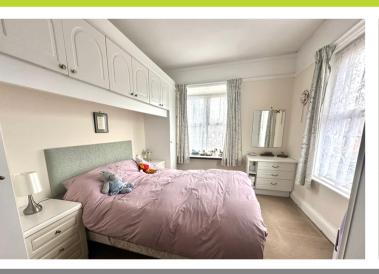

fireplace, picture rail, doors leading to

## Kitchen

A range of wall and base units with rolled edged work surfaces, 1.5 bowl stainless steel sink, window to the rear, space

for for oven, space for washing machine and tumble dryer, space for upright fridge freezer, space for dishwasher.

#### **Bedroom One**

A double aspect room with a range of built in wardrobes.

## **Bedroom Two**

Window to front.

#### **Bedroom Three**

A double aspect room.

## **Shower Room**

Window to the rear, close coupled WC, large built in storage cupboard, large built in shower cubicle.

#### **Outside**

# **Parking**

Off road parking for one vehicle located at the rear.

#### **Tenure**

## Leasehold

Leasehold 10/12/1991 it was 999 years so approx 966 remaining.

#### www.whitewoodproperties.co.uk