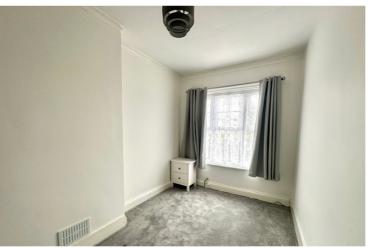

ireplace, picture rail, doors leading to

## Kitchen

A range of wall and base units with rolled edged work surfaces, 1.5 bowl stainless steel sink, window to the rear, space

for for oven, space for washing machine and tumble dryer, space for upright fridge freezer, space for dishwasher.

#### **Bedroom One**

A double aspect room with a range of built in wardrobes.

## **Bedroom Two**

Window to front.

#### **Bedroom Three**

A double aspect room.

## **Shower Room**

Window to the rear, close coupled WC, large built in storage cupboard, large built in shower cubicle.

#### **Outside**

# **Parking**

Off road parking for one vehicle located at the rear.

#### **Tenure**

## Leasehold

Leasehold 10/12/1991 it was 999 years so approx 966 remaining.

#### www.whitewoodproperties.co.uk