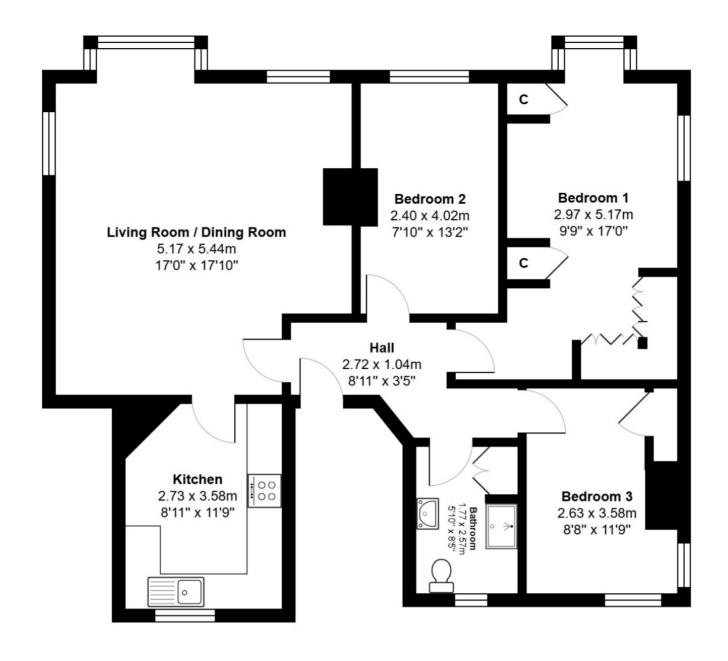

Total Area: 87.0 m<sup>2</sup> ... 936 ft<sup>2</sup>

All measurements are approximate and for display purposes only

35a, High Street, Hemel Hempstead, Hertfordshire, HP3 0HG
T: 01442 831500
F: 01442 831300
E: info@whitewoodproperties.co.uk
W: http://www.whitewoodproperties.co.uk

## **First Floor**

### **Entrance Hall**

Front door, doors leading to

# Sitting Room

A double aspect room, chimney breast, open fireplace, picture rail, doors leading to

## Kitchen

A range of wall and base units with rolled edged work surfaces, 1.5 bowl stainless steel sink, window to the rear, space

for for oven, space for washing machine and tumble dryer, space for upright fridge freezer, space for dishwasher.

#### **Bedroom One**

A double aspect room with a range of built in wardrobes.

## **Bedroom Two**

Window to front.

#### **Bedroom Three**

A double aspect room.

## **Shower Room**

Window to the rear, close coupled WC, large built in storage cupboard, large built in shower cubicle.