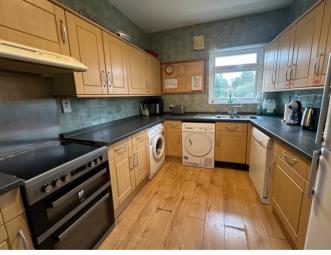

## Kitchen

A range of wall and base units with rolled edged work surfaces, 1.5 bowl stainless steel sink, window to the rear, space

for for oven, space for washing machine and tumble dryer, space for upright fridge freezer, space for dishwasher.