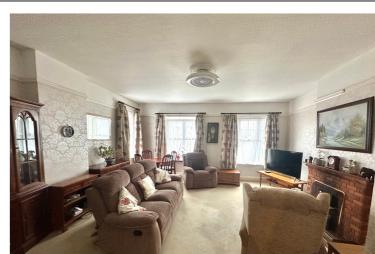

# Sitting Room

A double aspect room, chimney breast, open fireplace, picture rail, doors leading to