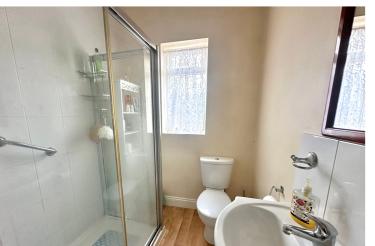

## **Shower Room**

Window to the rear, close coupled WC, large built in storage cupboard, large built in shower cubicle.