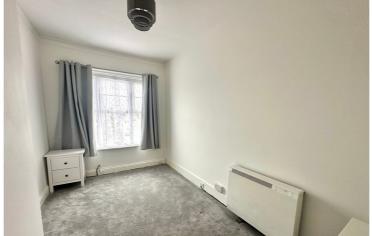

, picture rail, doors leading to

## Kitchen

A range of wall and base units with rolled edged work surfaces, 1.5 bowl stainless steel sink, window to the rear, space

for for oven, space for washing machine and tumble dryer, space for upright fridge freezer, space for dishwasher.

#### **Bedroom One**

A double aspect room with a range of built in wardrobes.

## **Bedroom Two**

Window to front.

#### **Bedroom Three**

A double aspect room.

## **Shower Room**

Window to the rear, close coupled WC, large built in storage cupboard, large built in shower cubicle.

#### **Outside**

# **Parking**

Off road parking for one vehicle located at the rear.

#### **Tenure**

## Leasehold

Leasehold 10/12/1991 it was 999 years so approx 966 remaining.

#### www.whitewoodproperties.co.uk