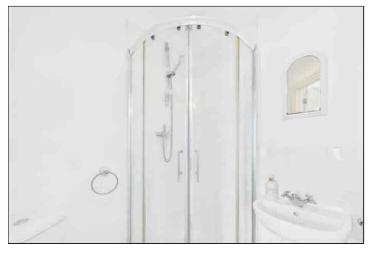

### **En-Suite Shower Room**

There is a fully tiled corner shower cubicle, low level w.c, pedestal wash hand basin and a radiator.