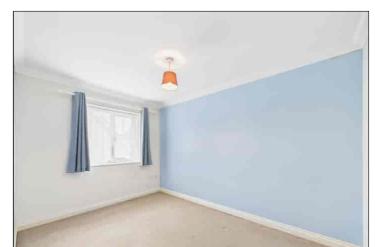

# **Principle Bedroom**

 $3.91 \text{m} \times 3.05 \text{m}$  (12' 10" x 10' 0") There are two double glazed windows to the front of the property, fitted wardrobes, door to the en-suite shower room, radiator and carpet flooring.

### **En-Suite Shower Room**

There is a fully tiled corner shower cubicle, low level w.c, pedestal wash hand basin and a radiator.