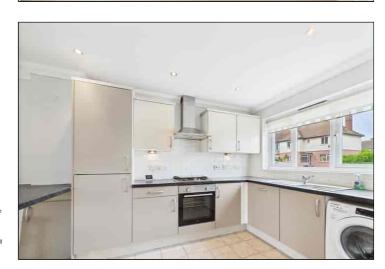

# Kitchen/Breakfast Room

This room is open to the living room and features a range of high gloss wall, base and drawer units with an integrated fridge/freezer, electric oven/grill, dishwasher, and gas hob with an extractor hood over. There is space and plumbing for a washing machine, double glazed window to the front, stainless steel sink unit inset to roll top worksurfaces with complementing breakfast bar, radiator, down lights and tiled flooring.