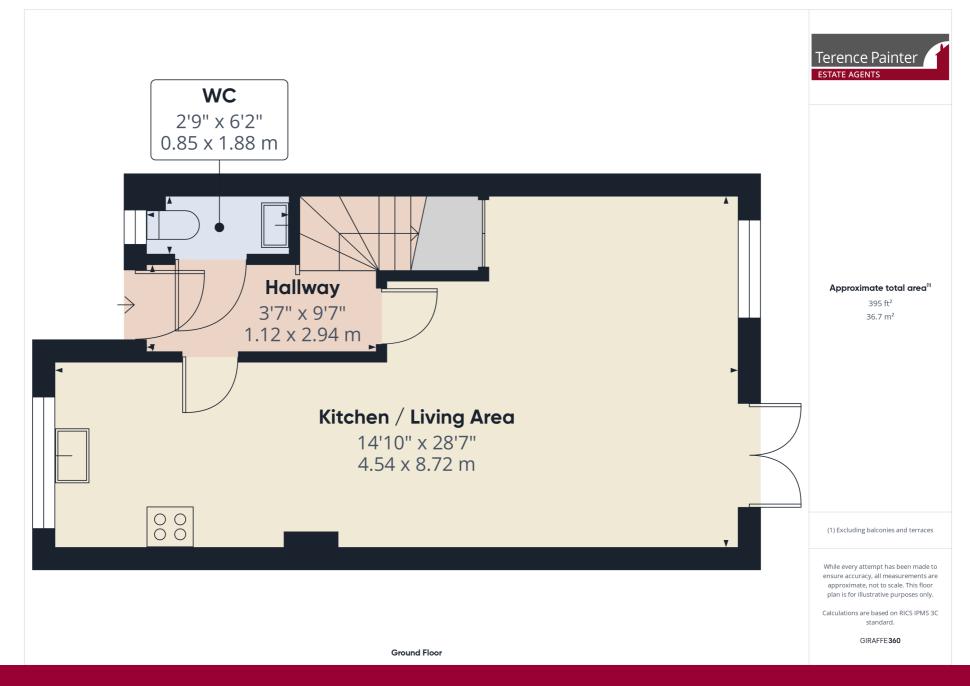

### **Ground Floor**

## **Entrance Hall**

1.88m x 0.85m (6' 2" x 2' 9") There are carpeted stairs to the first floor, radiator, wood effect flooring and doors leading off to the kitchen, living room and cloakroom/w.c.

## Cloakroom/W.C

2.94m x 1.12m (9' 8" x 3' 8") There is a double glazed window to the front of the property, low level w.c and pedestal wash hand basin.

# Open Plan Kitchen/Living Room

8.72m x 4.54m (28' 7" x 14' 11")

12 Station Mews, Whitehall Road, Ramsgate, Kent. CT12 6FP.