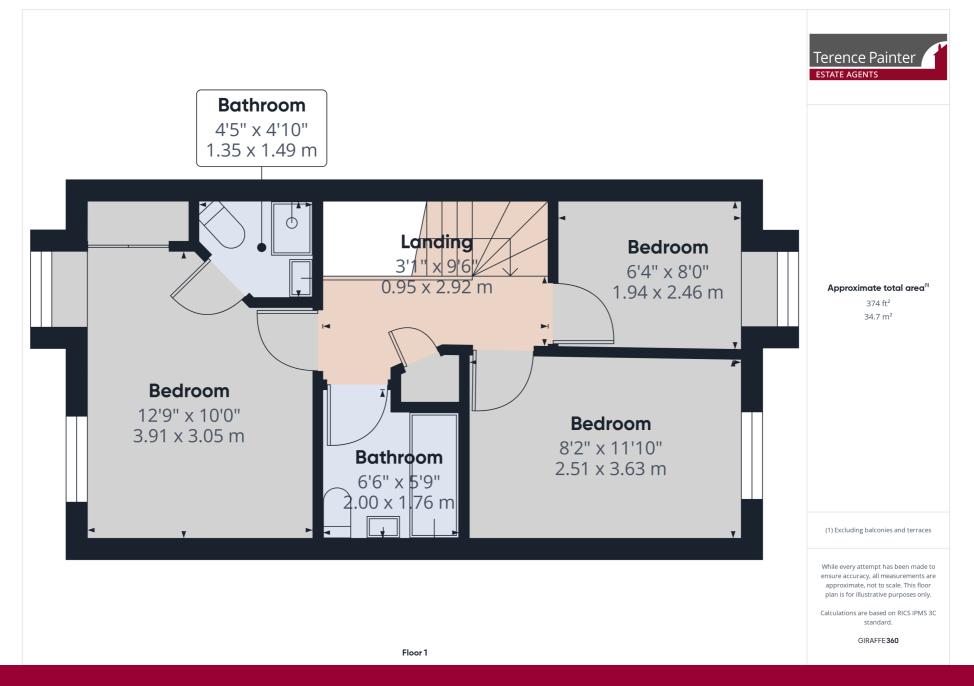

# Landing

Linen cupboard housing the boiler, loft hatch, carpet flooring and doors leading off to the bedrooms and bathroom.

# **Principle Bedroom**

 $3.91 \text{m} \times 3.05 \text{m}$  (12' 10" x 10' 0") There are two double glazed windows to the front of the property, fitted wardrobes, door to the en-suite shower room, radiator and carpet flooring.

### **En-Suite Shower Room**

There is a fully tiled corner shower cubicle, low level w.c, pedestal wash hand basin and a radiator.

### **Bedroom Two**

3.63m x 2.51m (11' 11" x 8' 3") There is a double glazed window to the rear of the property, radiator and carpet flooring.

## **Bedroom Three**

 $2.46 \text{m} \times 1.94 \text{m} (8' 1" \times 6' 4")$  There is a double glazed window to the rear of the property, radiator and carpet flooring.

### **Bathroom**

There is a panelled bath, low level w.c, pedestal wash hand basin, part tiled walls, radiator, extractor and vinyl flooring.