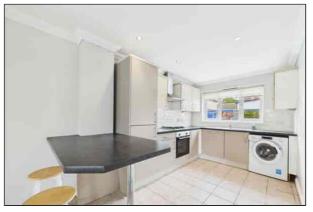

# Kitchen/Breakfast Room

This room is open to the living room and features a range of high gloss wall, base and drawer units with an integrated fridge/freezer, electric oven/grill, dishwasher, and gas hob with an extractor hood over. There is space and plumbing for a washing machine, double glazed window to the front, stainless steel sink unit inset to roll top worksurfaces with complementing breakfast bar, radiator, down lights and tiled flooring.