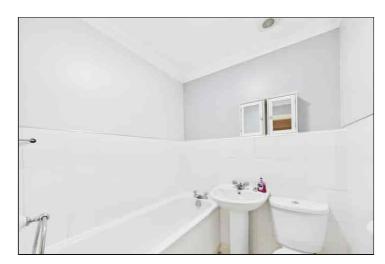

### **Bathroom**

There is a panelled bath, low level w.c, pedestal wash hand basin, part tiled walls, radiator, extractor and vinyl flooring.