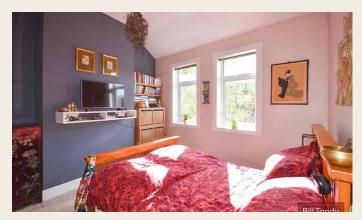

#### **BEDROOM ONE**

3.40m max (3.20m min) x 3.33m max (11' 2" max 10'6" min x 10' 11" max) having two double glazed windows to front, radiator and useful over stairs wardrobe.