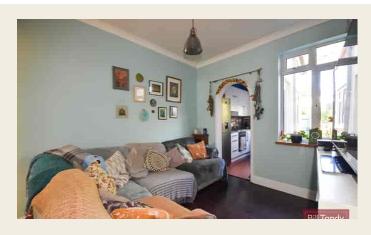

#### SITTING ROOM

3.40m max x 3.17m max (2.99m min) (11' 2" max x 10' 5" max 9'10") having double glazed window to rear, stairs to first floor accommodation, exposed floorboards and INNER LOBBY providing access to under stairs storage cupboard and archway to: