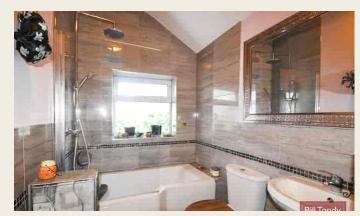

#### **BATHROOM**

2.69m x 1.51m (8' 10" x 4' 11") this superbly updated bathroom has airing cupboard, window to rear and modern white suite comprising pedestal wash hand basin with tiled surround, low flush W.C. 'L' shaped shower bath with screen and twin headed shower appliance over.