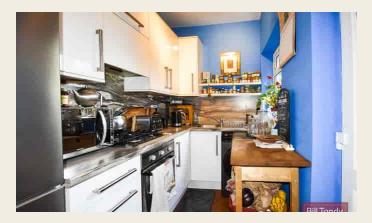

#### **KITCHEN**

2.85m x 1.58m max (9' 4" x 5' 2" max) superbly updated and having a range of white high gloss units comprising base cupboards and drawers surmounted by round edge work tops, matching upstand splashback surround, wall mounted cupboards, inset sink unit, oven and four ring gas hob with extractor fan above, spaces ideal for washing machine and fridge/freezer, double glazed window to side and door to garden.