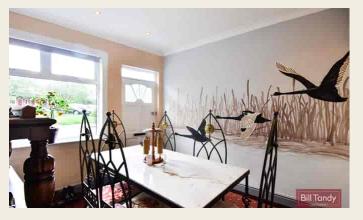

#### **DINING ROOM**

3.48m max (3.20m min)  $\times$  3.35m (11' 5" max 10'6" min  $\times$  11' 0") approached via the front entrance door this front reception room is currently used as a dining room and has double glazed window to front, exposed floorboards and radiator.