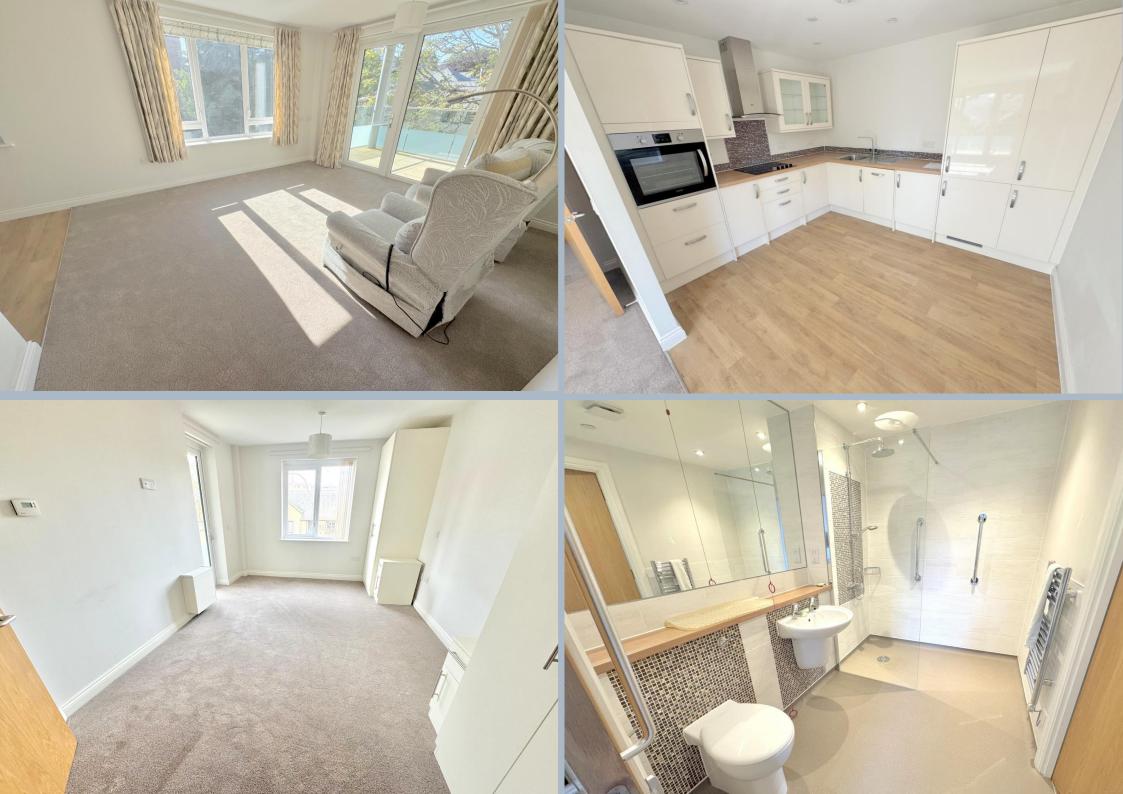

## Flat 22 Maidment Court, 47 Parkstone Road, Poole, Dorset, BH15 2FS Leasehold Price £250,000

A well presented, spacious one bedroom second floor apartment for the over 60's, with a dual aspect lounge/kitchen/dining room, dual aspect bedroom with door out to the balcony, large built-in storage cupboard, walk in large utility cupboard, and wet room. This apartment also offers parking, video entry system, 24-hour on-site call assistance, emergency pull cords, gas heating and double glazing. The flat is vacant and sold with no forward chain. The flat benefits from brand new carpets, curtains, lights and built in wardrobes and furniture in bedroom one. Maidment Court is a luxury purpose-built retirement of 87 apartments, set over 7 floors which was completed in 2017 and offers a wealth of facilities and amenities designed to make life easier and enjoyable. This development provides a friendly, affordable alternative to retirement home living and the team can provide care and support on an hourly rate 365 days a year.

- Second floor one double bedroom apartment set within this luxury retirement development built in 2017.
- Sold vacant with no forward chain
- Brand new fitted carpets and sold with curtains and light fittings
- Fitted wardrobes and furniture in the bedroom
- Generous balcony with access from both the sitting room and bedroom and having views over the communal gardens
- Fitted kitchen with integrated appliances to include electric hob, extractor, oven, fridge/freezer, slimline dishwasher
- The flat is wheelchair friendly and benefits from a large storage cupboard and a laundry cupboard/room with Zanussi washing/drying machine
- Wet room with door from the bedroom and entrance hall
- Additional benefits include a video entry system, 24 hour onsite call assistance, pull cords, gas central heating and double glazing.
- The wellbeing service provides peace of mind for all residents and includes 24 hour staffing support on-site, help in any emergency, day or night, personally worn 'help' buzzers to call staff, as well as 2-way help/call intercom in the flat, and the coordination of an activities and events programme. If further assistance is required then extra care can be purchased. Packages/hours can include personal care package offering washing, dressing, bathing and medication assistance, daily wellbeing check which gives peace of mind to family members, domestic care with an hourly charge, maintenance service and a laundry service.