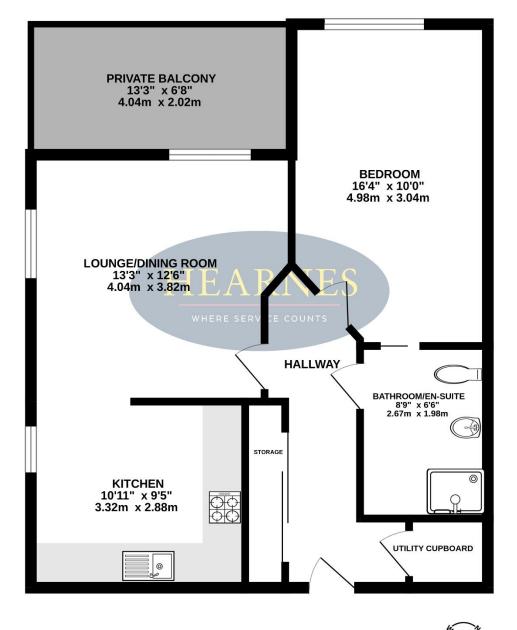

## Flat 22 Maidment Court, 47 Parkstone Road, Poole, Dorset, BH15 2FS Leasehold Price £250,000

A well presented, spacious one bedroom second floor apartment for the over 60's, with a dual aspect lounge/kitchen/dining room, dual aspect bedroom with door out to the balcony, large built-in storage cupboard, walk in large utility cupboard, and wet room. This apartment also offers parking, video entry system, 24-hour on-site call assistance, emergency pull cords, gas heating and double glazing. The flat is vacant and sold with no forward chain. The flat benefits from brand new carpets, curtains, lights and built in wardrobes and furniture in bedroom one. Maidment Court is a luxury purpose-built retirement of 87 apartments, set over 7 floors which was completed in 2017 and offers a wealth of facilities and amenities designed to make life easier and enjoyable. This development provides a friendly, affordable alternative to retirement home living and the team can provide care and support on an hourly rate 365 days a year.

- Second floor one double bedroom apartment set within this luxury retirement development built in 2017.
- Sold vacant with no forward chain
- Brand new fitted carpets and sold with curtains and light fittings
- Fitted wardrobes and furniture in the bedroom
- Generous balcony with access from both the sitting room and bedroom and having views over the communal gardens
- Fitted kitchen with integrated appliances to include electric hob, extractor, oven, fridge/freezer, slimline dishwasher
- The flat is wheelchair friendly and benefits from a large storage cupboard and a laundry cupboard/room with Zanussi washing/drying machine
- Wet room with door from the bedroom and entrance hall
- Additional benefits include a video entry system, 24 hour onsite call assistance, pull cords, gas central heating and double glazing.
- The wellbeing service provides peace of mind for all residents and includes 24 hour staffing support on-site, help in any emergency, day or night, personally worn 'help' buzzers to call staff, as well as 2-way help/call intercom in the flat, and the coordination of an activities and events programme. If further assistance is required then extra care can be purchased. Packages/hours can include personal care package offering washing, dressing, bathing and medication assistance, daily wellbeing check which gives peace of mind to family members, domestic care with an hourly charge, maintenance service and a laundry service.