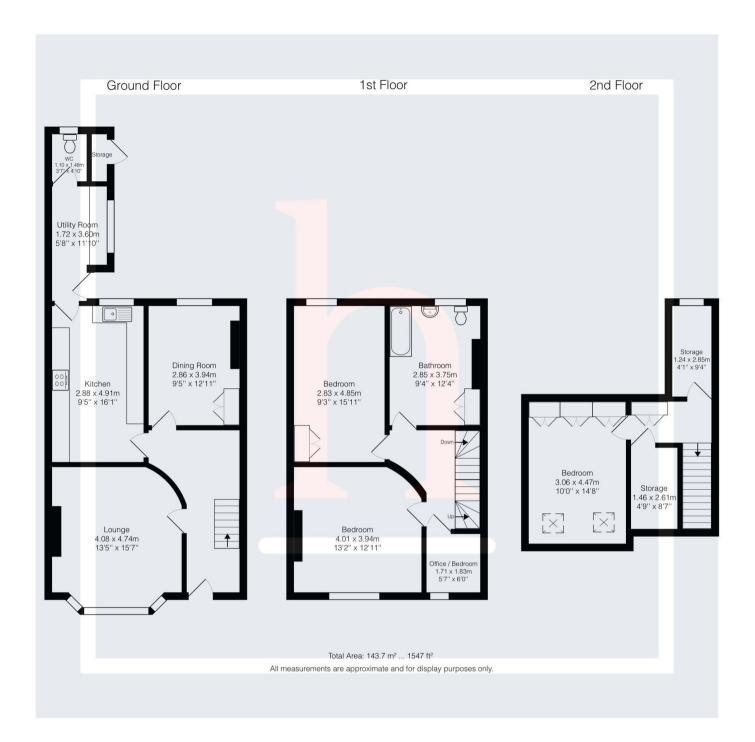

# **Ground Floor**

## **Entrance Hallway**

**Lounge** 13' 5" x 15' 7" (4.09m x 4.75m)

## Dining Room

9' 5" x 12' 11" (2.87m x 3.94m)

#### Kitchen

9' 5" x 16' 1" (2.87m x 4.90m)

## **Utility Room**

5' 8" x 11' 0" (1.73m x 3.35m)

#### WC

First Floor

# Landing

## **Bedroom**

13' 2" x 12' 11" (4.01m x 3.94m)

#### **Bedroom**

9' 3" x 15' 1" (2.82m x 4.60m)

#### Bathroom

9' 4" x 12' 4" (2.84m x 3.76m)

#### Office

5' 7" x 6' 0" (1.70m x 1.83m)

#### **Second Floor**

## **Bedroom**

10' 0" x 14' 8" (3.05m x 4.47m)

#### Storage

4' 9" x 8' 7" (1.45m x 2.62m)

## Storage