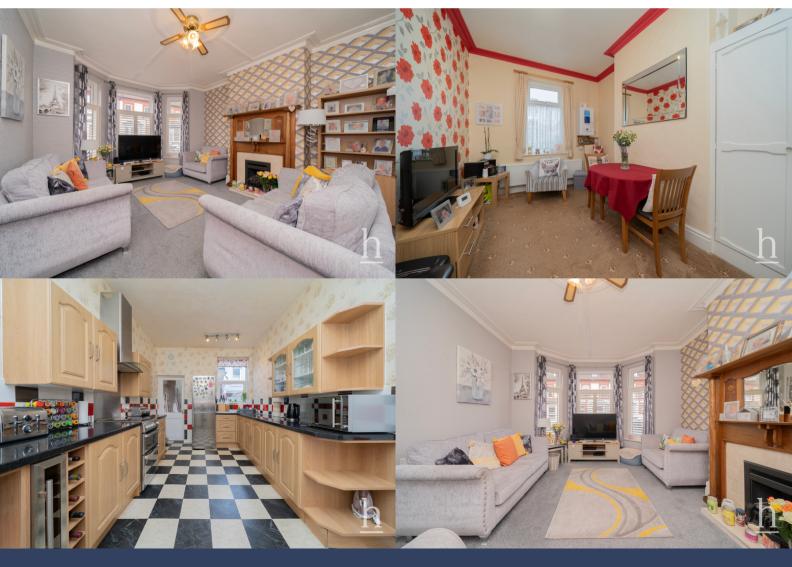

To the ground floor of this charming home is a spacious entrance hallway, bright and airy lounge, dining room, fitted kitchen with the added benefit of having a utility room and downstairs WC which is a luxury that the majority in the road do not have.

## **Entrance Hallway**

**Lounge** 13' 5" x 15' 7" (4.09m x 4.75m)

## Dining Room

9' 5" x 12' 11" (2.87m x 3.94m)

#### Kitchen

9' 5" x 16' 1" (2.87m x 4.90m)