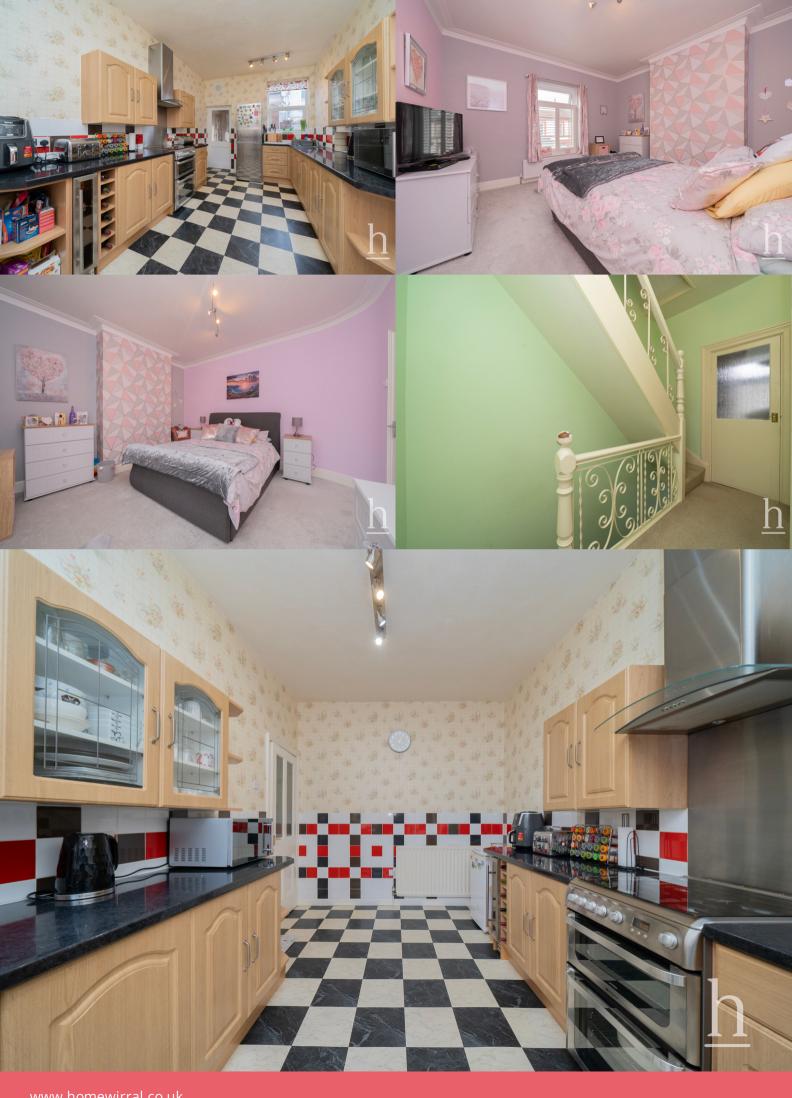

#### Kitchen

9' 5" x 16' 1" (2.87m x 4.90m)

## **Bedroom**

13' 2" x 12' 11" (4.01m x 3.94m)

#### **Bedroom**

9' 3" x 15' 1" (2.82m x 4.60m)

## **Bedroom**

10' 0" x 14' 8" (3.05m x 4.47m)