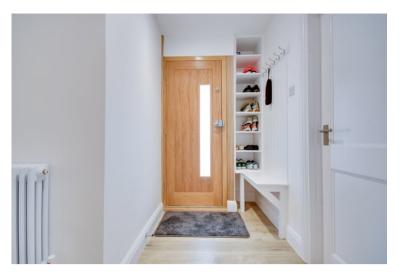

# **Entrance Hallway**

Open Plan Kitchen / Living Area

6.24m x 5.95m (20' 6" x 19' 6")

**Utility Room** 

Master Bedroom

3.56m x 3.71m (11' 8" x 12' 2")