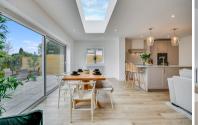

# **Entrance Hallway**

Open Plan Kitchen / Living Area

6.24m x 5.95m (20' 6" x 19' 6")

**Utility Room** 

Master Bedroom

3.56m x 3.71m (11' 8" x 12' 2")