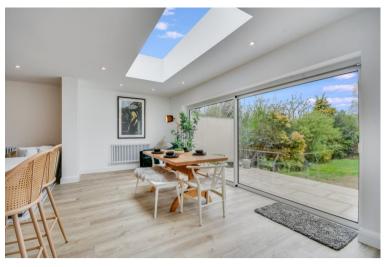

# **Entrance Hallway**

Open Plan Kitchen / Living Area

6.24m x 5.95m (20' 6" x 19' 6")

**Utility Room** 

Master Bedroom

3.56m x 3.71m (11' 8" x 12' 2")