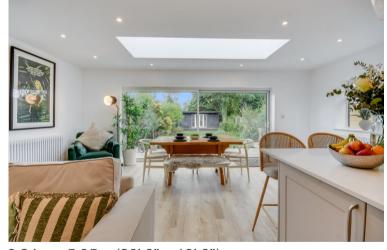

# **Entrance Hallway**

Open Plan Kitchen / Living Area

6.24m x 5.95m (20' 6" x 19' 6")

**Utility Room** 

Master Bedroom

3.56m x 3.71m (11' 8" x 12' 2")