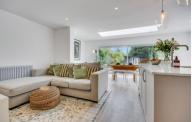

# **Entrance Hallway**

Open Plan Kitchen / Living Area

6.24m x 5.95m (20' 6" x 19' 6")

**Utility Room** 

Master Bedroom

3.56m x 3.71m (11' 8" x 12' 2")