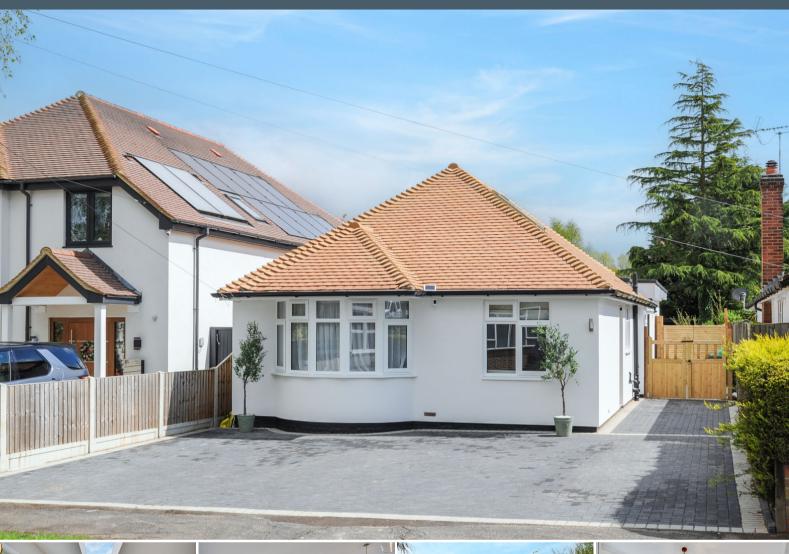

# **COURT**<sup>2</sup>

Sebastian Avenue, Shenfield, Brentwood, Essex, CM15 8PP £1,100,000

An outstanding Four Bedroom detached bungalow located in and enviable location within Shenfield Park within walking distance of Shenfield Main and Elizabeth Line station and close to St Marys School. Appointed to a high standard throughout the property has been extended at the rear to create stunning open plan Kitchen Dining and living area with direct access to the rear patio and garden. Planning permission is also in place to extend the property further and go up into the roof space proving additional bedrooms and a further En-Suite. Plans are available upon request.

- FOUR BEDROOM DETACHED BUNGALOW
- FAMILY BATH & SHOWER ROOM
- OFF STREET PARKING FOR SEVERAL CARS
- AMTICO FLOORING
- ST MARY'S CATCHMENT

- EN-EUITE SHOWER AND WC
- BESPOKE WEST END INTERIORS KITCHENS & UTILITY ROOMS
- POTENTIAL TO EXTEND UP IN TO THE ROOF WITH EXISTING PLANNING PERMISSION