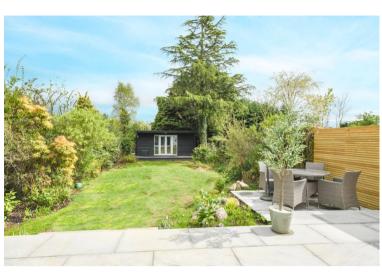

En-Suite. Plans are available upon request.

- FOUR BEDROOM DETACHED BUNGALOW
- FAMILY BATH & SHOWER ROOM
- OFF STREET PARKING FOR SEVERAL CARS
- AMTICO FLOORING
- ST MARY'S CATCHMENT

- EN-EUITE SHOWER AND WC
- BESPOKE WEST END INTERIORS KITCHENS & UTILITY ROOMS
- POTENTIAL TO EXTEND UP IN TO THE ROOF WITH EXISTING PLANNING PERMISSION

• INSTANT HOT TAP

naea | propertymark



# **Entrance Hallway**



Open Plan Kitchen / Living Area





6.24m x 5.95m (20' 6" x 19' 6")



**Utility Room** 



Master Bedroom



3.56m x 3.71m (11' 8" x 12' 2")

# **En-Suite Shower Room**



**Bedroom Two** 



3.11m x 3.09m (10' 2" x 10' 2")

# **Bedroom Three**

2.76m x 3.09m (9' 1" x 10' 2")

#### **Bedroom Four**

2.49m x 2.14m (8' 2" x 7' 0")

# **Family Bathroom**



# **External**

#### Rear Garden



Home Office/Gym



#### PROPERTY MISDESCRIPTIONS ACT 1991

The Agents not tested any apparatus, fixtures and fittings, or services, so cannot verify that they are in working order or fit for the purpose. The buyer is advised to obtain verification from his or her Professional Adviser. Refernces to the Tenure of the property are based on information supplied by the Vendor. The agent has not had sight of the title documents. The buyer is advised to obtain verification from their Solicitor. You are advised to check the availability of any property before travelling any distance to view.