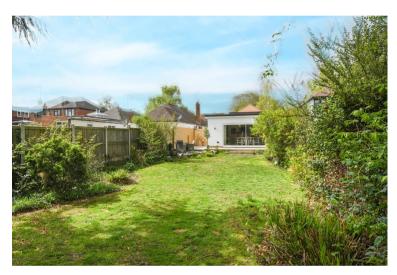

available upon request.

- FOUR BEDROOM DETACHED BUNGALOW
- FAMILY BATH & SHOWER ROOM
- OFF STREET PARKING FOR SEVERAL CARS
- AMTICO FLOORING
- ST MARY'S CATCHMENT

- EN-EUITE SHOWER AND WC
- BESPOKE WEST END INTERIORS KITCHENS & UTILITY ROOMS
- POTENTIAL TO EXTEND UP IN TO THE ROOF WITH EXISTING PLANNING PERMISSION

• INSTANT HOT TAP

naea | propertymark



# **Entrance Hallway**



Open Plan Kitchen / Living Area





6.24m x 5.95m (20' 6" x 19' 6")



**Utility Room** 



Master Bedroom



3.56m x 3.71m (11' 8" x 12' 2")

# **En-Suite Shower Room**



**Bedroom Two** 



3.11m x 3.09m (10' 2" x 10' 2")

# **Bedroom Three**

2.76m x 3.09m (9' 1" x 10' 2")

#### **Bedroom Four**

2.49m x 2.14m (8' 2" x 7' 0")

# **Family Bathroom**



# **External**

#### Rear Garden



Home Office/Gym



#### PROPERTY MISDESCRIPTIONS ACT 1991

The Agents not tested any apparatus, fixtures and fittings, or services, so cannot verify that they are in working order or fit for the purpose. The buyer is advised to obtain verification from his or her Professional Adviser. Refernces to the Tenure of the property are based on information supplied by the Vendor. The agent has not had sight of the title documents. The buyer is advised to obtain verification from their Solicitor. You are advised to check the availability of any property before travelling any distance to view.