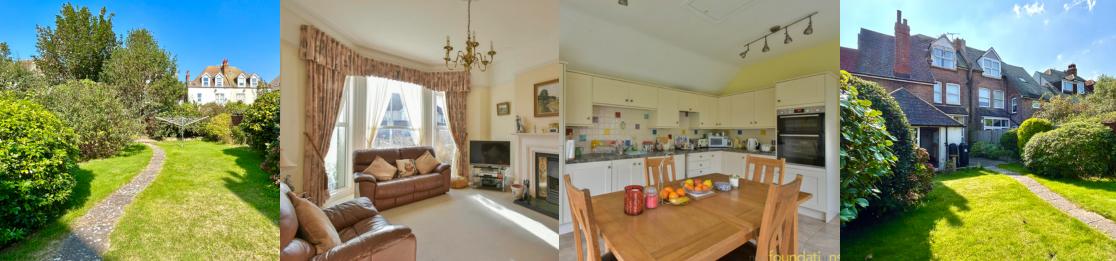

## Lounge

17' 9"  $\times$  14' 0" (5.41m  $\times$  4.27m) A bright and spacious south facing room with double glazed bay window to the front, feature ceiling rose, ceiling coving, picture rail, tall skirting boards, feature fireplace with inset gas fire, radiator.

# Kitchen/Diner

16' 3" x 12' 5" (4.95m x 3.78m) A dual aspect room with double glazed windows and door to the side and sliding door to the rear with both leading to the garden, a modern fitted kitchen comprising; a range of laminate working surfaces with inset one and half bowl sink and drainer unit with mixer tap, inset four ring electric hob with concealed extractor fan over, a range of matching wall and vase cupboards with fitted drawers, built-in eye level double oven and grill, built-in dishwasher, built-in washing machine, cupboard housing wall mounted Viessman gas fired boiler.

## Outside

The property benefits from both the front and rear gardens.

The front garden is laid to lawn with various shrubs and bushes, water tap.

A real feature of this lovely property is the good size garden which measures approximately 70ft in depth from the bedroom and 50ft from the rear of the kitchen.

There is a large patio area making an ideal entertaining area, gated area for storage with water tap, further patio ideal for catching the evening sun, timber framed shed, the remainder of the garden is mainly laid to lawn with mature shrubs and hedges.