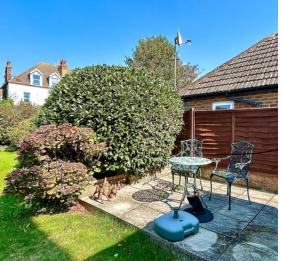

## Outside

The property benefits from both the front and rear gardens.

The front garden is laid to lawn with various shrubs and bushes, water tap.

A real feature of this lovely property is the good size garden which measures approximately 70ft in depth from the bedroom and 50ft from the rear of the kitchen.

There is a large patio area making an ideal entertaining area, gated area for storage with water tap, further patio ideal for catching the evening sun, timber framed shed, the remainder of the garden is mainly laid to lawn with mature shrubs and hedges.