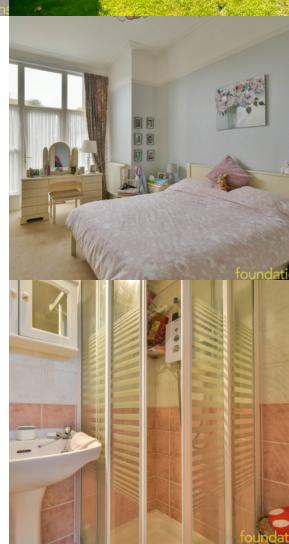

#### Bedroom One

 $18'\ 3''\ x\ 13'\ 10''\ (5.56m\ x\ 4.22m)$  Double glazed windows and door to the rear with the latter leading to the garden, ceiling coving, picture rail, ceiling rose, radiator, a range of built-in wardrobes with one of the doors leading to the en-suite.

## **En-Suite Shower**

Corner shower cubicle with Bristan electric shower over, pedestal wash hand basin, tiled walls.