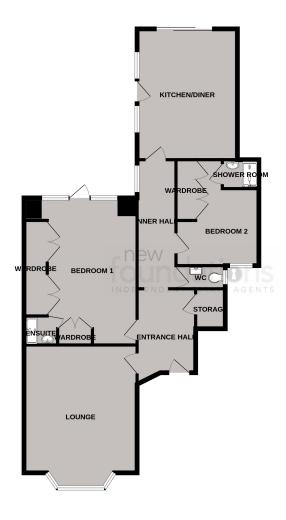

## **ROOM DESCRIPTIONS**

## Private Entrance Hall

Accessed via private front door, ceiling coving, storage cupboard.

## Lounge

17' 9"  $\times$  14' 0" (5.41m  $\times$  4.27m) A bright and spacious south facing room with double glazed bay window to the front, feature ceiling rose, ceiling coving, picture rail, tall skirting boards, feature fireplace with inset gas fire, radiator.

## Inner Hall

Secondary glazed window to the side, radiator.

# Kitchen/Diner

16' 3" x 12' 5" (4.95m x 3.78m) A dual aspect room with double glazed windows and door to the side and sliding door to the rear with both leading to the garden, a modern fitted kitchen comprising; a range of laminate working surfaces with inset one and half bowl sink and drainer unit with mixer tap, inset four ring electric hob with concealed extractor fan over, a range of matching wall and vase cupboards with fitted drawers, built-in eye level double oven and grill, built-in dishwasher, built-in washing machine, cupboard housing wall mounted Viessman gas fired boiler.

#### Bedroom One

 $18'\ 3''\ x\ 13'\ 10''\ (5.56m\ x\ 4.22m)$  Double glazed windows and door to the rear with the latter leading to the garden, ceiling coving, picture rail, ceiling rose, radiator, a range of built-in wardrobes with one of the doors leading to the en-suite.

## **En-Suite Shower**

Corner shower cubicle with Bristan electric shower over, pedestal wash hand basin, tiled walls.

## **Bedroom Two**

 $10' \ 10'' \ x \ 10' \ 7'' \ max (3.30m \ x \ 3.23m \ max)$  Double glazed window to the front, ceiling coving, radiator, a range of built-in cupboards.

## **En-Suite Shower**

Large shower cubicle with thermostatic shower over, wash hand basin, extractor fan, tiled walls.

## WC

Double glazed patterned window to the side, low level WC, wash hand basin with mixer tap and cupboard under, part tiled walls.