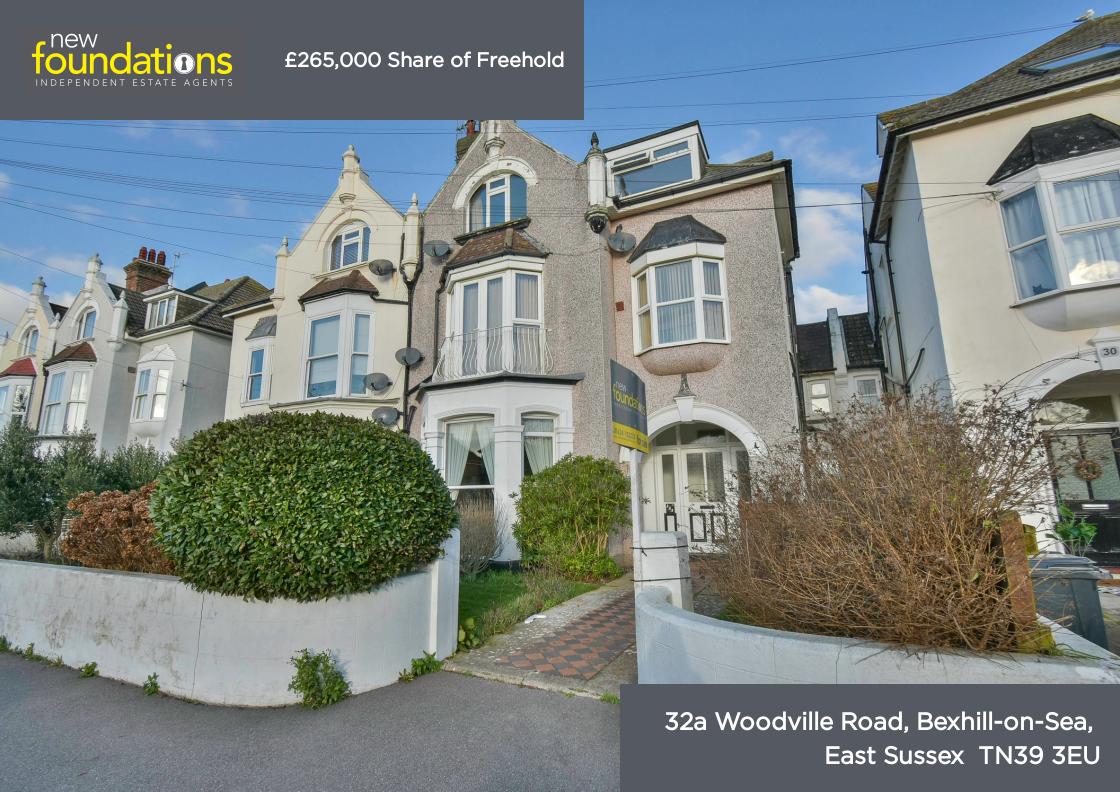

## PROPERTY DESCRIPTION

A charming and spacious two double bedroom ground floor GARDEN flat ideally situated in this sought after road just outside of the town centre and within easy reach of the seafront & Egerton Park. The accommodation comprises; communal entrance hall, private entrance hall with storage cupboard, south facing lounge with character features, dual aspect modern kitchen/diner with sliding doors leading to the garden, two double bedrooms both benefitting from en-suite showers and the master having access to the garden and a cloakroom/WC. Outside the property boasts a good size rear garden with large patio area. EPC - D.

## Outside

The property benefits from both the front and rear gardens.

The front garden is laid to lawn with various shrubs and bushes, water tap.

A real feature of this lovely property is the good size garden which measures approximately 70ft in depth from the bedroom and 50ft from the rear of the kitchen.

## NB

We have been verbally advised of the following; 999 year lease from November 1962

Share of freehold

Service charge for the period 26th June 2023 - 24th December 2023 - £765

The flat is liable for a 1/3rd share of works when required