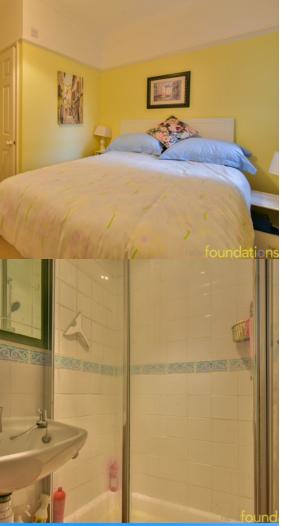

## **Bedroom Two**

 $10' \ 10'' \ x \ 10' \ 7'' \ max (3.30m \ x \ 3.23m \ max)$  Double glazed window to the front, ceiling coving, radiator, a range of built-in cupboards.

## **En-Suite Shower**

Large shower cubicle with thermostatic shower over, wash hand basin, extractor fan, tiled walls.