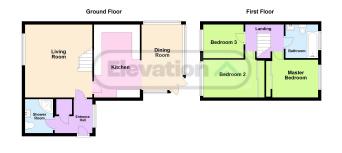

h and chip shop, tanning salon, local shop and a community centre. Furzton also has many green spaces including Tattenhoe Valley Park, which runs through the centre of the estate and into Furzton Lake. The lake has a pub/restaurant which overlooks it and will soon be home to an adventure golf course and café.

## Disclaimer

Whilst we have endeavoured to prepare our sales particulars accurately none of the services, appliances or equipment have been tested. A buyer should satisfy themselves on such matters prior to purchase. Any measurements or distances mentioned in these particulars are for guide reference only. If such particulars are fundamental to a purchase, buyers should rely on their own enquiries. All enquiries should be directed to Elevation Estate Agents in the first instance.



a only. Measurements are appr Plan produced using PlanUp.