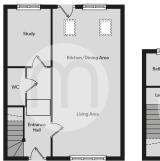

#### Floorplans

Ground Floor

First Flo

#### **Entrance Hall**

#### Ground Floor Cloakroom

#### Study/Bedroom Three

12' 2" x 6' 3" (3.71m x 1.91m)

#### Living Room

18'1" x 11'2" (5.51m x 3.40m)

#### **Kitchen**

10' 2" x 8' 6" (3.10m x 2.59m)

First Floor Landing

**Bedroom One** 

15' 9" x 9' 0" (4.80m x 2.74m)