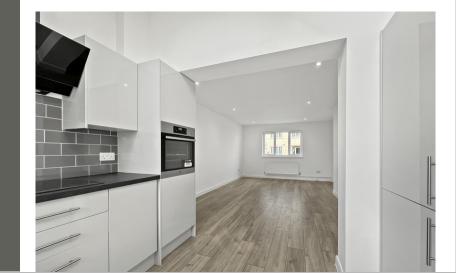

#### **Kitchen**

10' 2" x 8' 6" (3.10m x 2.59m)

First Floor Landing

**Bedroom One** 

15' 9" x 9' 0" (4.80m x 2.74m)