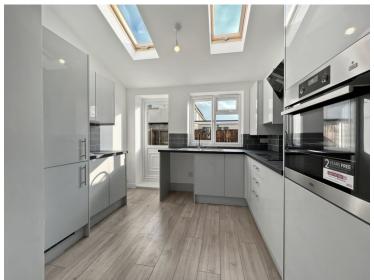

#### **Kitchen**

10' 2" x 8' 6" (3.10m x 2.59m)

First Floor Landing

**Bedroom One** 

15' 9" x 9' 0" (4.80m x 2.74m)