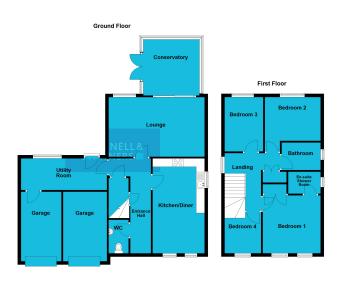

#### **Ground Floor:**

Upon entering, you are greeted by a spacious hallway leading to the heart of the home. The focal point of the ground floor is the generously sized lounge, providing an inviting space for relaxation and entertainment.

Adjacent to the lounge, discover the impressive kitchen/diner featuring a further seating area, creating a versatile space for casual dining and social gatherings. The kitchen is thoughtfully designed with modern fixtures and ample storage, catering to the needs of any culinary enthusiast.

Additionally, the ground floor encompasses a large utility room, ideal for laundry and additional storage needs, a delightful conservatory offering a tranquil retreat, and a convenient cloakroom, providing essential facilities for guests.

## First Floor:

Ascend the staircase to the first floor, where you'll find four well-proportioned bedrooms, each offering comfort and privacy. The highlight of the first floor is the luxurious ensuite to bedroom one, providing a private sanctuary for relaxation and rejuvenation. The remaining bedrooms are served by a stylish family bathroom, complete with contemporary fittings and fixtures.