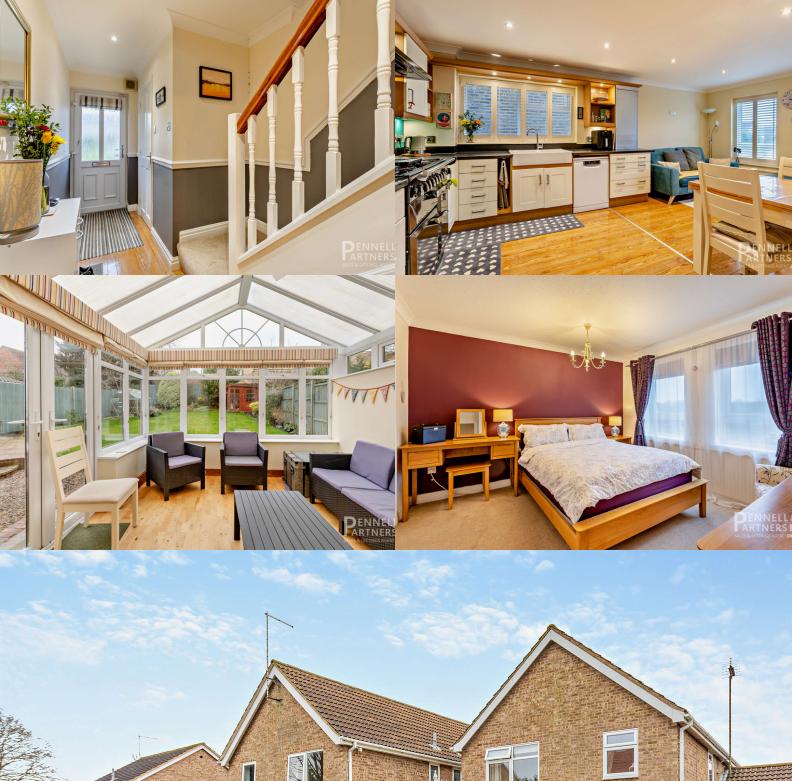

#### **Ground Floor:**

Upon entering, you are greeted by a spacious hallway leading to the heart of the home. The focal point of the ground floor is the generously sized lounge, providing an inviting space for relaxation and entertainment.

Adjacent to the lounge, discover the impressive kitchen/diner featuring a further seating area, creating a versatile space for casual dining and social gatherings. The kitchen is thoughtfully designed with modern fixtures and ample storage, catering to the needs of any culinary enthusiast.

Additionally, the ground floor encompasses a large utility room, ideal for laundry and additional storage needs, a delightful conservatory offering a tranquil retreat, and a convenient cloakroom, providing essential facilities for guests.

## First Floor:

Ascend the staircase to the first floor, where you'll find four well-proportioned bedrooms, each offering comfort and privacy. The highlight of the first floor is the luxurious ensuite to bedroom one, providing a private sanctuary for relaxation and rejuvenation. The remaining bedrooms are served by a stylish family bathroom, complete with contemporary fittings and fixtures.