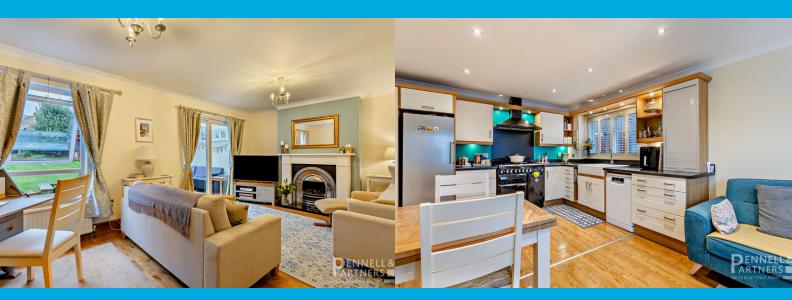

#### **Ground Floor:**

Upon entering, you are greeted by a spacious hallway leading to the heart of the home. The focal point of the ground floor is the generously sized lounge, providing an inviting space for relaxation and entertainment.

Adjacent to the lounge, discover the impressive kitchen/diner featuring a further seating area, creating a versatile space for casual dining and social gatherings. The kitchen is thoughtfully designed with modern fixtures and ample storage, catering to the needs of any culinary enthusiast.