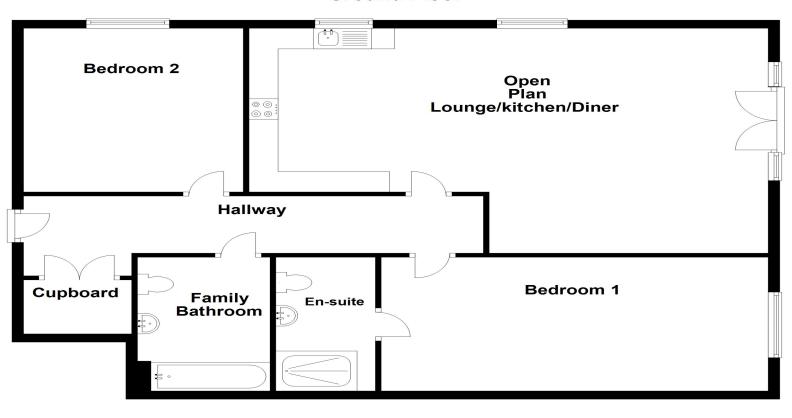

Kitchen & lounge area: 7.64m x 4.16m

Bedroom 1: 5.06m x 2.55m Bedroom 2: 3.19m x 1.97m

## **Ground Floor**

elevation estate agents Plan produced using PlanUp.