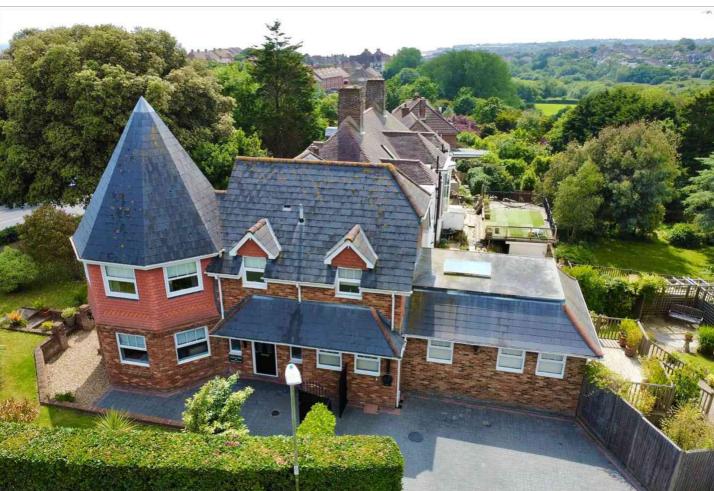

www.campbellsproperty.co.uk

33 Tower View, Filsham Road, ST LEONARDS-ON-SEA TN38 0PA

£650,000 freehold

An individual detached 4/5 bedroom family house fronting Filsham Road amidst an established area of garden in a corner plot and close to local schooling and West St Leonards station. The property is appointed to an exceptional standard and enjoys views over the town towards the sea. Viewing is highly recommended.

**Detached Family Home** 

4 Bedrooms

Potential Annexe

Off-Road Parking

Impressive Octagonal Living Room

Well Equipped Kitchen

Accommodation

Close to Station