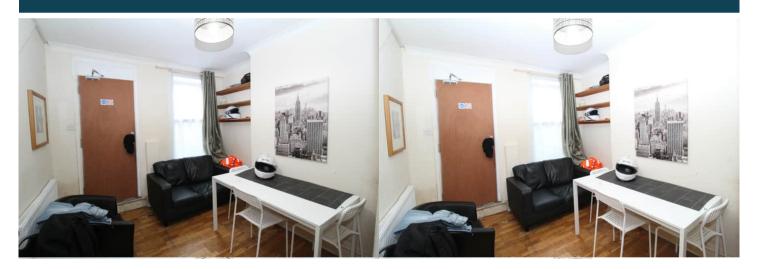

The property benefits from double glazing, gas central heating throughout. The council tax band is B.

The interior of this property comprises a spacious living room, family bathroom and fitted kitchen on the ground floor. The first floor consists of 3 bedrooms. The exterior boasts a private rear yard, perfect for enjoying the summer months.