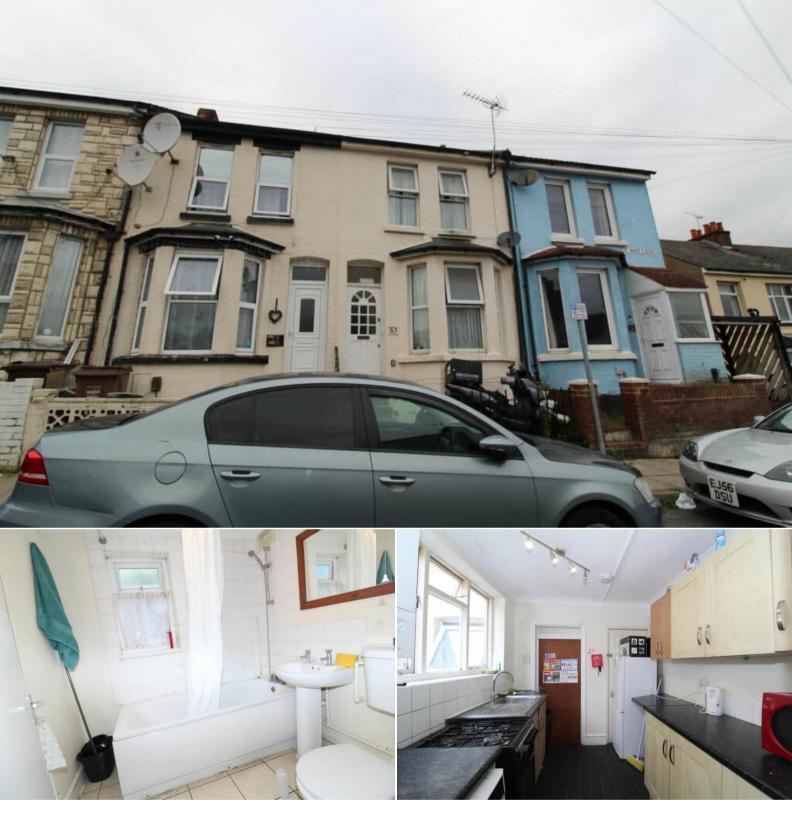

## Gillingham

Bettermove are proud to present this 3 bedroom terraced house in Gillingham available with no forward chain.

The property is currently tenanted and it will be sold with tenants in situ for immediate investment. Rental yields can be obtained through Bettermove.

The property benefits from double glazing, gas central heating throughout. The council tax band is B.

The interior of this property comprises a spacious living room, family bathroom and fitted kitchen on the ground floor. The first floor consists of 3 bedrooms. The exterior boasts a private rear yard, perfect for enjoying the summer months.