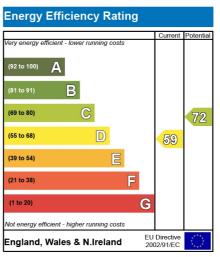

## TOTAL APPROX. FLOOR AREA 1078 SQ.FT. (100.2 SQ.M.)

Whilst every attempt has been made to ensure the accuracy of the floor plan contained here, measurements of doors, windows, rooms and any other items are approximate and no responsibility is taken for any error, omission, or mis-statement. This plan is for illustrative purposes only and should be used as such by any prospective purchaser. The services, systems and appliances shown have not been tested and no guarantee as to their operability or efficiency can be given Made with Metropts (2019).