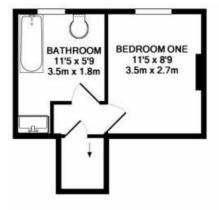

## Offers in Excess of £300,000

BASEMENT LEVEL APPROX. FLOOR AREA 209 SQ.FT. (19.4 SQ.M.)

GROUND FLOOR APPROX. FLOOR AREA 869 SQ.FT. (80.8 SQ.M.)

## TOTAL APPROX. FLOOR AREA 1078 SQ.FT. (100.2 SQ.M.)

Whilst every attempt has been made to ensure the accuracy of the floor plan contained here, measurements of doors, windows, rooms and any other items are approximate and no responsibility is taken for any error, omission, or mis-statement. This plan is for illustrative purposes only and should be used as such by any prospective purchaser. The services, systems and appliances shown have not been tested and no guarantee as to their operability or efficiency can be given Made with Metropts (2019).