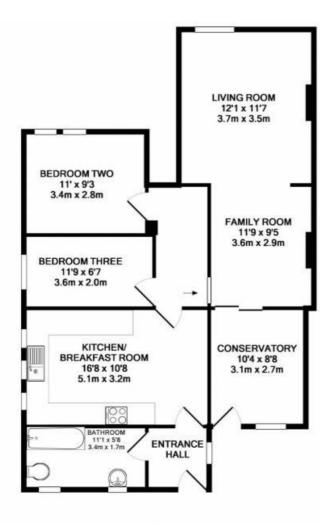

## Flat 1, 25 The Garden Apartment, Woodlands Road,

Jigsaw Estates are proud to present to the market this rarely available three bedroom, split level, conversion apartment offered to the market with no onward chain! The property is conveniently positioned within walking distance to Camberley Town Centre with its wide array of restaurants and bars as well as a Vue cinema & Bowling. The train station is also within a short walk from the property. Accommodation on the ground floor comprises entrance hall, bathroom, kitchen/breakfast room, sun room, living room, family room and two double bedrooms. The basement comprises double bedroom and a further bathroom. The real unique selling feature of this apartment is the private garden which has a decking area for entertaining and a large lawned area. There is an allocated parking space located to the front of the property and a private entrance door accessed from the back of the property.

## Offers in Excess of £300,000

BASEMENT LEVEL APPROX. FLOOR AREA 209 SQ.FT. (19.4 SQ.M.)

GROUND FLOOR APPROX. FLOOR AREA 869 SQ.FT. (80.8 SQ.M.)

## TOTAL APPROX. FLOOR AREA 1078 SQ.FT. (100.2 SQ.M.)

Whilst every attempt has been made to ensure the accuracy of the floor plan contained here, measurements of doors, windows, rooms and any other items are approximate and no responsibility is taken for any error, omission, or mis-statement. This plan is for illustrative purposes only and should be used as such by any prospective purchaser. The services, systems and appliances shown have not been tested and no guarantee as to their operability or efficiency can be given Made with Metropts (2019).