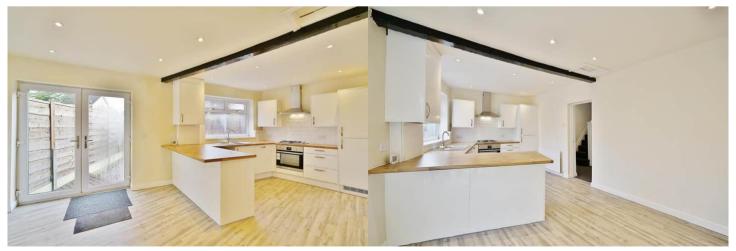

The interior of this beautifully presented property comprises a spacious living room, open plan fitted kitchen with dining area on the ground floor. The first floor consists of 2 double bedrooms and the family bathroom. The exterior boasts a private rear garden, perfect for enjoying the summer months.