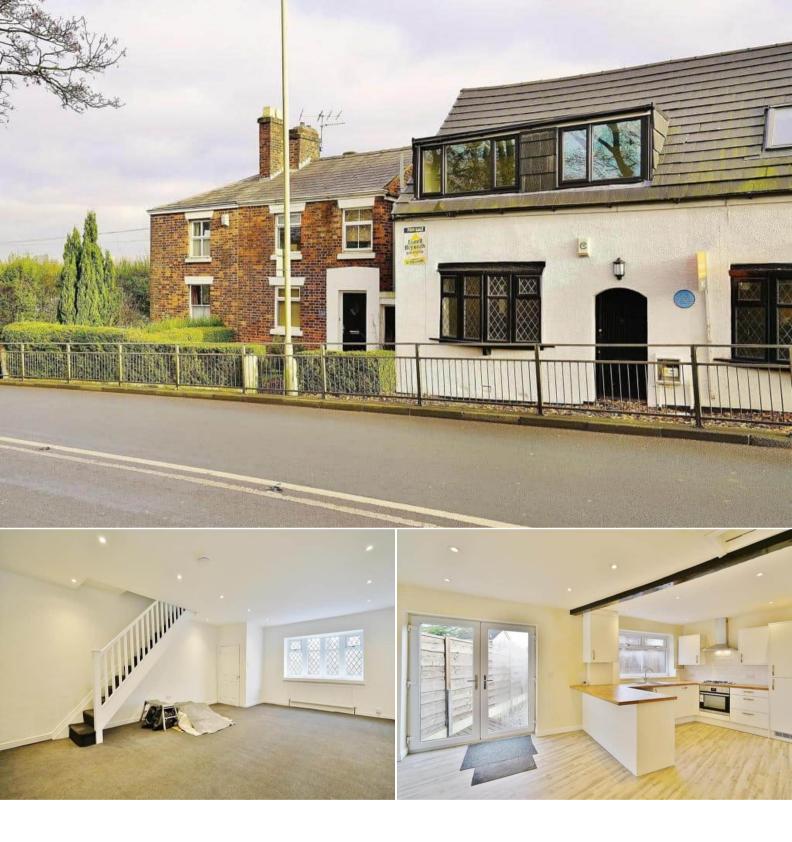

## Leyland Road Preston

Bettermove are proud to present this 2 bedroom semi-detached house in Penwortham available with no forward chain.

The property benefits from double glazing and gas central heating throughout. The council tax band is B.

The interior of this beautifully presented property comprises a spacious living room, open plan fitted kitchen with dining area on the ground floor. The first floor consists of 2 double bedrooms and the family bathroom. The exterior boasts a private rear garden, perfect for enjoying the summer months.

Located in the popular town of Penwortham, the property is close to a range of amenities, including shops, supermarkets, restaurants and pubs. Excellent transport connections can be found from Lostock Hall and Preston Train Station, the M6 and many local bus routes