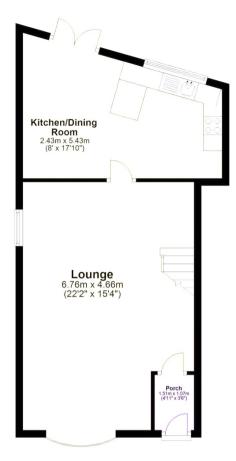

**Ground Floor** 

First Floor

20-22 Bridge End, Leeds, LS1 4DJ t: 0330 004 0050 e: hello@bettermove.co.uk www.bettermove.co.uk