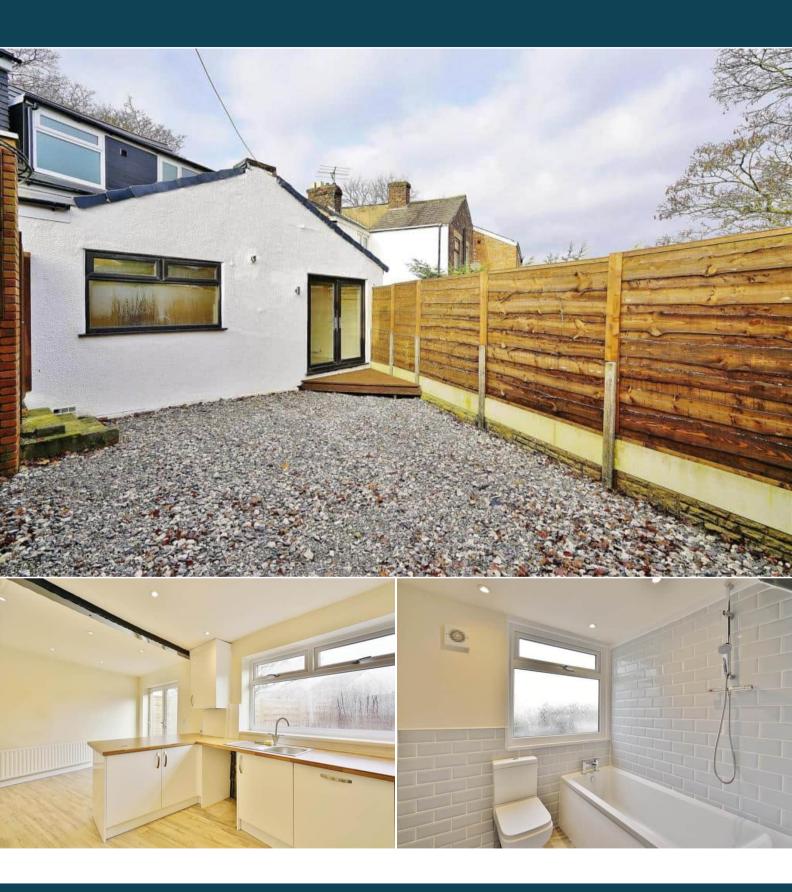

The interior of this beautifully presented property comprises a spacious living room, open plan fitted kitchen with dining area on the ground floor. The first floor consists of 2 double bedrooms and the family bathroom. The exterior boasts a private rear garden, perfect for enjoying the summer months.

Located in the popular town of Penwortham, the property is close to a range of amenities, including shops, supermarkets, restaurants and pubs. Excellent transport connections can be found from Lostock Hall and Preston Train Station, the M6 and many local bus routes