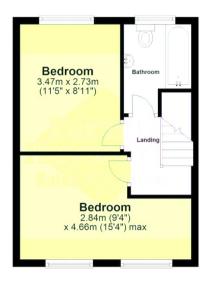

The interior of this beautifully presented property comprises a spacious living room, open plan fitted kitchen with dining area on the ground floor. The first floor consists of 2 double bedrooms and the family bathroom. The exterior boasts a private rear garden, perfect for enjoying the summer months.

**Ground Floor** 

First Floor

20-22 Bridge End, Leeds, LS1 4DJ t: 0330 004 0050 e: hello@bettermove.co.uk www.bettermove.co.uk