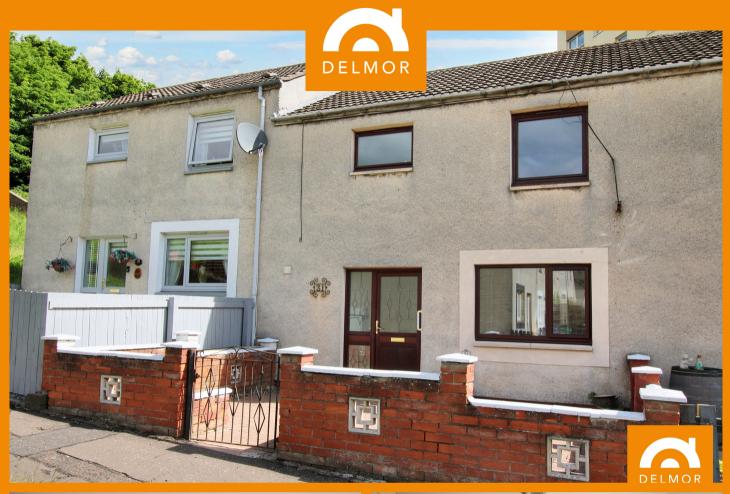

## 31 Shepherds Park, Methil, Leven, KY8 3QL

## PROPERTY DETAILS

\*\*\*NEW PRICE-REDUCED\*\*\*NOW OVER £13,000 BELOW HOME
REPORT VALUE\*\*\*This three bedroom TERRACED FAMILY HOME offers
a FANTASTIC FIRST TIME BUY, accommodation comprises at ground
floor level: Hall, bright spacious Lounge Dining Room, modern kitchen,
downstairs cloakroom WC, three excellent sized bedrooms and
remodelled family bathroom. Easily maintained gardens, Double
Glazing, Gas Central Heating, bright neutral decor throughout. Early
viewing is recommended.

## **KEY FEATURES**

- A well maintained, modern TERRACED VILLA
- Freshly decorated and ready for occupation.
- Tastefully appointed Lounge Dining Room
- Remodelled and superbly modernised Kitchen
- Downstairs Cloakroom WC and Upstairs redesigned Family Bathroom
- Three excellent sized Bedrooms
- Easily Maintained Gardens
- Fresh Decoration, Gas Central Heating and Double Glazing
- A SUPERB FIRST TIME BUY