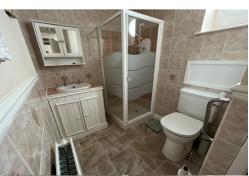

# SHOWER ROOM

Porthole window to rear, enclosed shower cubicle with electric shower unit, hand wash basin with cupboard under, low level WC. Tiling to half wall height, radiator, linen cupboard