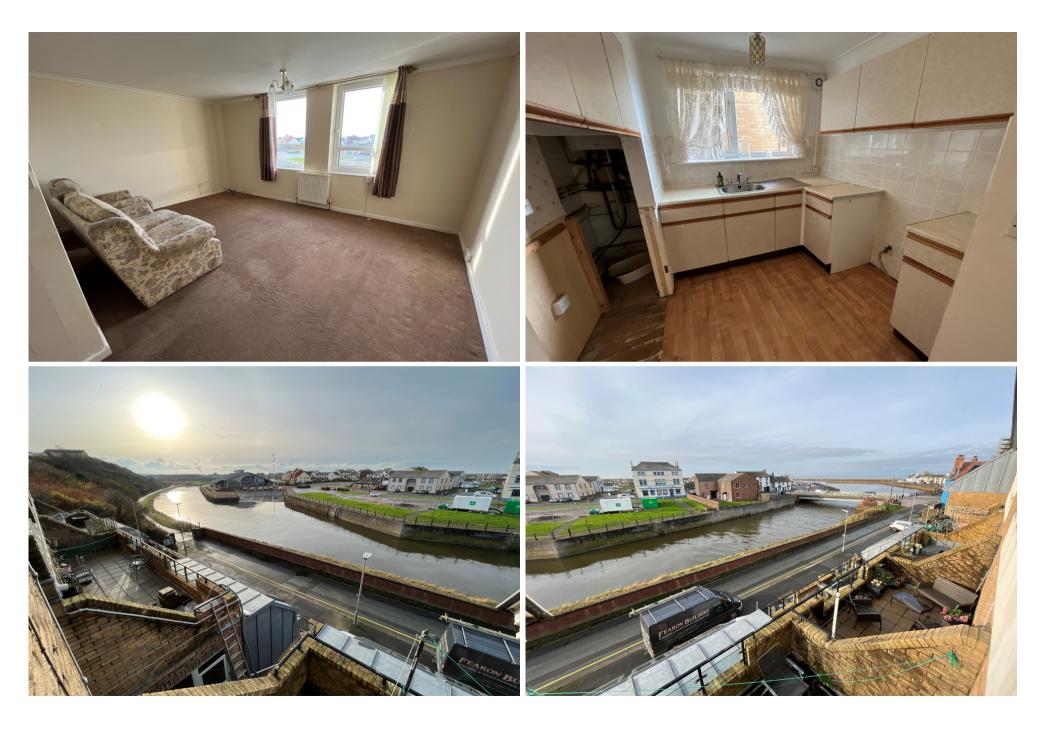

## LIVING/DINING ROOM

Two double glazed windows to front overlooking the estuary and towards The Wave Centre, two double radiators, coved ceiling, space for table and chairs, opening to kitchen, storage cupboard, half stair leads up to bedroom level

# **KITCHEN**

Double glazed window to side, base and wall mounted units with work surfaces, single drainer sink unit, space for cooker, wall mounted extractor, recess for fridge and washing machine with wall mounted combi boiler