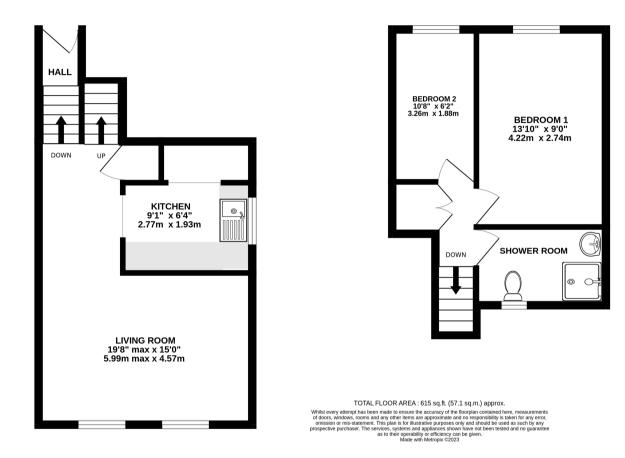

#### **GROUND FLOOR** COMMUNAL ENTRANCE

An entrance at street level leads into a lobby with door into apartment

### LOBBY

Part glazed front door and half stair leading up to the living/dining room

## LIVING/DINING ROOM

Two double glazed windows to front overlooking the estuary and towards The Wave Centre, two double radiators, coved ceiling, space for table and chairs, opening to kitchen, storage cupboard, half stair leads up to bedroom level

# **KITCHEN**

Double glazed window to side, base and wall mounted units with work surfaces, single drainer sink unit, space for cooker, wall mounted extractor, recess for fridge and washing machine with wall mounted combi boiler

### LANDING

Doors to rooms, built in double cupboard, porthole window

# **BEDROOM 1**

Double glazed window to front, double radiator

# BEDROOM 2

Double glazed window to front, double radiator

# SHOWER ROOM

Porthole window to rear, enclosed shower cubicle with electric shower unit, hand wash basin with cupboard under, low level WC. Tiling to half wall height, radiator, linen cupboard