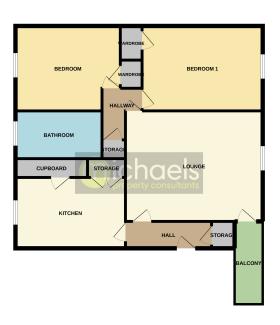

#### Floorplans

GROUND FLOOR

## Lounge/Diner

17' 9" x 12' 6" (5.41m x 3.81m)

#### **Kitchen**

10' 10" x 8' 2" (3.30m x 2.49m)

#### **Bedroom One**

14' 1" x 11' 6" (4.29m x 3.51m)

#### **Bedroom Two**

11' 10" x 11' 2" (3.61m x 3.40m)

### **Bathroom**

8' 6" x 5' 7" (2.59m x 1.70m)