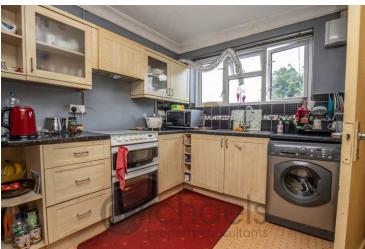

# £180,000



- First Floor Aparment
- Low Service charge and Ground
  Rent
- Two Double Bedrooms
- Lounge/Diner
- Balcony
- Outbuilding
- Ample Storage
- Residents Parking
- 96 Years Left On Lease
- Gas Central Heating

# 44 Conies Road, Halstead, Essex. CO9 1BB.

An excellent opportunity for a first time buyer or investor to purchase this spacious, two double bedroom first floor apartment which boasts a balcony, ample storage areas, UPVC double glazing, gas central heating, communal gardens and is located directly on a bus route with the bus stop less than a minutes walk away.







# Property Details.

## **Room Measurements**

## Lounge/Diner







17' 9" x 12' 6" (5.41m x 3.81m)

#### **Kitchen**





10' 10" x 8' 2" (3.30m x 2.49m)

# Property Details.

#### **Bedroom One**





14' 1" x 11' 6" (4.29m x 3.51m)

#### **Bedroom Two**





11' 10" x 11' 2" (3.61m x 3.40m)

### **Bathroom**



8' 6" x 5' 7" (2.59m x 1.70m)

## Property Details.

#### Floorplans

GROUND FLOOR



#### Location



#### **Energy Ratings**

We have not carried out a structural survey and the services, appliances and specific fittings have not been tested. All photographs, measurements, floor plans and distances referred to are given as a guide only and should not be relied upon for the purchase of carpets or any other fixtures or fittings. Gardens, roof terraces, balconies and communal gardens as well as tenure and lease details cannot have their accuracy guaranteed for intending purchasers. Lease details,